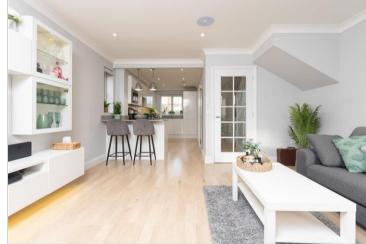

### **GROUND FLOOR**

Hallway

Cloakroom

Lounge/Kitchen/Diner: 27'3 at widest point x 14'3 at widest point (8.31m x 4.35m)

Conservatory