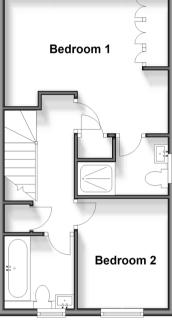

# Accommodation

## **FIRST FLOOR**

Landing Bedroom 1: 12'5 x 12'5 (3.79m x 3.79m) En Suite Shower Room Bedroom 2: 9'3 x 8'0 (2.82m x 2.44m) Bathroom