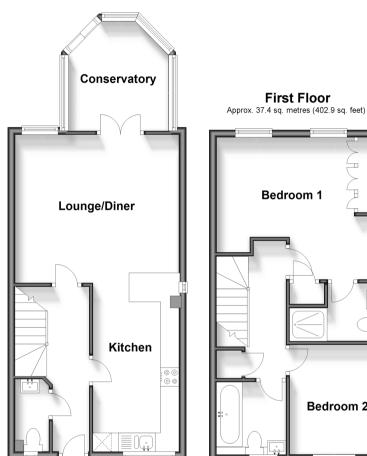

# Accommodation

### **GROUND FLOOR**

Hallway

Cloakroom

Lounge/Kitchen/Diner: 27'3 at widest point x 14'3 at widest point (8.31m x 4.35m)

Conservatory

## **FIRST FLOOR**

Landing Bedroom 1: 12'5 x 12'5 (3.79m x 3.79m) En Suite Shower Room Bedroom 2: 9'3 x 8'0 (2.82m x 2.44m) Bathroom

### OUTSIDE

Side Garden Rear Garden Allocated Parking Space x3

**Ground Floor** Approx. 44.8 sq. metres (482.1 sq. feet)