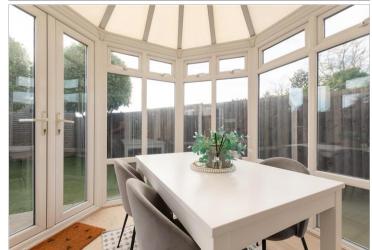

### **GROUND FLOOR**

Hallway

Cloakroom

Lounge/Kitchen/Diner: 27'3 at widest point x 14'3 at widest point (8.31m x 4.35m)

Conservatory