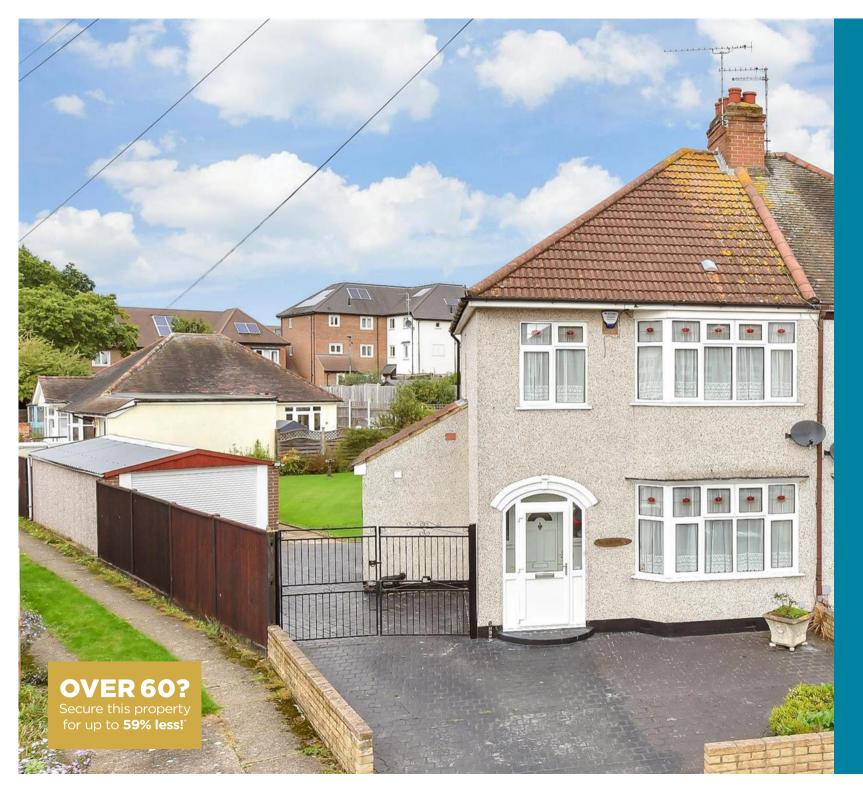

Price £550,000 Freehold

3x 🕮 2x 🕂 1x 📇

Marina Drive, Welling, Kent, DA16

Helping you move forwards

## **Main features**

- Chain free
- Large kitchen/diner
- Situated on a quiet road in sought after Welling
- Walking distance to Welling train station and bus links
- Large plot with lots of opportunity to extend subject to planning permission

#### OUTSIDE

Rear Garden Garage Greenhouse Driveway

Outbuilding Approx. 30.5 sq. metres (328.0 sq. feet)