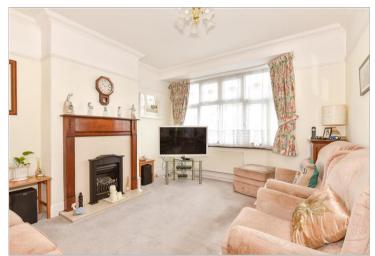

### **GROUND FLOOR**

Entrance Porch Entrance Hall Lounge: 14'3 x 11'3 (4.35m x 3.43m) Kitchen/Diner: 16'9 x 12'1 (5.11m x 3.69m) Utility Shower Room