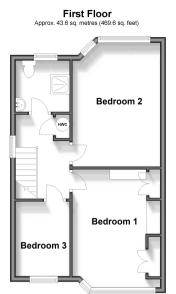

# Accommodation

## FIRST FLOOR

Landing Bedroom 1: 12'1 x 10'0 (3.69m x 3.05m) Bedroom 2: 12'3 x 8'7 (3.74m x 2.62m) Bedroom 3: 8'6 x 6'2 (2.59m x 1.88m)