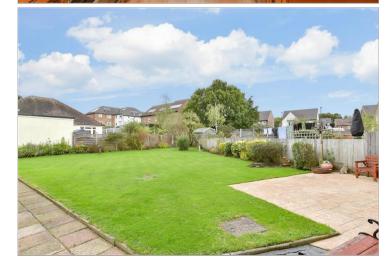

#### OUTSIDE

Rear Garden Garage Greenhouse Driveway

Outbuilding Approx. 30.5 sq. metres (328.0 sq. feet)