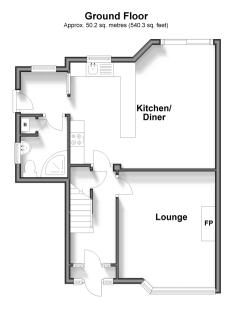

# Accommodation

### **GROUND FLOOR**

Entrance Porch Entrance Hall Lounge: 14'3 x 11'3 (4.35m x 3.43m) Kitchen/Diner: 16'9 x 12'1 (5.11m x 3.69m) Utility Shower Room