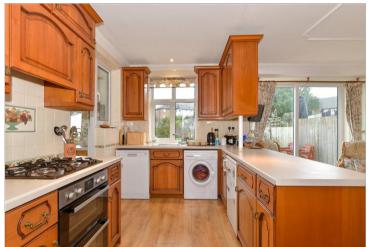

### **GROUND FLOOR**

Entrance Porch Entrance Hall Lounge: 14'3 x 11'3 (4.35m x 3.43m) Kitchen/Diner: 16'9 x 12'1 (5.11m x 3.69m) Utility Shower Room