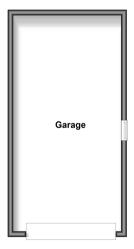

#### OUTSIDE

Rear Garden Garage Greenhouse Driveway

Outbuilding Approx. 30.5 sq. metres (328.0 sq. feet)