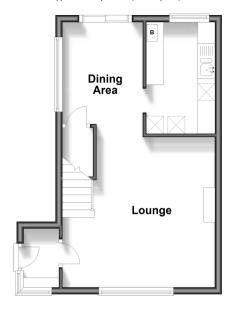

#### **GROUND FLOOR**

**Entrance Porch** 

**Kitchen**: 10'0 x 6'2 (3.05m x 1.88m) Lounge: 14'1 x 13'3 (4.30m x 4.04m) Diner: 9'8 x 7'3 (2.95m x 2.21m)

### **Ground Floor**

Approx. 35.1 sq. metres (378.3 sq. feet)

**First Floor** Approx. 33.3 sq. metres (358.2 sq. feet)