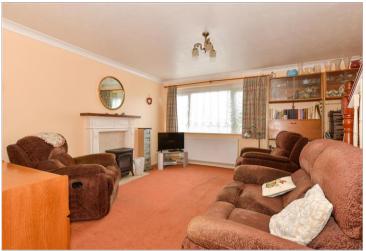

#### **GROUND FLOOR**

**Entrance Porch** 

**Kitchen**: 10'0 x 6'2 (3.05m x 1.88m) Lounge: 14'1 x 13'3 (4.30m x 4.04m) Diner: 9'8 x 7'3 (2.95m x 2.21m)