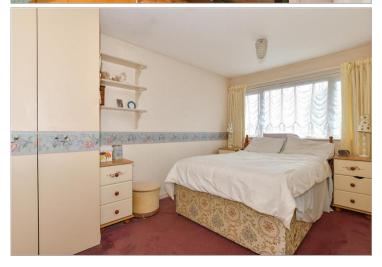

## **TOP FLOOR**

Landing

Bathroom

Bedroom 1: 13'5 x 7'9 (4.09m x 2.36m) Bedroom 2: 9'1 x 7'9 (2.77m x 2.36m) Bedroom 3: 7'6 x 5'5 (2.29m x 1.65m)