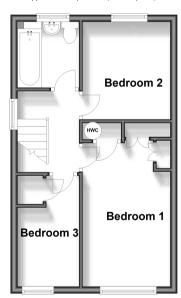

## **TOP FLOOR**

Landing

Bathroom

Bedroom 1: 13'5 x 7'9 (4.09m x 2.36m) Bedroom 2: 9'1 x 7'9 (2.77m x 2.36m) Bedroom 3: 7'6 x 5'5 (2.29m x 1.65m)

### **Ground Floor**

Approx. 35.1 sq. metres (378.3 sq. feet)

**First Floor** Approx. 33.3 sq. metres (358.2 sq. feet)