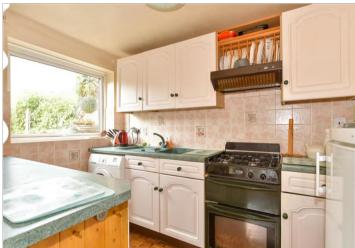

#### **GROUND FLOOR**

**Entrance Porch** 

**Kitchen**: 10'0 x 6'2 (3.05m x 1.88m) Lounge: 14'1 x 13'3 (4.30m x 4.04m) Diner: 9'8 x 7'3 (2.95m x 2.21m)