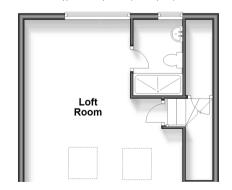

#### SECOND FLOOR

Landing

Loft Room with en-suite

#### Second Floor

Approx. 33.7 sq. metres (362.3 sq. feet)