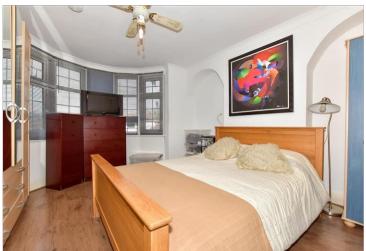

#### FIRST FLOOR

Landing

Bedroom 1: 14'3 x 12'4 (4.35m x 3.76m) Bedroom 2: 11'3 x 10'4 (3.43m x 3.15m) Bedroom 3: 7'1 x 6'3 (2.16m x 1.91m) Bathroom: 8'2 x 6'3 (2.49m x 1.91m)