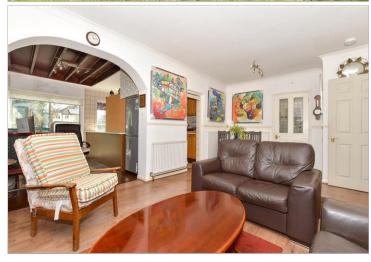

#### GROUND FLOOR

Porch Hallway

Lounge: 14'4 x 13'2 (4.37m x 4.02m)

Dining Area: 18'2 x 12'8 (5.54m x 3.86m) Family Area: 11'8 x 7'6 (3.56m x 2.29m) **Kitchen**: 12'3 x 8'2 (3.74m x 2.49m)

Utility Room: 5'2 x 4'6 (1.58m x 1.37m)