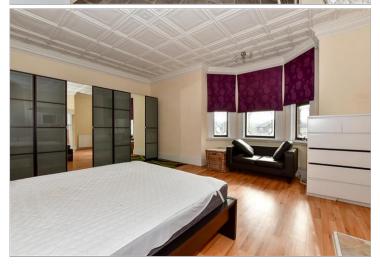

### FIRST FLOOR

Landing

Hallway

Bedroom 3: 13'5 x 12'8 (4.09m x 3.86m) Bedroom 4: 18'9 x 16'4 (5.72m x 4.98m)

Bathroom

Bedroom 2: 10'6 x 9'7 (3.20m x 2.92m)

Bedroom 1: 7'8 x 6'7 (2.34m x 2.01m)