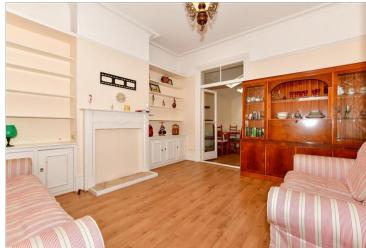

### **GROUND FLOOR**

Hallway

Lounge: 16'7 x 14'7 (5.06m x 4.45m) Sitting Room: 14'1 x 12'8 (4.30m x 3.86m) Family Area: 14'4 x 7'4 (4.37m x 2.24m) Dining Area: 12'5 x 10'9 (3.79m x 3.28m)

Shower Room

**Kitchen**: 10'6 x 9'4 (3.20m x 2.85m)