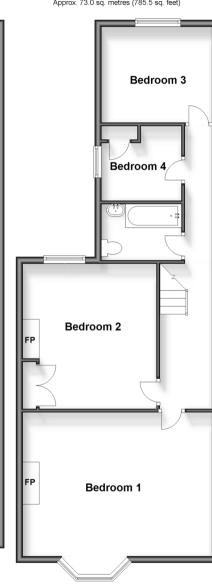

### FIRST FLOOR

Landing

Hallway

Bedroom 3: 13'5 x 12'8 (4.09m x 3.86m) Bedroom 4: 18'9 x 16'4 (5.72m x 4.98m)

Bathroom

Bedroom 2: 10'6 x 9'7 (3.20m x 2.92m)

Bedroom 1: 7'8 x 6'7 (2.34m x 2.01m)

### Split Level First Floor Approx. 73.0 sq. metres (785.5 sq. feet)