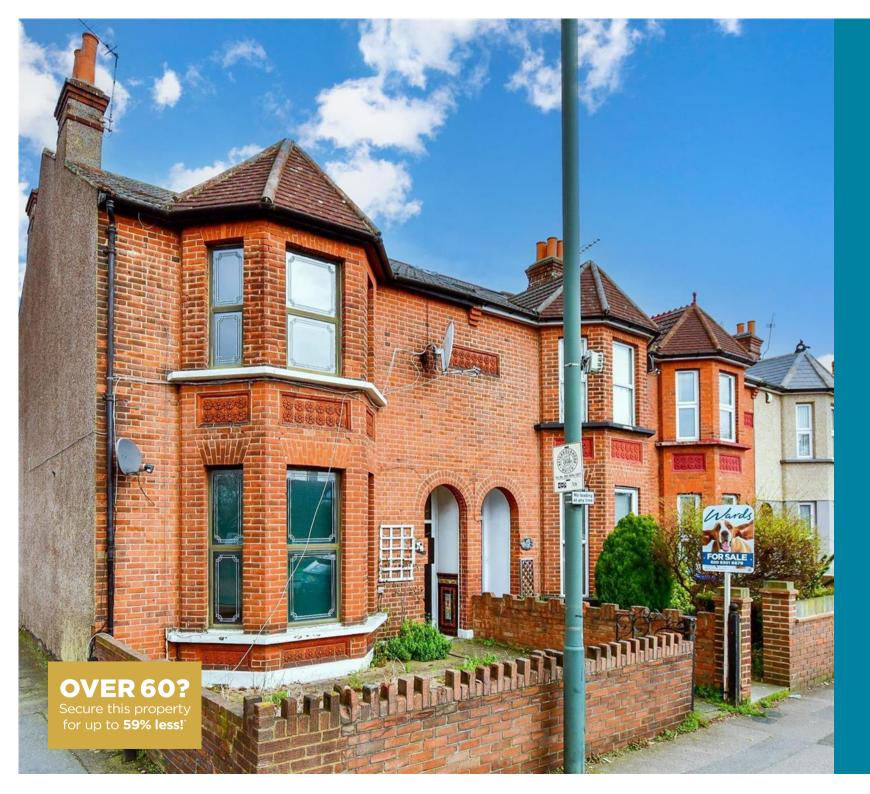

**Price** £600,000

**Freehold** 

4x 🕮 2x 🚅 4x 🕮

Park View Road, Welling, Kent, DA16

# **Main features**

- Large end of terrace family home
- Offering ample entertaining space
- Parking to rear
- Ideally located within walking distance to local shops, transport and schools
- Opportunity to extend subject to planning permission

### OUTSIDE

Front Garden

Rear Garden

Off road parking to rear