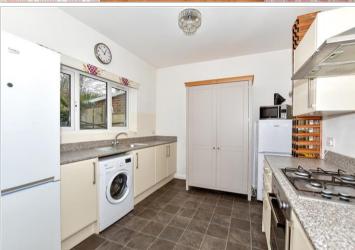

### **GROUND FLOOR**

Hallway

Lounge: 16'7 x 14'7 (5.06m x 4.45m) Sitting Room: 14'1 x 12'8 (4.30m x 3.86m) Family Area: 14'4 x 7'4 (4.37m x 2.24m) Dining Area: 12'5 x 10'9 (3.79m x 3.28m)

Shower Room

**Kitchen**: 10'6 x 9'4 (3.20m x 2.85m)