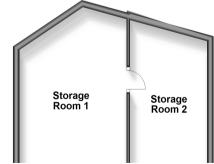

### OUTBUILDING

Storage Room 1 Storage Room 2

Split Level Ground Floor

Approx. 59.2 sq. metres (637.7 sq. feet)