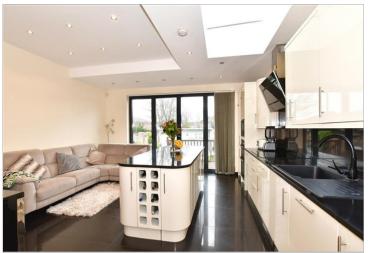

#### SPLIT LEVEL GROUND FLOOR

Porch

Hallway

Lounge/Dining Area: 26'5 at widest point x 10'1 at widest point (8.06m x 3.08m) Kitchen: 16'0 x 15'9 (4.88m x 4.80m) Shower Room