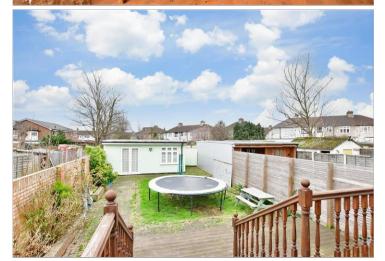

#### OUTSIDE

Driveway Rear Garden

### OUTBUILDING

Storage Room 1 Storage Room 2

Split Level Ground Floor

Approx. 59.2 sq. metres (637.7 sq. feet)