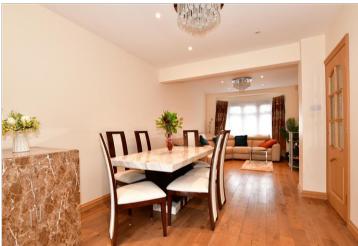

#### SPLIT LEVEL GROUND FLOOR

Porch

Hallway

Lounge/Dining Area: 26'5 at widest point x 10'1 at widest point (8.06m x 3.08m) Kitchen: 16'0 x 15'9 (4.88m x 4.80m) Shower Room