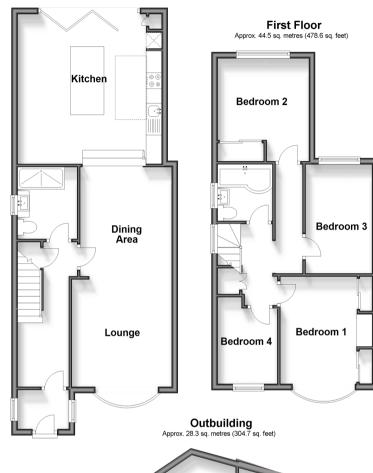

# Accommodation

#### SPLIT LEVEL GROUND FLOOR

Porch

Hallway

Lounge/Dining Area: 26'5 at widest point x 10'1 at widest point (8.06m x 3.08m) Kitchen: 16'0 x 15'9 (4.88m x 4.80m) Shower Room

### FIRST FLOOR

Landing

 $\begin{array}{l} \mbox{Bedroom 1}: 14'3 \times 8'2 \ (4.35m \times 2.49m) \\ \mbox{Bedroom 4}: 8'5 \times 6'2 \ (2.57m \times 1.88m) \\ \mbox{Bedroom 3}: 10'6 \times 8'2 \ (3.20m \times 2.49m) \\ \mbox{Bedroom 2}: 9'4 \times 7'5 \ (2.85m \times 2.26m) \\ \mbox{Bathroom} \end{array}$ 

#### OUTSIDE

Driveway Rear Garden