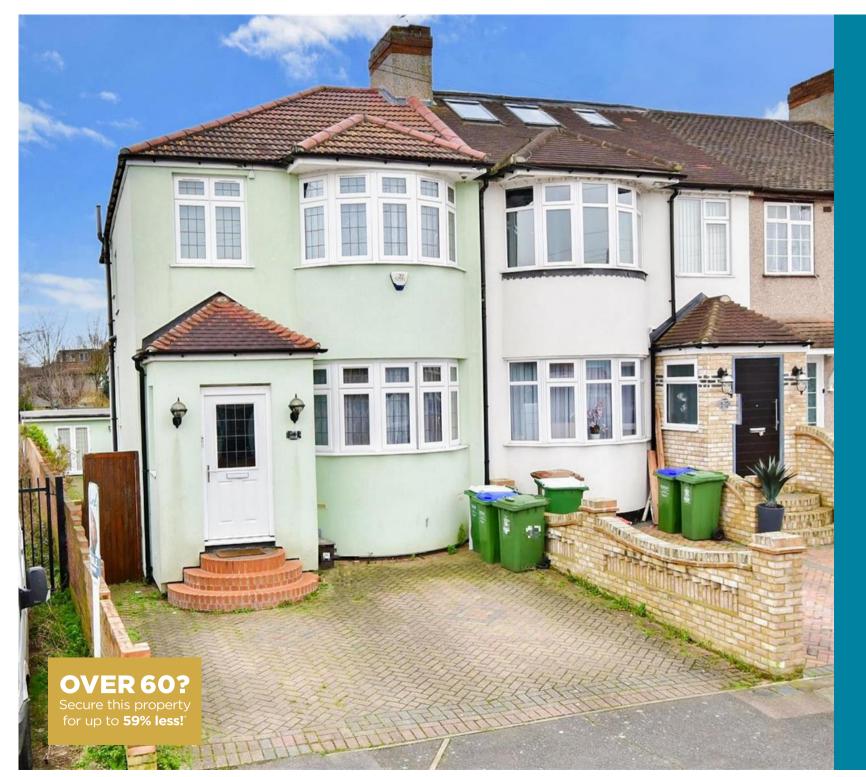

Price £550,000

Freehold

4x 📇 2x 🕂 2x 📇

Anthony Road, Welling, Kent, DA16

Helping you move forwards

#### OUTSIDE

Driveway Rear Garden