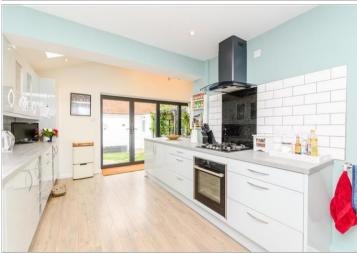

## **GROUND FLOOR**

Entrance Hall

Lounge: 26'4 x 11'5 (8.03m x 3.48m) Dining Room: 21'3 x 18'7 (6.48m x 5.67m) Bedroom 1: 13'9 x 11'4 (4.19m x 3.46m) Bedroom 2: 10'5 x 10'0 (3.18m x 3.05m) Shower Room: 6'4 x 6'4 (1.93m x 1.93m)