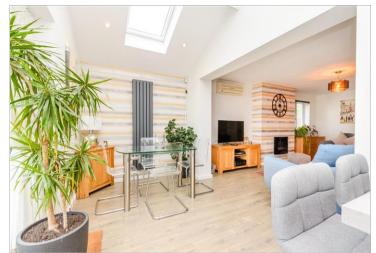

## **GROUND FLOOR**

Entrance Hall

Lounge: 26'4 x 11'5 (8.03m x 3.48m) Dining Room: 21'3 x 18'7 (6.48m x 5.67m) Bedroom 1: 13'9 x 11'4 (4.19m x 3.46m) Bedroom 2: 10'5 x 10'0 (3.18m x 3.05m) Shower Room: 6'4 x 6'4 (1.93m x 1.93m)