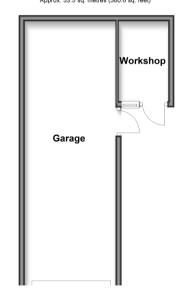

## OUTSIDE

Rear Garden Double length garage Workshop Garden Room

#### Outbuilding Approx. 33.5 sq. metres (360.6 sq. feet)