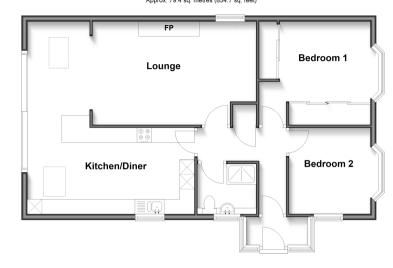

# **Accommodation**

## **GROUND FLOOR**

Entrance Hall

Lounge: 26'4 x 11'5 (8.03m x 3.48m) Dining Room: 21'3 x 18'7 (6.48m x 5.67m) Bedroom 1: 13'9 x 11'4 (4.19m x 3.46m) Bedroom 2: 10'5 x 10'0 (3.18m x 3.05m) Shower Room: 6'4 x 6'4 (1.93m x 1.93m)

#### **Ground Floor** Approx. 79.4 sq. metres (854.7 sq. feet)