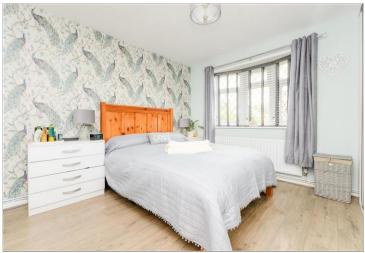

## **GROUND FLOOR**

Entrance Hall

Lounge: 26'4 x 11'5 (8.03m x 3.48m) Dining Room: 21'3 x 18'7 (6.48m x 5.67m) Bedroom 1: 13'9 x 11'4 (4.19m x 3.46m) Bedroom 2: 10'5 x 10'0 (3.18m x 3.05m) Shower Room: 6'4 x 6'4 (1.93m x 1.93m)