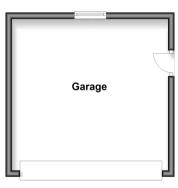

#### OUTSIDE

Driveway Front Garden Rear Garden Garage

Ground Floor Approx. 80.1 sq. metres (861.7 sq. feet)

Outbuilding Approx. 23.2 sq. metres (249.7 sq. feet)