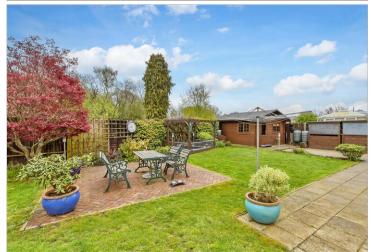

### **Main features**

- Situated at the bottom of a quiet cul-de-sac
- **Fully enclosed rear garden**
- Extra parking for 4+ cars
- Light and spacious
- Links to M20, M25 and A20 motorways

#### OUTSIDE

Driveway Front Garden Rear Garden Garage

Ground Floor Approx. 80.1 sq. metres (861.7 sq. feet)

Outbuilding Approx. 23.2 sq. metres (249.7 sq. feet)