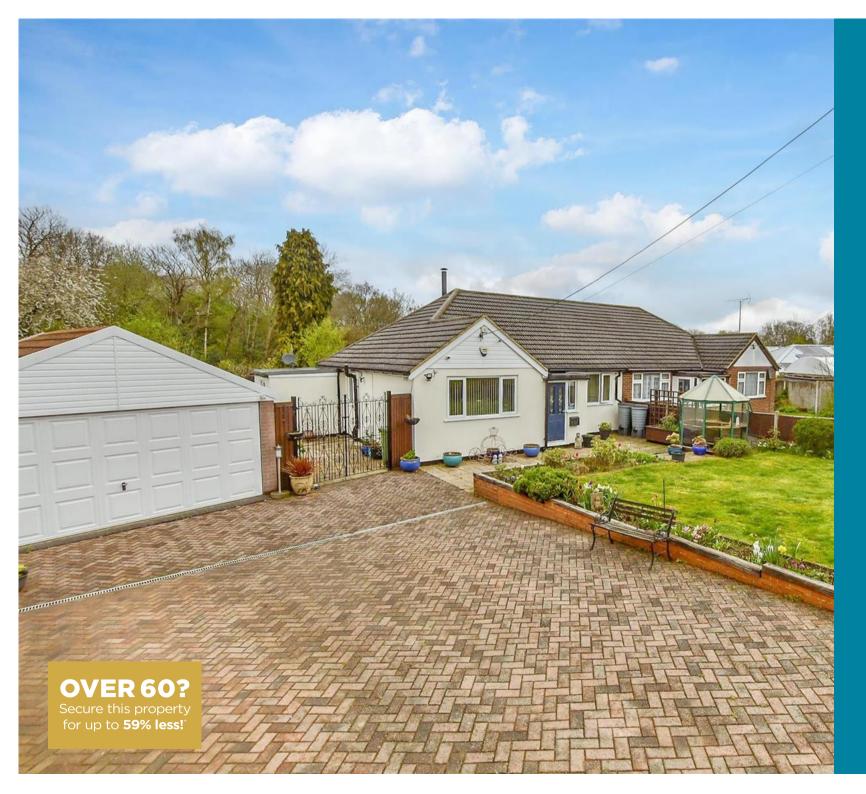

### **Main features**

- Situated at the bottom of a quiet cul-de-sac
- **Fully enclosed rear garden**
- Extra parking for 4+ cars
- Light and spacious
- Links to M20, M25 and A20 motorways

#### OUTSIDE

Driveway Front Garden Rear Garden Garage

Ground Floor Approx. 80.1 sq. metres (861.7 sq. feet)

Outbuilding Approx. 23.2 sq. metres (249.7 sq. feet)