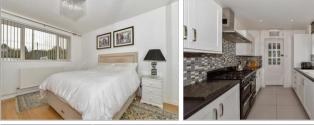

#### **GROUND FLOOR**

Entrance Hall Kitchen Area: 10'2 x 7'8 (3.10m x 2.34m)

Lounge Area: 18'5 x 14'7 (5.62m x 4.45m)

Utility Room: 8'2 x 8'1 (2.49m x 2.47m) Bathroom: 11'7 x 6'5 (3.53m x 1.96m) Bedroom 1: 14'1 x 11'7 (4.30m x 3.53m) Bedroom 2: 11'9 x 9'5 (3.58m x 2.87m)