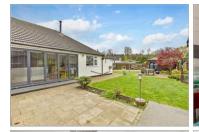

### **Main features**

- Situated at the bottom of a quiet cul-de-sac
- **Fully enclosed rear garden**
- Extra parking for 4+ cars
- Light and spacious
- Links to M20, M25 and A20 motorways

#### OUTSIDE

Driveway Front Garden Rear Garden Garage

Ground Floor Approx. 80.1 sq. metres (861.7 sq. feet)

Outbuilding Approx. 23.2 sq. metres (249.7 sq. feet)