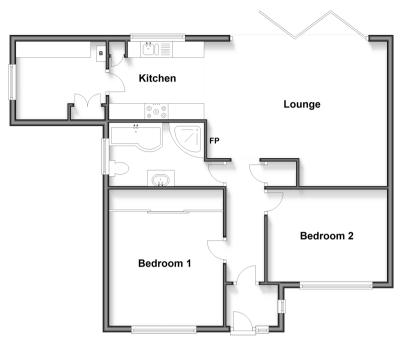

## Accommodation

#### **GROUND FLOOR**

Entrance Hall Kitchen Area: 10'2 x 7'8 (3.10m x 2.34m)

Lounge Area: 18'5 x 14'7 (5.62m x 4.45m)

Utility Room: 8'2 x 8'1 (2.49m x 2.47m) Bathroom: 11'7 x 6'5 (3.53m x 1.96m) Bedroom 1: 14'1 x 11'7 (4.30m x 3.53m) Bedroom 2: 11'9 x 9'5 (3.58m x 2.87m)