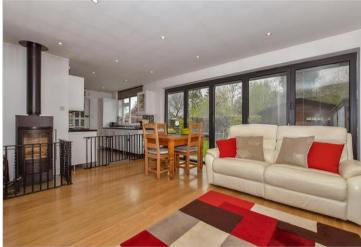

#### **GROUND FLOOR**

Entrance Hall Kitchen Area: 10'2 x 7'8 (3.10m x 2.34m)

Lounge Area: 18'5 x 14'7 (5.62m x 4.45m)

Utility Room: 8'2 x 8'1 (2.49m x 2.47m) Bathroom: 11'7 x 6'5 (3.53m x 1.96m) Bedroom 1: 14'1 x 11'7 (4.30m x 3.53m) Bedroom 2: 11'9 x 9'5 (3.58m x 2.87m)