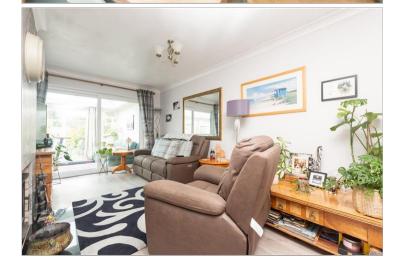

## **Main features**

- Large drive for multiple cars
- Newly fitted kitchen/diner
- Lounge with log burner
- Bright and spacious conservatory overlooking private garden
- Close to key routes into London via A20/M20 and M25

#### **GROUND FLOOR**

Entrance Hall

Kitchen: 14'0 x 10'10 (4.27m x 3.30m) Lounge: 17'11 x 10'6 (5.46m x 3.20m) Conservatory: 20'2 x 9'6 (6.15m x 2.90m)

Bedroom 1: 14'4 x 9'2 (4.37m x 2.80m) Bedroom 2: 11'3 x 8'6 (3.43m x 2.59m) Bathroom