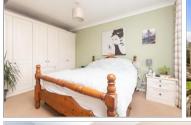

#### **GROUND FLOOR**

Entrance Hall

Kitchen: 14'0 x 10'10 (4.27m x 3.30m) Lounge: 17'11 x 10'6 (5.46m x 3.20m) Conservatory: 20'2 x 9'6 (6.15m x 2.90m)

Bedroom 1: 14'4 x 9'2 (4.37m x 2.80m) Bedroom 2: 11'3 x 8'6 (3.43m x 2.59m) Bathroom