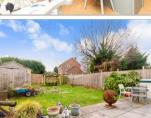

## **Main features**

- Large drive for multiple cars
- Newly fitted kitchen/diner
- Lounge with log burner
- Bright and spacious conservatory overlooking private garden
- Close to key routes into London via A20/M20 and M25

#### OUTSIDE

Garage & Driveway Rear Garden

Approx. 84.7 sq. metres (912.1 sq. feet) Conservatory **Kitchen** Lounge Dining Area Bedroom 1 Bedroom 2

**Ground Floor** 