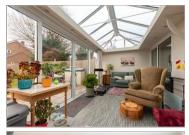

## **Main features**

- Large drive for multiple cars
- Newly fitted kitchen/diner
- Lounge with log burner
- Bright and spacious conservatory overlooking private garden
- Close to key routes into London via A20/M20 and M25

#### **GROUND FLOOR**

Entrance Hall

Kitchen: 14'0 x 10'10 (4.27m x 3.30m) Lounge: 17'11 x 10'6 (5.46m x 3.20m) Conservatory: 20'2 x 9'6 (6.15m x 2.90m)

Bedroom 1: 14'4 x 9'2 (4.37m x 2.80m) Bedroom 2: 11'3 x 8'6 (3.43m x 2.59m) Bathroom