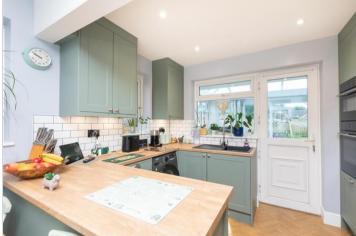

## **Main features**

- Large drive for multiple cars
- Newly fitted kitchen/diner
- Lounge with log burner
- Bright and spacious conservatory overlooking private garden
- Close to key routes into London via A20/M20 and M25

#### **GROUND FLOOR**

Entrance Hall

Kitchen: 14'0 x 10'10 (4.27m x 3.30m) Lounge: 17'11 x 10'6 (5.46m x 3.20m) Conservatory: 20'2 x 9'6 (6.15m x 2.90m)

Bedroom 1: 14'4 x 9'2 (4.37m x 2.80m) Bedroom 2: 11'3 x 8'6 (3.43m x 2.59m) Bathroom