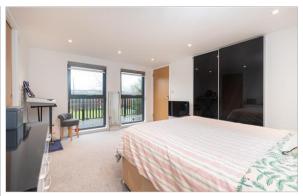

# **Accommodation**

**GROUND FLOOR** 

Hallway

Living Room: 26'9 x 16'7 (8.16m x

5.06m)

Kitchen/Diner: 41'1 x 14'4 (12.53m x

4.37m)

Bedroom 1: 26'6 x 12'5 (8.08m x