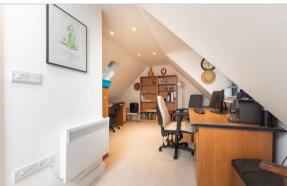

3.79m)

En-suite

Bathroom

FIRST FLOOR

Bedroom 2:  $19'7 \times 12'5 (5.97m \times 3.79m)$  Front and rear gardens

En-suite

Bedroom 3: 14'4 x 11'6 (4.37m x 3.51m)

En-suite