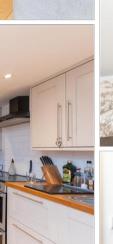

# **Accommodation**

**GROUND FLOOR** 

Hallway

Living Room: 26'9 x 16'7 (8.16m x

5.06m)

Kitchen/Diner: 41'1 x 14'4 (12.53m x

4.37m)

Bedroom 1: 26'6 x 12'5 (8.08m x