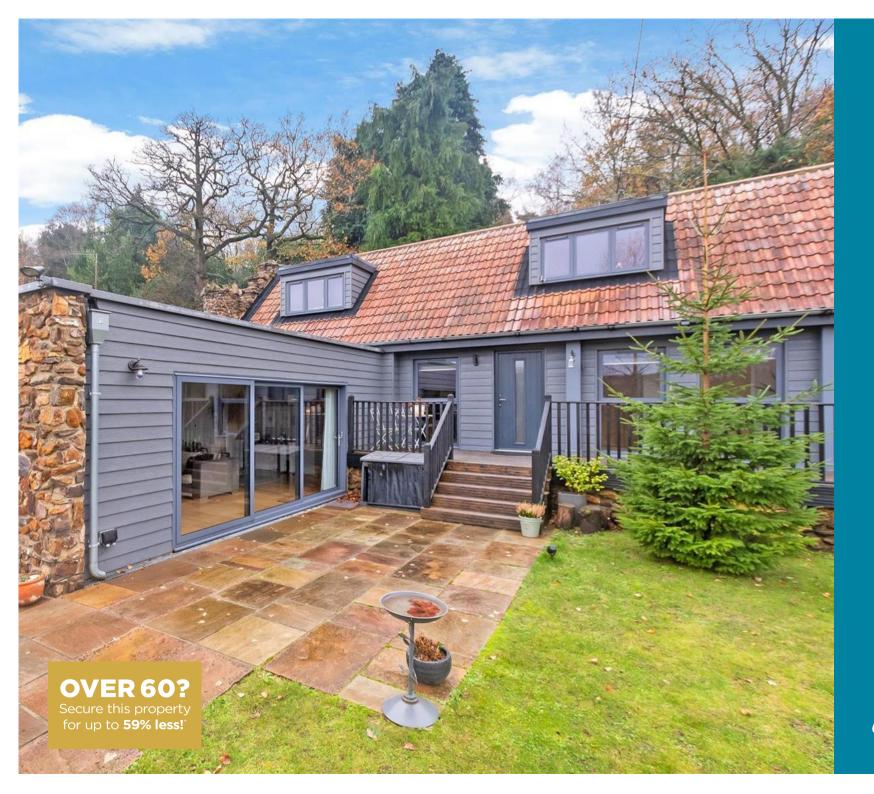

**Price** £800,000

**Freehold** 

3x ∰ 3x 🚅 1x 🕮

Long Mill Lane, St Mary's Platt, Sevenoaks, Kent, TN15

## **Main features**

- No onward Chain
- Stunning views
- Unique, sought after location
- Beautifully designed, split level stable conversation
- Enclosed gardens to front and rear of property, plus parking for several cars.