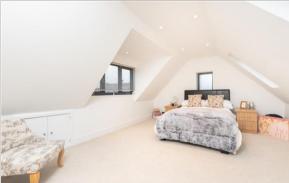

3.79m)

En-suite

Bathroom

FIRST FLOOR

Bedroom 2:  $19'7 \times 12'5 (5.97m \times 3.79m)$  Front and rear gardens

En-suite

Bedroom 3: 14'4 x 11'6 (4.37m x 3.51m)

En-suite