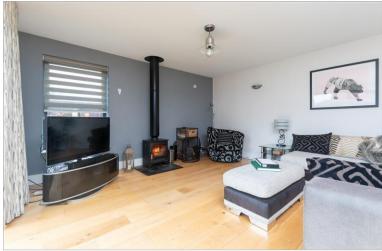

# **Accommodation**

**GROUND FLOOR** 

Hallway

Living Room: 26'9 x 16'7 (8.16m x

5.06m)

Kitchen/Diner: 41'1 x 14'4 (12.53m x

4.37m)

Bedroom 1: 26'6 x 12'5 (8.08m x