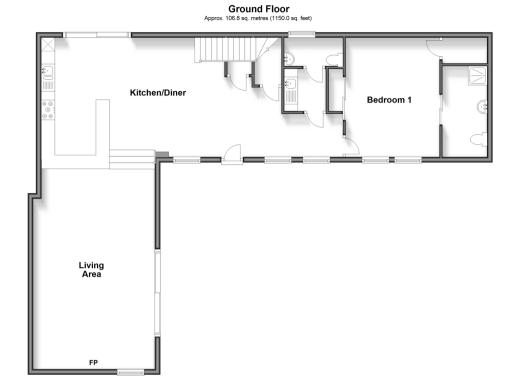

# **Accommodation**

**GROUND FLOOR** 

Hallway

Living Room: 26'9 x 16'7 (8.16m x

5.06m)

Kitchen/Diner: 41'1 x 14'4 (12.53m x

4.37m)

Bedroom 1: 26'6 x 12'5 (8.08m x

3.79m)

En-suite

Bathroom

FIRST FLOOR

Bedroom 2:  $19'7 \times 12'5 (5.97m \times 3.79m)$  Front and rear gardens

En-suite

Bedroom 3: 14'4 x 11'6 (4.37m x 3.51m)

En-suite

OUTSIDE

Driveway