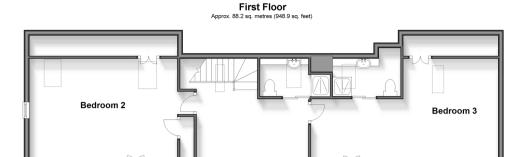

3.79m)

En-suite

Bathroom

FIRST FLOOR

Bedroom 2:  $19'7 \times 12'5 (5.97m \times 3.79m)$  Front and rear gardens

En-suite

Bedroom 3: 14'4 x 11'6 (4.37m x 3.51m)

En-suite