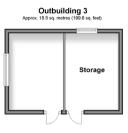

## **OUTBUILDINGS**

Double garage

Room 1: 25'2 x 12'0 (7.68m x 3.66m)

Storage