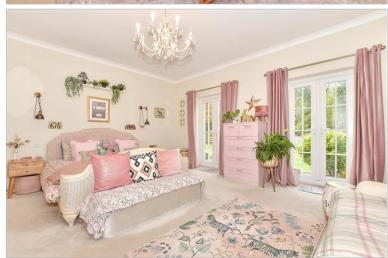

1.83m)

Bedroom 2: 15'7 x 10'0 (4.75m x 3.05m)

Ensuite Shower Room: 8'5 x 5'5 (2.57m x 1.65m) Family Bathroom: 12'3 x 9'3 (3.74m x 2.82m)

## FIRST FLOOR

Landing

Bedroom 3: 14'7 x 13'0 (4.45m x 3.97m) Ensuite Shower Room: 9'5 x 6'8 (2.87m x

2.03m)

Bedroom 4: 13'2 x 11'3 (4.02m x 3.43m)