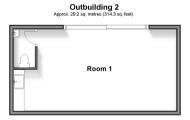

## **OUTBUILDINGS**

Double garage

Room 1: 25'2 x 12'0 (7.68m x 3.66m)

Storage