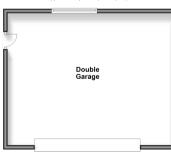

## **OUTBUILDINGS**

Double garage

Room 1: 25'2 x 12'0 (7.68m x 3.66m)

Storage