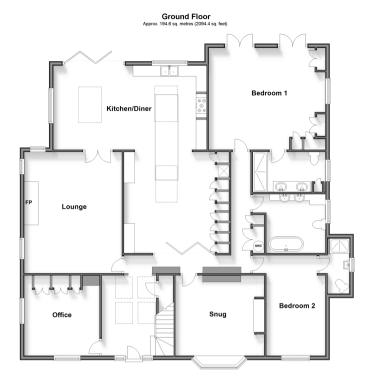

## **GROUND FLOOR**

**Entrance Hall** 

Office/Bedroom 5: 11'8 x 11'7 (3.56m x 3.53m)

Lounge: 18'5 x 15'1 (5.62m x 4.60m) Snug: 13'6 x 11'6 (4.12m x 3.51m)

Kitchen/Diner:  $23'6 \times 19'3 (7.17m \times 5.87m)$ Bedroom 1:  $18'0 \times 15'5 (5.49m \times 4.70m)$ Ensuite Shower Room:  $12'0 \times 6'0 (3.66m \times 10^{-1})$ 

1.83m)

Bedroom 2: 15'7 x 10'0 (4.75m x 3.05m)

Ensuite Shower Room: 8'5 x 5'5 (2.57m x 1.65m) Family Bathroom: 12'3 x 9'3 (3.74m x 2.82m)