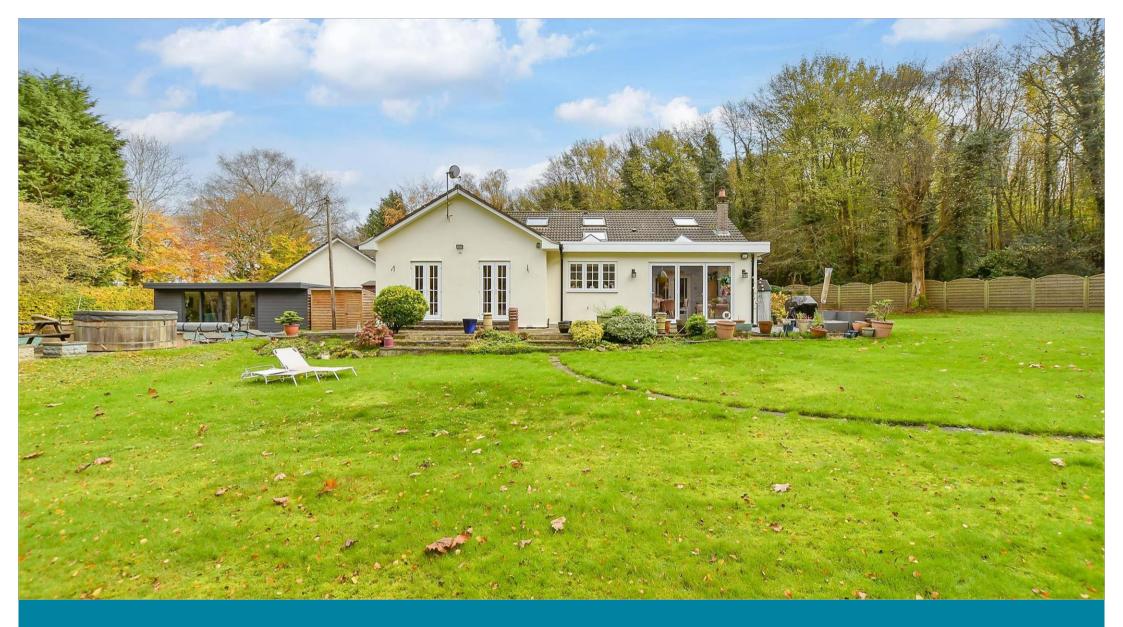

## **OUTSIDE**

Driveway

Wrap around garden

Swimming Pool

Hot tub

# **Main features**

- Secluded wrap around garden with Pool and Hot tub.
- WiFi enabled Home Office with kitchen and toilet.
- Large double garage & gated driveway for multiple cars.
- Located on outskirts of the village of West Kingsdown. Close to London Golf Club, Brands Hatch Spa Hotel and Track.