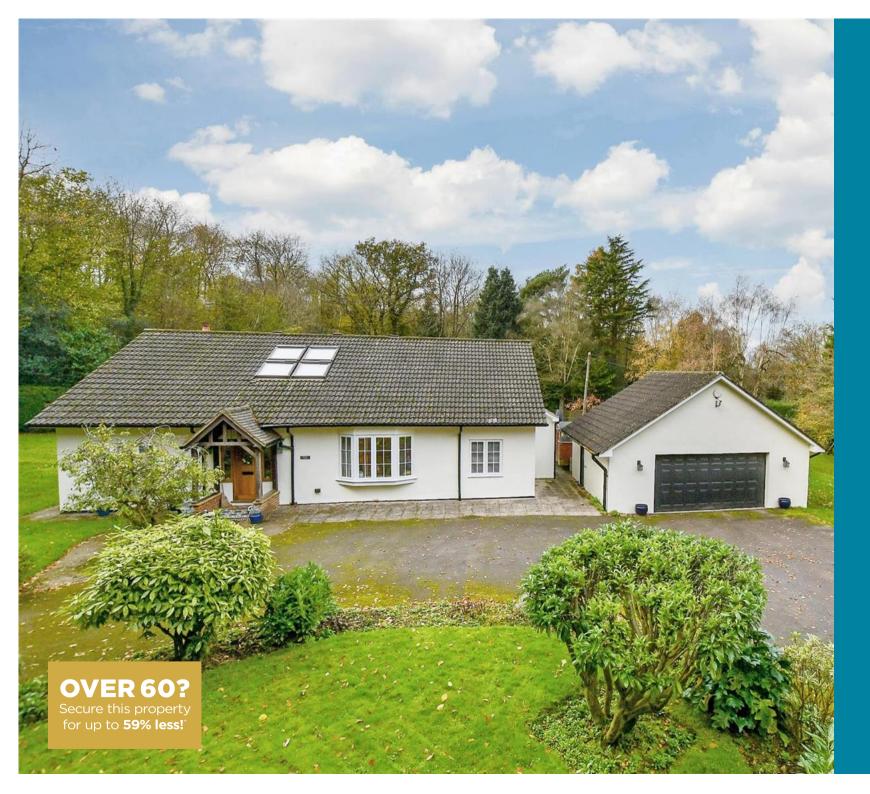

Price £1,100,000

**Freehold** 

5x 🕮 4x 🚅 2x 🕮

The Grove, Off The Bridleway, West Kingsdown, Sevenoaks, Kent, TN15

## **OUTSIDE**

Driveway

Wrap around garden

Swimming Pool

Hot tub

# **Main features**

- Secluded wrap around garden with Pool and Hot tub.
- WiFi enabled Home Office with kitchen and toilet.
- Large double garage & gated driveway for multiple cars.
- Located on outskirts of the village of West Kingsdown. Close to London Golf Club, Brands Hatch Spa Hotel and Track.