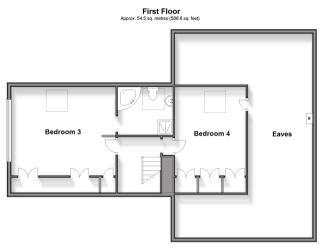

## FIRST FLOOR

Landing

Bedroom 3: 14'7 x 13'0 (4.45m x 3.97m) Ensuite Shower Room: 9'5 x 6'8 (2.87m x

2.03m)

Bedroom 4: 13'2 x 11'3 (4.02m x 3.43m)