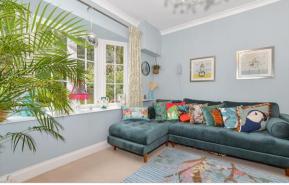

## **GROUND FLOOR**

**Entrance Hall** 

Office/Bedroom 5: 11'8 x 11'7 (3.56m x 3.53m)

Lounge: 18'5 x 15'1 (5.62m x 4.60m) Snug: 13'6 x 11'6 (4.12m x 3.51m)

Kitchen/Diner:  $23'6 \times 19'3 (7.17m \times 5.87m)$ Bedroom 1:  $18'0 \times 15'5 (5.49m \times 4.70m)$ Ensuite Shower Room:  $12'0 \times 6'0 (3.66m \times 10^{-1})$ 