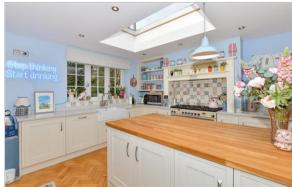

## **GROUND FLOOR**

**Entrance Hall** 

Office/Bedroom 5: 11'8 x 11'7 (3.56m x 3.53m)

Lounge: 18'5 x 15'1 (5.62m x 4.60m) Snug: 13'6 x 11'6 (4.12m x 3.51m)

Kitchen/Diner:  $23'6 \times 19'3 (7.17m \times 5.87m)$ Bedroom 1:  $18'0 \times 15'5 (5.49m \times 4.70m)$ Ensuite Shower Room:  $12'0 \times 6'0 (3.66m \times 10^{-1})$ 