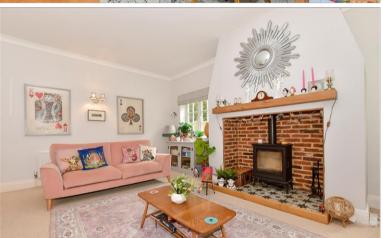

## **GROUND FLOOR**

**Entrance Hall** 

Office/Bedroom 5: 11'8 x 11'7 (3.56m x 3.53m)

Lounge: 18'5 x 15'1 (5.62m x 4.60m) Snug: 13'6 x 11'6 (4.12m x 3.51m)

Kitchen/Diner:  $23'6 \times 19'3 (7.17m \times 5.87m)$ Bedroom 1:  $18'0 \times 15'5 (5.49m \times 4.70m)$ Ensuite Shower Room:  $12'0 \times 6'0 (3.66m \times 10^{-1})$ 

## **OUTSIDE**

Driveway

Wrap around garden

Swimming Pool

Hot tub