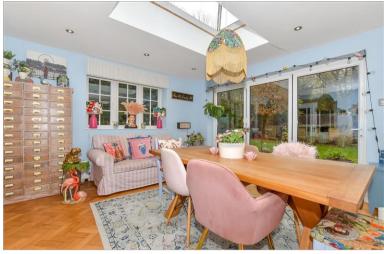

## **GROUND FLOOR**

**Entrance Hall** 

Office/Bedroom 5: 11'8 x 11'7 (3.56m x 3.53m)

Lounge: 18'5 x 15'1 (5.62m x 4.60m) Snug: 13'6 x 11'6 (4.12m x 3.51m)

Kitchen/Diner:  $23'6 \times 19'3 (7.17m \times 5.87m)$ Bedroom 1:  $18'0 \times 15'5 (5.49m \times 4.70m)$ Ensuite Shower Room:  $12'0 \times 6'0 (3.66m \times 10^{-1})$ 