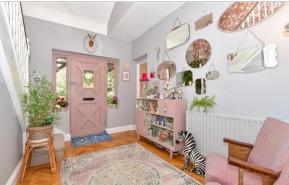

# **Accommodation**

## **GROUND FLOOR**

**Entrance Hall** 

Office/Bedroom 5: 11'8 x 11'7 (3.56m x 3.53m)

Lounge: 18'5 x 15'1 (5.62m x 4.60m) Snug: 13'6 x 11'6 (4.12m x 3.51m)

Kitchen/Diner:  $23'6 \times 19'3 (7.17m \times 5.87m)$ Bedroom 1:  $18'0 \times 15'5 (5.49m \times 4.70m)$ Ensuite Shower Room:  $12'0 \times 6'0 (3.66m \times 10^{-1})$ 