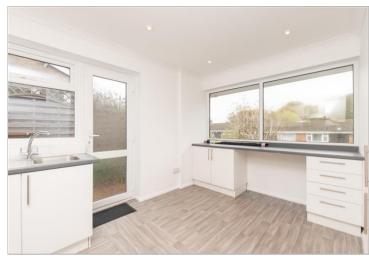

#### **GROUND FLOOR**

Porch

Hallway

Lounge: 16'5 x 12'0 (5.01m x 3.66m) **Kitchen**: 13'5 x 11'0 (4.09m x 3.36m) Bedroom 1: 14'8 x 8'9 (4.47m x 2.67m) Bedroom 2: 10'5 x 8'10 (3.18m x 2.69m) Bedroom 3: 10'4 x 8'8 (3.15m x 2.64m) Bathroom: 7'7 x 5'5 (2.31m x 1.65m)

#### **OUTSIDE**

Garage Driveway Front Garden Rear garden