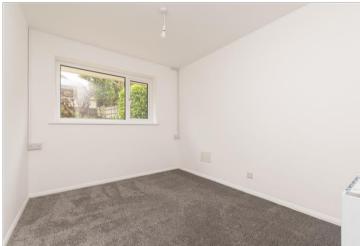

#### **GROUND FLOOR**

Porch

Hallway

Lounge: 16'5 x 12'0 (5.01m x 3.66m) **Kitchen**: 13'5 x 11'0 (4.09m x 3.36m) Bedroom 1: 14'8 x 8'9 (4.47m x 2.67m) Bedroom 2: 10'5 x 8'10 (3.18m x 2.69m) Bedroom 3: 10'4 x 8'8 (3.15m x 2.64m) Bathroom: 7'7 x 5'5 (2.31m x 1.65m)