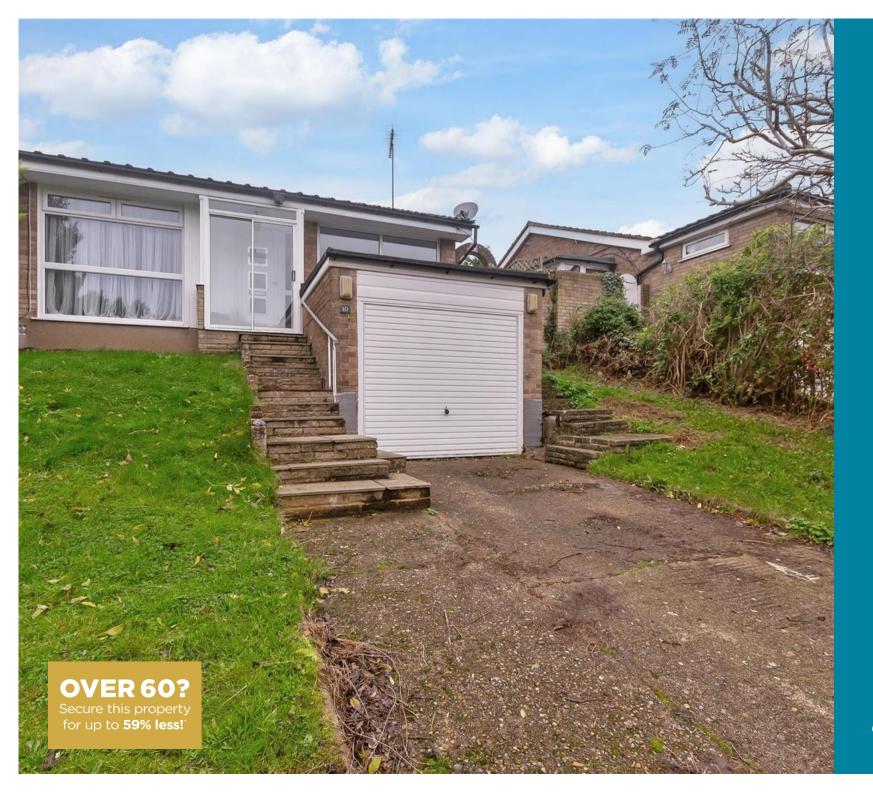

**Price** £390,000

**Freehold** 

3x ∰ 1x 🚅 1x 🕮

Hever Wood Road, West Kingsdown, Sevenoaks, Kent, TN15

### Main features

- Garage and driveway
- Views across Church woods from the front
- Short walk to local amenities
- Available for a quick sale and sold chain-free
- Close to key main roads into London via M20/M25

#### **OUTSIDE**

Garage Driveway Front Garden Rear garden