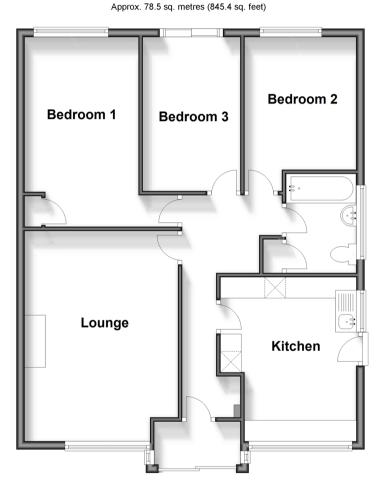

# **Accommodation**

#### **GROUND FLOOR**

Porch

Hallway

Lounge: 16'5 x 12'0 (5.01m x 3.66m) **Kitchen**: 13'5 x 11'0 (4.09m x 3.36m) Bedroom 1: 14'8 x 8'9 (4.47m x 2.67m) Bedroom 2: 10'5 x 8'10 (3.18m x 2.69m) Bedroom 3: 10'4 x 8'8 (3.15m x 2.64m) Bathroom: 7'7 x 5'5 (2.31m x 1.65m)

# **Ground Floor**