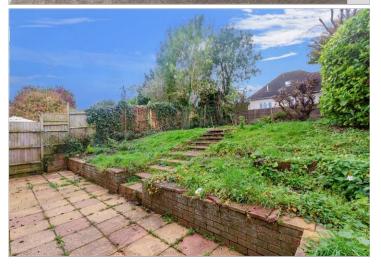

**Price** £390,000

**Freehold** 

3x ∰ 1x 🚅 1x 🕮

Hever Wood Road, West Kingsdown, Sevenoaks, Kent, TN15









### Main features

- Garage and driveway
- Views across Church woods from the front
- Short walk to local amenities
- Available for a quick sale and sold chain-free
- Close to key main roads into London via M20/M25

# **Accommodation**

#### **GROUND FLOOR**

Porch

Hallway

Lounge: 16'5 x 12'0 (5.01m x 3.66m) **Kitchen**: 13'5 x 11'0 (4.09m x 3.36m) Bedroom 1: 14'8 x 8'9 (4.47m x 2.67m) Bedroom 2: 10'5 x 8'10 (3.18m x 2.69m) Bedroom 3: 10'4 x 8'8 (3.15m x 2.64m) Bathroom: 7'7 x 5'5 (2.31m x 1.65m)

#### **OUTSIDE**

Garage Driveway Front Garden Rear garden

# **Ground Floor**



## Call West Kingsdown - 01474 852816 ■ wardsofkent.co.uk

- Legal advice should be taken to verify fixtures/fittings, planning, alterations and/or lease details
- Appliances & services are untested, dimensions