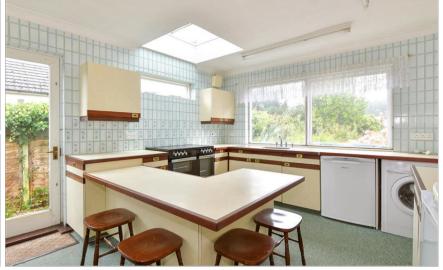

#### **GROUND FLOOR**

Lounge: 20'5 x 10'5 (6.23m x 3.18m) Bathroom: 8'3 x 6'5 (2.52m x 1.96m) Kitchen: 14'9 x 12'4 (4.50m x 3.76m) Dining Room: 13'9 x 13'7 (4.19m x 4.14m)