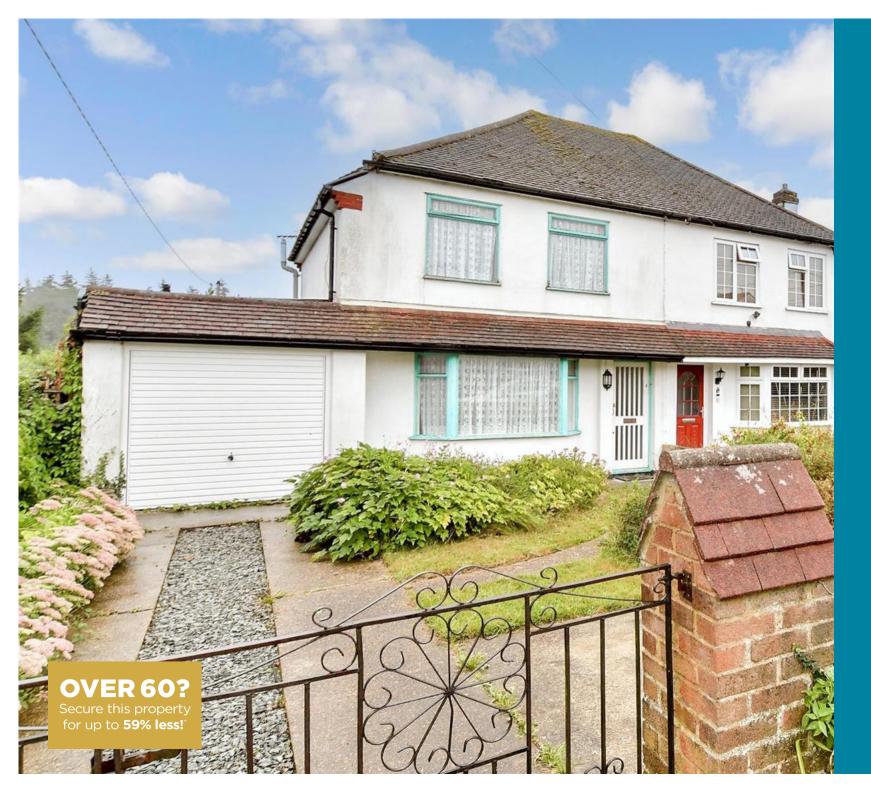

**Price £375,000** 

**Freehold** 

3x ∰ 1x 🚅 2x 🕮

Southfields Road, West Kingsdown, Sevenoaks, Kent, TN15

# Main features

- Chain free
- Garage and off road parking
- **Good access to main roads**
- Within walking distance to a primary school and local amenities
- Ideal project subject to planning or first time buy

### OUTSIDE

Front Garden

Driveway

Garage: 17'8 x 8'6 (5.39m x 2.59m)

Rear Garden