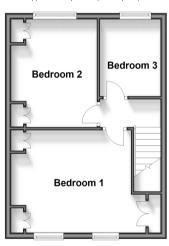

#### FIRST FLOOR

Bedroom 1: 13'9 x 11'1 (4.19m x 3.38m) Bedroom 2: 11'6 x 9'8 (3.51m x 2.95m) Bedroom 3: 8'3 x 7'0 (2.52m x 2.14m)

### First Floor

Approx. 35.1 sq. metres (378.1 sq. feet)