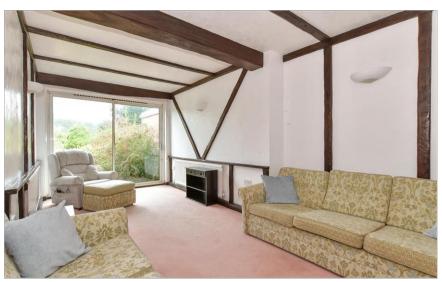

#### **GROUND FLOOR**

Lounge: 20'5 x 10'5 (6.23m x 3.18m) Bathroom: 8'3 x 6'5 (2.52m x 1.96m) Kitchen: 14'9 x 12'4 (4.50m x 3.76m) Dining Room: 13'9 x 13'7 (4.19m x 4.14m)