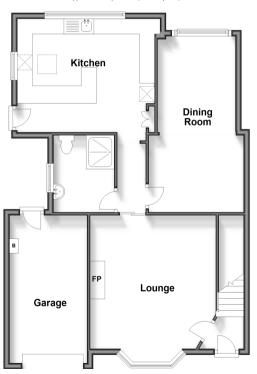

# **Accommodation**

#### **GROUND FLOOR**

Lounge: 20'5 x 10'5 (6.23m x 3.18m) Bathroom: 8'3 x 6'5 (2.52m x 1.96m) Kitchen: 14'9 x 12'4 (4.50m x 3.76m) Dining Room: 13'9 x 13'7 (4.19m x 4.14m)

### OUTSIDE

Front Garden

Driveway

Garage: 17'8 x 8'6 (5.39m x 2.59m)

Rear Garden

### **Ground Floor**

Approx. 79.1 sq. metres (851.6 sq. feet)