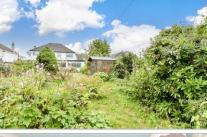

### OUTSIDE

Front Garden

Driveway

Garage: 17'8 x 8'6 (5.39m x 2.59m)

Rear Garden