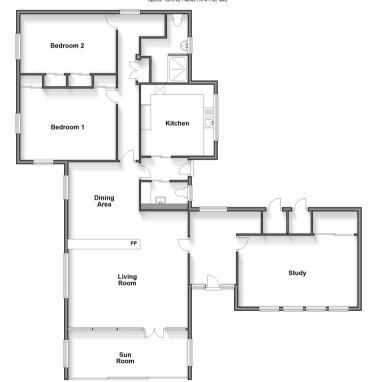

# **Accommodation**

#### **GROUND FLOOR**

Sitting Area: 11'7 x 11'3 (3.53m x 3.43m) Dining Area: 11'7 x 11'6 (3.53m x 3.51m) Cloakroom: 7'7 x 3'4 (2.31m x 1.02m) Living Room: 19'5 x 19'4 (5.92m x 5.90m) Sun Room: 19'2 x 7'9 (5.85m x 2.36m)

Hallway

Study: 19'5 x 11'1 (5.92m x 3.38m) Kitchen: 11'4 x 10'7 (3.46m x 3.23m) Bedroom 1: 16'1 x 12'1 (4.91m x 3.69m) Bedroom 2: 15'5 x 9'7 (4.70m x 2.92m) Bathroom: 8'4 x 7'9 (2.54m x 2.36m)