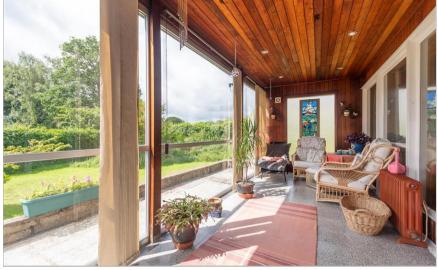

**Price** £900,000

**Freehold** 

2x 🕮 1x 🚅 2x 🕮

Hatch, Sevenoaks, Kent, **TN15** 

Mards









Ground Floor

### Main features

- Potental, Potential, Potential
- Parking for several cars
- Original Outbuildings
- Set within private walled grounds of the original Ivy Hatch Court
- Stunning views from every aspect, as well as over the adjoining fields

# **Accommodation**

#### **GROUND FLOOR**

Sitting Area: 11'7 x 11'3 (3.53m x 3.43m) Dining Area: 11'7 x 11'6 (3.53m x 3.51m) Cloakroom: 7'7 x 3'4 (2.31m x 1.02m) Living Room: 19'5 x 19'4 (5.92m x 5.90m) Sun Room: 19'2 x 7'9 (5.85m x 2.36m)

Hallway

Study: 19'5 x 11'1 (5.92m x 3.38m) Kitchen: 11'4 x 10'7 (3.46m x 3.23m) Bedroom 1: 16'1 x 12'1 (4.91m x 3.69m) Bedroom 2: 15'5 x 9'7 (4.70m x 2.92m) Bathroom: 8'4 x 7'9 (2.54m x 2.36m)

#### **OUTSIDE**

Driveway Rear Garden Outbuilding 1 Outbuilding 2







## Call West Kingsdown - 01