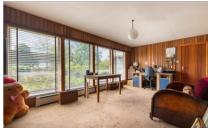

#### **GROUND FLOOR**

Sitting Area: 11'7 x 11'3 (3.53m x 3.43m) Dining Area: 11'7 x 11'6 (3.53m x 3.51m) Cloakroom: 7'7 x 3'4 (2.31m x 1.02m) Living Room: 19'5 x 19'4 (5.92m x 5.90m) Sun Room: 19'2 x 7'9 (5.85m x 2.36m)