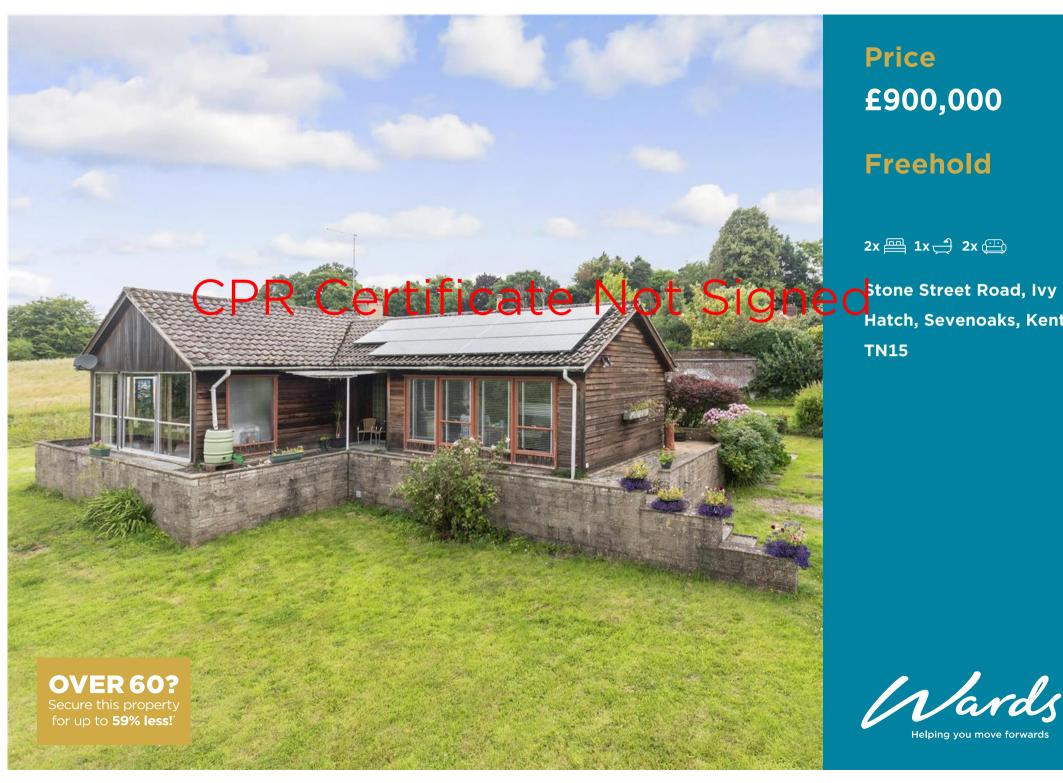

**Price** £900,000

**Freehold** 

2x 🕮 1x 🚅 2x 🕮

Hatch, Sevenoaks, Kent, **TN15** 

Mards

Ground Floor

### Main features

- Potental, Potential, Potential
- Parking for several cars
- Original Outbuildings
- Set within private walled grounds of the original Ivy Hatch Court
- Stunning views from every aspect, as well as over the adjoining fields