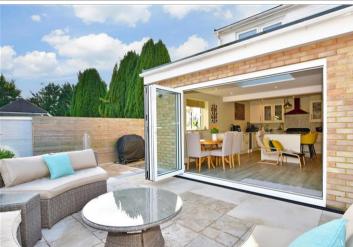

#### **GROUND FLOOR**

Hallway

Lounge: 15'5 x 12'0 (4.70m x 3.66m)

Kitchen/Dining Area: 21'6 x 14'6 (6.56m x 4.42m)

Bathroom: 7'3 x 5'6 (2.21m x 1.68m) Bedroom 3: 11'4 x 9'1 (3.46m x 2.77m)

Bedroom 4: 11'8 x 10'10 (3.56m x 3.30m)