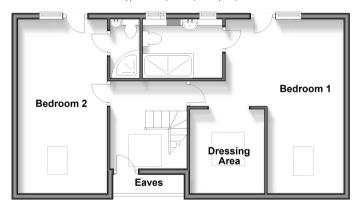

#### FIRST FLOOR

Landing

Bedroom 1: (L-shaped) 18'7 x 16'1 (5.67m x 4.91m) plus 9'1 x 12'3 (2.77m x 3.74m)

Ensuite Shower: 6'1 x 3'1 (1.86m x 0.94m) Dressing Area: 7'11 x 7'6 (2.41m x 2.29m) Bedroom 2: 10'8 x 9'3 (3.25m x 2.82m) Ensuite Shower: 8'5 x 5'11 (2.57m x 1.80m)

#### **Ground Floor** Approx. 86.0 sq. metres (925.5 sq. feet)

First Floor Approx. 58.4 sq. metres (628.5 sq. feet)