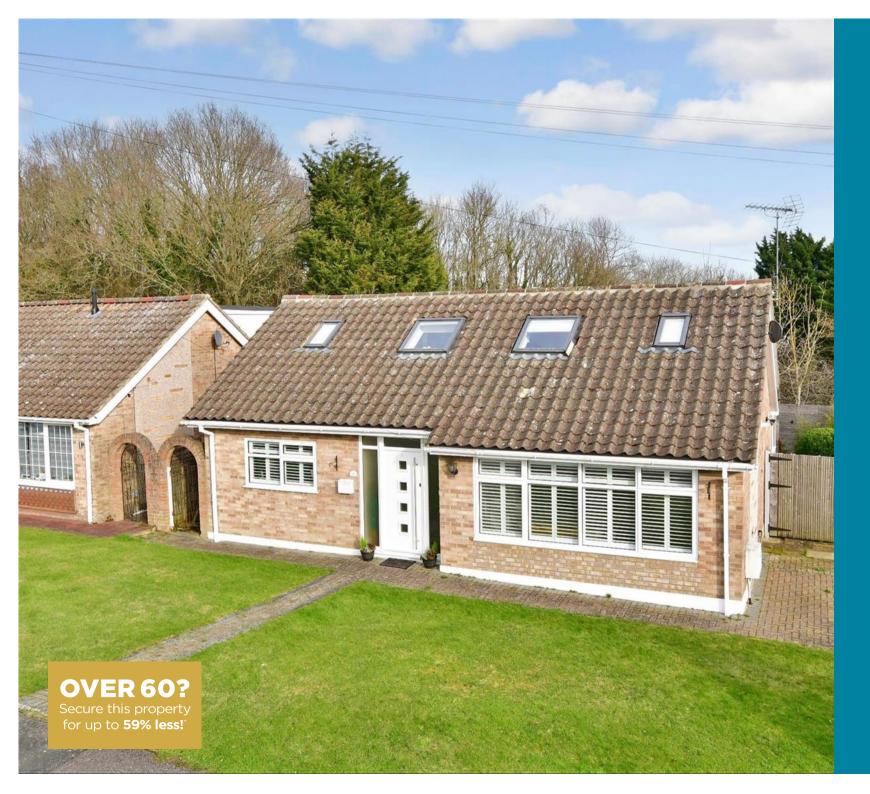

**Price** £635,000

**Freehold** 

4x ∰ 3x 🚅 1x ∰

Oaklands Close, West Kingsdown, Sevenoaks, Kent, TN15

# **Main features**

- Driveway and off-road parking
- Perfect space for a home office
- Woodlands to the rear
- Modern interior with roof lights and a central island in the kitchen
- Walk-in shower and ensuite to main bedroom

### OUTSIDE

Front Garden Driveway Rear Garden Garage

### Call West Kingsdown - 01474 852816 ■ wardsofkent.co.uk

- Legal advice should be taken to verify fixtures/fittings, planning, alterations and/or lease details
- Appliances & services are untested, dimensions are approximate and floor plans are not to scale
- Through a Homewise Home For Life Plan people aged 60+ can secure this property for up to 59% less, by purchasing a Lifetime Lease.