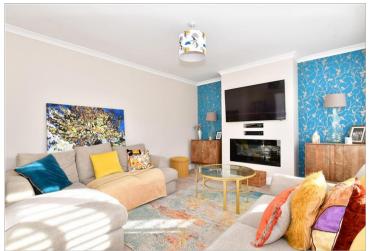

#### **GROUND FLOOR**

Hallway

Lounge: 15'5 x 12'0 (4.70m x 3.66m)

Kitchen/Dining Area: 21'6 x 14'6 (6.56m x 4.42m)

Bathroom: 7'3 x 5'6 (2.21m x 1.68m) Bedroom 3: 11'4 x 9'1 (3.46m x 2.77m)

Bedroom 4: 11'8 x 10'10 (3.56m x 3.30m)