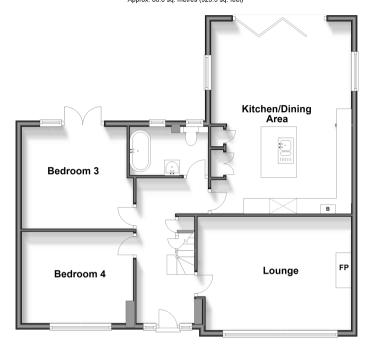

#### **GROUND FLOOR**

Hallway

Lounge: 15'5 x 12'0 (4.70m x 3.66m)

Kitchen/Dining Area: 21'6 x 14'6 (6.56m x 4.42m)

Bathroom: 7'3 x 5'6 (2.21m x 1.68m) Bedroom 3: 11'4 x 9'1 (3.46m x 2.77m)

Bedroom 4: 11'8 x 10'10 (3.56m x 3.30m)

#### **Ground Floor** Approx. 86.0 sq. metres (925.5 sq. feet)

First Floor Approx. 58.4 sq. metres (628.5 sq. feet)