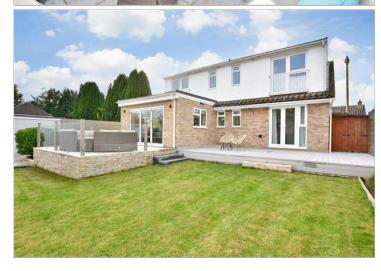

**Price** £635,000

**Freehold** 

4x ∰ 3x 🚅 1x ∰

Oaklands Close, West Kingsdown, Sevenoaks, Kent, TN15









# **Main features**

- Driveway and off-road parking
- Perfect space for a home office
- Woodlands to the rear
- Modern interior with roof lights and a central island in the kitchen
- Walk-in shower and ensuite to main bedroom

## **Accommodation**

#### **GROUND FLOOR**

Hallway

Lounge: 15'5 x 12'0 (4.70m x 3.66m)

Kitchen/Dining Area: 21'6 x 14'6 (6.56m x 4.42m)

Bathroom: 7'3 x 5'6 (2.21m x 1.68m) Bedroom 3: 11'4 x 9'1 (3.46m x 2.77m)

Bedroom 4: 11'8 x 10'10 (3.56m x 3.30m)

#### FIRST FLOOR

Landing

Bedroom 1: (L-shaped) 18'7 x 16'1 (5.67m x 4.91m) plus 9'1 x 12'3 (2.77m x 3.74m)

Ensuite Shower: 6'1 x 3'1 (1.86m x 0.94m) Dressing Area: 7'11 x 7'6 (2.41m x 2.29m) Bedroom 2: 10'8 x 9'3 (3.25m x 2.82m) Ensuite Shower: 8'5 x 5'11 (2.57m x 1.80m)

### OUTSIDE

Front Garden Driveway Re