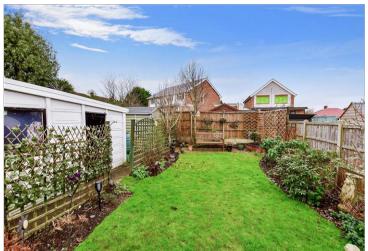

**Guide Price** £425,000

**Freehold** 

3x ∰ 1x 🚅 1x 🕮

Stacklands Close, West Kingsdown, Sevenoaks, Kent, TN15









### Main features

- Lovely 3 bedroom bungalow finished to an extremely high standard throughout
- South facing garden
- Chain free
- Conservatory
- Great links to A20 and M20 plus easy access to all West Kingsdown amenities.

# Accommodation

#### **GROUND FLOOR**

**Entrance Hall** 

Lounge:  $17'0 \times 10'8 (5.19m \times 3.25m)$ Conservatory:  $16'4 \times 9'7 (4.98m \times 10^{-2})$ 

2.92m)

**Kitchen**: 8'9 x 8'8 (2.67m x 2.64m)

Shower Room

Bedroom 1: 11'1 x 9'5 (3.38m x 2.87m) Bedroom 2: 11'2 x 9'5 (3.41m x 2.87m) Bedroom 3: 7'5 x 6'7 (2.26m x 2.01m)

#### **OUTSIDE**

Front Garden Rear Garden Garage

# Conservatory Kitchen Lounge Bedroom 2 Bedroom 3 Bedroom 1

Ground Floor
Approx. 74.7 sq. metres (804.0 sq. feet)

## Call West Kingsdown - 01474 852816 ■ wardsofkent.co.uk