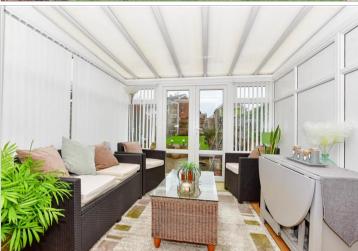

### Main features

- Lovely 3 bedroom bungalow finished to an extremely high standard throughout
- South facing garden
- Chain free
- Conservatory
- Great links to A20 and M20 plus easy access to all West Kingsdown amenities.

#### **GROUND FLOOR**

**Entrance Hall** 

Lounge:  $17'0 \times 10'8 (5.19m \times 3.25m)$ Conservatory:  $16'4 \times 9'7 (4.98m \times 10^{-2})$ 

2.92m)

**Kitchen**: 8'9 x 8'8 (2.67m x 2.64m)

Shower Room

Bedroom 1: 11'1 x 9'5 (3.38m x 2.87m) Bedroom 2: 11'2 x 9'5 (3.41m x 2.87m) Bedroom 3: 7'5 x 6'7 (2.26m x 2.01m)