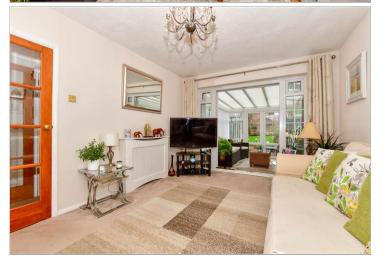

#### **GROUND FLOOR**

**Entrance Hall** 

Lounge:  $17'0 \times 10'8 (5.19m \times 3.25m)$ Conservatory:  $16'4 \times 9'7 (4.98m \times 10^{-2})$ 

2.92m)

**Kitchen**: 8'9 x 8'8 (2.67m x 2.64m)

Shower Room

Bedroom 1: 11'1 x 9'5 (3.38m x 2.87m) Bedroom 2: 11'2 x 9'5 (3.41m x 2.87m) Bedroom 3: 7'5 x 6'7 (2.26m x 2.01m)