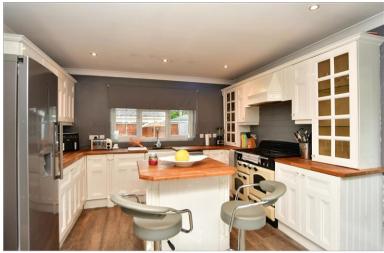

# **GROUND FLOOR**

Lounge:  $14'7 \times 12'2 (4.45m \times 3.71m)$ Kitchen:  $12'2 \times 12'1 (3.71m \times 3.69m)$ 

Dining Room: 18'1 x 12'4 (5.52m x

3.76m)

Bedroom 1: 9'3 x 8'6 (2.82m x 2.59m)

Bedroom 2: 13'2 x 12'6 (4.02m x 3.81m)