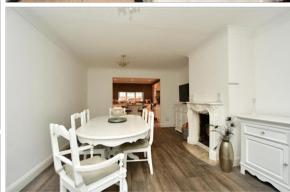

# **GROUND FLOOR**

Lounge:  $14'7 \times 12'2 (4.45m \times 3.71m)$ Kitchen:  $12'2 \times 12'1 (3.71m \times 3.69m)$ 

Dining Room: 18'1 x 12'4 (5.52m x

3.76m)

Bedroom 1: 9'3 x 8'6 (2.82m x 2.59m)

Bedroom 2: 13'2 x 12'6 (4.02m x 3.81m)