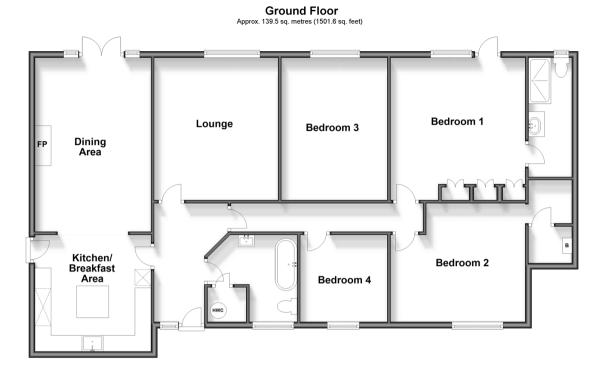

# **Accommodation**

# **GROUND FLOOR**

Lounge:  $14'7 \times 12'2 (4.45m \times 3.71m)$ Kitchen:  $12'2 \times 12'1 (3.71m \times 3.69m)$ 

Dining Room: 18'1 x 12'4 (5.52m x

3.76m)

Bedroom 1: 9'3 x 8'6 (2.82m x 2.59m)

Bedroom 2: 13'2 x 12'6 (4.02m x 3.81m)

Bedroom 3: 13'5 x 12'8 (4.09m x

3.86m)

**En-suite Shower**: 12'8 x 4'8 (3.86m x 1.42m)

Bedroom 4:  $14'8 \times 10'8 (4.47m \times 10'8)$ 

3.25m)

**ANNEX** 

**GROUND FLOOR** 

**Lounge**: 18'2 x 15'5 (5.54m x 4.70m)

Bedroom 1: 14'2 x 8'4 (4.32m x 2.54m)

**Kitchen**: 12'5 x 10'3 (3.79m x 3.13m)

Dining Area: 10'1 x 8'8 (3.08m x

2.64m)

Bathroom: 8'7 x 5'5 (2.62m x 1.65m) Bedroom 2: 11'7 x 11'2 (3.53m x 3.41m) Bedroom 3: 12'8 x 7'1 (3.86m x 2.16m) Bathroom: 9'2 x 9'2 (2.80m x 2.80m)