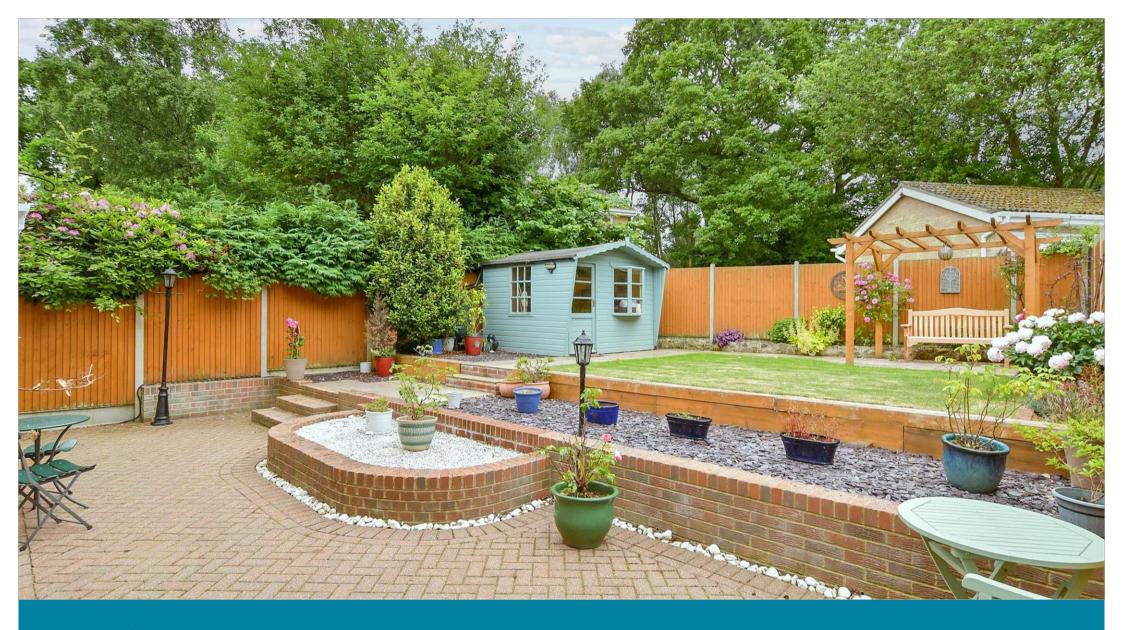

# **OUTSIDE**

Front Garden

Driveway

Rear Garden

# **Main features**

- A detached house in a sought after location in **Walderslade Woods**
- Good sized lounge/diner
- **Cloakroom and utility room**
- Beautifully maintained rear garden and integral garage
- No chain