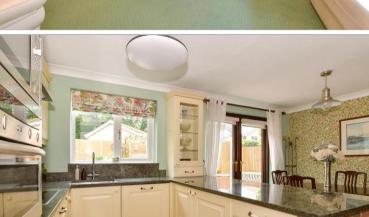

## **GROUND FLOOR**

**Entrance Hallway** 

Lounge: 14'1 x 13'11 (4.30m x 4.24m) Kitchen/Diner: 16'4 x 11'0 (4.98m x

3.36m)

Cloakroom: 4'5 x 4'2 (1.35m x 1.27m)

Utility Room: 8'0 x 6'2 (2.44m x

1.88m)