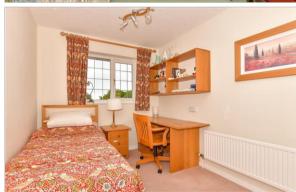

### FIRST FLOOR

Landing

Bedroom 1: 13'9 x 12'9 (4.19m x 3.89m) Integral Garage

Bedroom 2: 11'5 x 7'9 (3.48m x 2.36m)

Bedroom 3: 9'5 x 9'2 (2.87m x 2.80m)

Bedroom 4: 911 x 618 (2.77m x 2.03m) Family Bathroom:  $6'3 \times 5'4$  (1.91m x