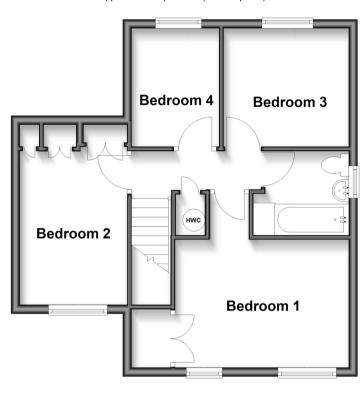

### **Ground Floor**

Approx. 59.8 sq. metres (643.4 sq. feet)

**First Floor** 

Approx. 47.8 sq. metres (514.4 sq. feet)

### FIRST FLOOR

Landing

Bedroom 1: 13'9 x 12'9 (4.19m x 3.89m) Integral Garage

Bedroom 2: 11'5 x 7'9 (3.48m x 2.36m)

Bedroom 3: 9'5 x 9'2 (2.87m x 2.80m)

Bedroom 4: 911 x 618 (2.77m x 2.03m) Family Bathroom:  $6'3 \times 5'4$  (1.91m x

1.63m)