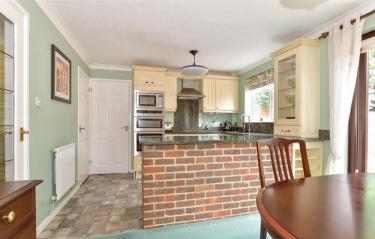

## **GROUND FLOOR**

**Entrance Hallway** 

Lounge: 14'1 x 13'11 (4.30m x 4.24m) Kitchen/Diner: 16'4 x 11'0 (4.98m x

3.36m)

Cloakroom: 4'5 x 4'2 (1.35m x 1.27m)

Utility Room: 8'0 x 6'2 (2.44m x

1.88m)