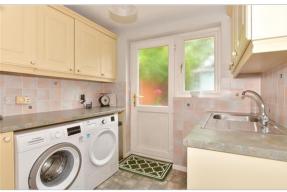

## **GROUND FLOOR**

**Entrance Hallway** 

Lounge: 14'1 x 13'11 (4.30m x 4.24m) Kitchen/Diner: 16'4 x 11'0 (4.98m x

3.36m)

Cloakroom: 4'5 x 4'2 (1.35m x 1.27m)

Utility Room: 8'0 x 6'2 (2.44m x

1.88m)