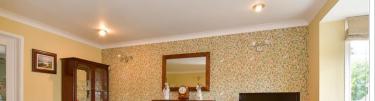

## **GROUND FLOOR**

**Entrance Hallway** 

Lounge: 14'1 x 13'11 (4.30m x 4.24m) Kitchen/Diner: 16'4 x 11'0 (4.98m x

3.36m)

Cloakroom: 4'5 x 4'2 (1.35m x 1.27m)

Utility Room: 8'0 x 6'2 (2.44m x

1.88m)