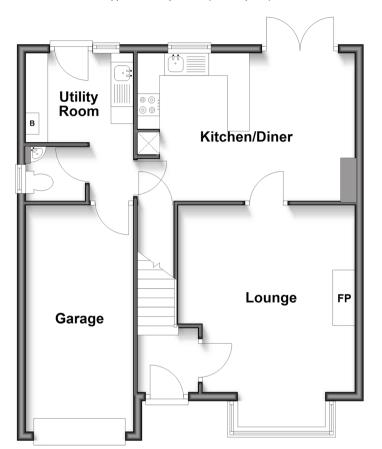

### **Ground Floor**

Approx. 59.8 sq. metres (643.4 sq. feet)

**First Floor** 

Approx. 47.8 sq. metres (514.4 sq. feet)

## **GROUND FLOOR**

**Entrance Hallway** 

Lounge: 14'1 x 13'11 (4.30m x 4.24m) Kitchen/Diner: 16'4 x 11'0 (4.98m x

3.36m)

Cloakroom: 4'5 x 4'2 (1.35m x 1.27m)

Utility Room: 8'0 x 6'2 (2.44m x

1.88m)