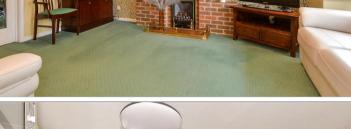

## **GROUND FLOOR**

**Entrance Hallway** 

Lounge: 14'1 x 13'11 (4.30m x 4.24m) Kitchen/Diner: 16'4 x 11'0 (4.98m x

3.36m)

Cloakroom: 4'5 x 4'2 (1.35m x 1.27m)

Utility Room: 8'0 x 6'2 (2.44m x

1.88m)

# **OUTSIDE**

Front Garden

Driveway

Rear Garden