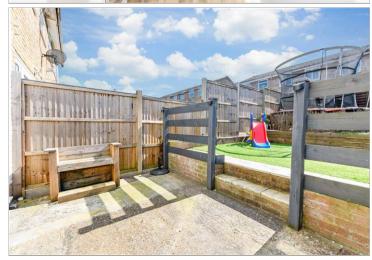

Price £300,000

**Freehold** 

2x 🕮 1x 🚅 2x 🕮

Hamwick Green, Chatham, Kent, ME5

Mards
Helping you move forwards







## **Main features**

- A spacious terraced house with driveway
- Bedrooms a good size
- Downstairs playroom (former garage)
- Great first time buy, close to facilities
- Short drive to motorway connections M2/M20

## **Accommodation**

### SPLIT LEVEL GROUND FLOOR

Entrance Porch

(Former Garage) Playroom: 15'6 x 6'7

(4.73m x 2.01m)

Lounge: 13'8 x 10'8 (4.17m x 3.25m) Kitchen/Diner: 14'1 x 8'2 (4.30m x 2.49m)

## FIRST FLOOR

Landing

Bedroom 1: 11'5 x 10'8 (3.48m x 3.25m) Bedroom 2: 10'7 x 7'7 (3.23m x 2.31m) Bathroom: 7'1 x 5'2 (2.16m x 1.58m)

#### **OUTSIDE**

Driveway

Rear Garden

# **Split Level Ground Floor**

Approx. 41.8 sq. metres (449.6 sq. feet)



### First Floor

Approx. 29.8 sq. metres (321.2 sq. feet)



# Call Walderslade - 01634 865661 ■ wardsofkent.co.uk

- Legal a