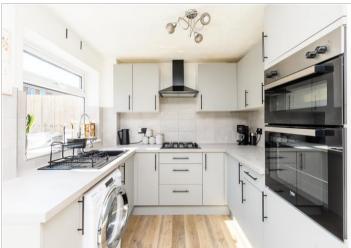

### SPLIT LEVEL GROUND FLOOR

Entrance Porch

(Former Garage) Playroom: 15'6 x 6'7

(4.73m x 2.01m)

Lounge: 13'8 x 10'8 (4.17m x 3.25m) Kitchen/Diner: 14'1 x 8'2 (4.30m x 2.49m)