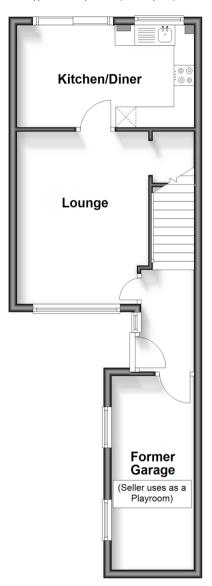

### SPLIT LEVEL GROUND FLOOR

Entrance Porch

(Former Garage) Playroom: 15'6 x 6'7

(4.73m x 2.01m)

Lounge: 13'8 x 10'8 (4.17m x 3.25m) Kitchen/Diner: 14'1 x 8'2 (4.30m x 2.49m)

# **Split Level Ground Floor**

Approx. 41.8 sq. metres (449.6 sq. feet)