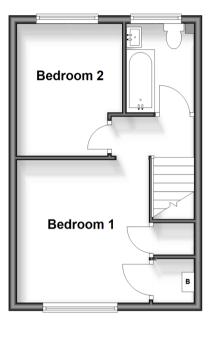

## FIRST FLOOR

Landing

Bedroom 1: 11'5 x 10'8 (3.48m x 3.25m) Bedroom 2: 10'7 x 7'7 (3.23m x 2.31m) Bathroom: 7'1 x 5'2 (2.16m x 1.58m)

### First Floor

Approx. 29.8 sq. metres (321.2 sq. feet)