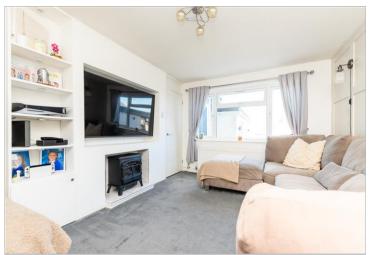

### SPLIT LEVEL GROUND FLOOR

Entrance Porch

(Former Garage) Playroom: 15'6 x 6'7

(4.73m x 2.01m)

Lounge: 13'8 x 10'8 (4.17m x 3.25m) Kitchen/Diner: 14'1 x 8'2 (4.30m x 2.49m)