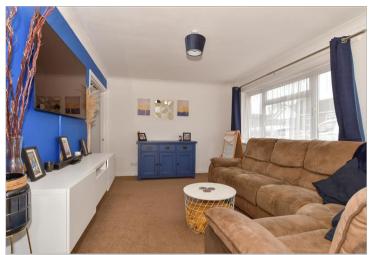

## **GROUND FLOOR**

**Entrance Hall** 

**Downstairs Cloakroom** 

Lounge: 15'0 x 10'8 (4.58m x 3.25m)

Kitchen/Dining Area: 19'0 x 12'0 (5.80m x 3.66m)

Conservatory: 18'8 x 8'1 (5.69m x 2.47m)