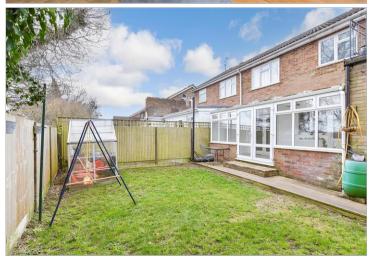

**Price £375,000** 

**Freehold** 

4x 🕮 1x 🚅 2x 🕮

Jacklin Close,
Walderslade,
Birchington, Kent, ME5









# Main features

- Terrace house with double bedrooms
- Sun terrace to 3rd bedroom
- Conservatory
- Garage and driveway
- Great location close to links to M2/M20 motorway connections

# Accommodation

## **GROUND FLOOR**

**Entrance Hall** 

**Downstairs Cloakroom** 

Lounge: 15'0 x 10'8 (4.58m x 3.25m)

Kitchen/Dining Area: 19'0 x 12'0 (5.80m x 3.66m)

Conservatory: 18'8 x 8'1 (5.69m x 2.47m)

# FIRST FLOOR

Landing

Bedroom 1: 12'1 x 11'9 (3.69m x 3.58m) Bedroom 2: 10'6 x 9'0 (3.20m x 2.75m) Bedroom 3: 14'0 x 8'2 (4.27m x 2.49m)

Terrace

Bedroom 4 : 8'3 x 7'6 (2.52m x 2.29m) Bathroom : 6'7 x 5'4 (2.01m x 1.63m)

Toilet

### **OUTSIDE**

Driveway Garage Rear Garden

# Conservatory Garage Kitchen/Dining Area

Ground Floor
Approx. 70.3 sq. metres (756.4 sq. feet)

First Floor
Approx. 50.