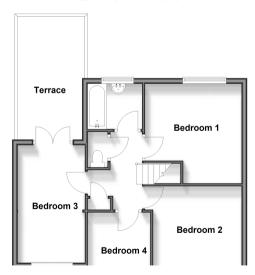

# FIRST FLOOR

Landing

Bedroom 1: 12'1 x 11'9 (3.69m x 3.58m) Bedroom 2: 10'6 x 9'0 (3.20m x 2.75m) Bedroom 3: 14'0 x 8'2 (4.27m x 2.49m)

Terrace

Bedroom 4 : 8'3 x 7'6 (2.52m x 2.29m) Bathroom : 6'7 x 5'4 (2.01m x 1.63m)

# Conservatory Garage Kitchen/Dining Area

Ground Floor
Approx. 70.3 sq. metres (756.4 sq. feet)

First Floor
Approx. 50.6 sq. metres (544.6 sq. feet)

Lounge