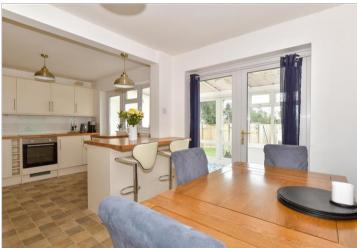

## **GROUND FLOOR**

**Entrance Hall** 

**Downstairs Cloakroom** 

Lounge: 15'0 x 10'8 (4.58m x 3.25m)

Kitchen/Dining Area: 19'0 x 12'0 (5.80m x 3.66m)

Conservatory: 18'8 x 8'1 (5.69m x 2.47m)