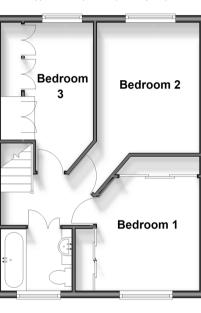

# **Accommodation**

#### **FIRST FLOOR**

Landing

Bedroom 1: 12'8 up to fitted wardrobes x

6'4 (3.86m x 1.93m)

Bedroom 2: 11'9 x 9'3 (3.58m x 2.82m) Bedroom 3: 9'8 x 9'3 (2.95m x 2.82m)

Family Bathroom

### First Floor

Approx. 40.0 sq. metres (430.5 sq. feet)