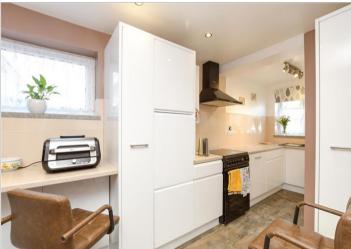

#### **GROUND FLOOR**

Hallway

Wet Room (Former Garage): 7'5 x 5'5 (2.26m x 1.65m)

**Kitchen**: 18'11 x 6'3 (5.77m x 1.91m) Utility Room: 6'3 x 4'7 (1.91m x 1.40m) Lounge/Dining Area: 18'0 x 12'8 (5.49m x