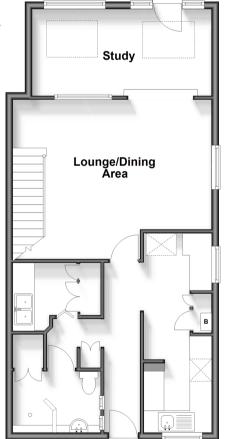

# **Accommodation**

#### **GROUND FLOOR**

Hallway

Wet Room (Former Garage): 7'5 x 5'5 (2.26m x 1.65m)

**Kitchen**: 18'11 x 6'3 (5.77m x 1.91m) Utility Room: 6'3 x 4'7 (1.91m x 1.40m) Lounge/Dining Area: 18'0 x 12'8 (5.49m x

3.86m)

Study: 16'2 x 7'8 (4.93m x 2.34m)

## **Ground Floor**

Approx. 61.8 sq. metres (665.7 sq. feet)