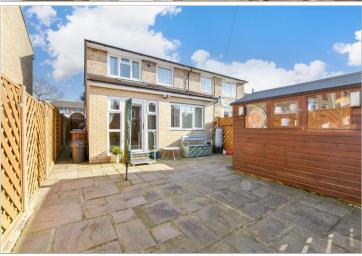

**Price** £325,000

**Freehold** 

3x ∰ 2x 🚅 1x 🕮

Harptree Drive,
Walderslade, Chatham,
Kent, ME5









### **Main features**

- Extended spacious semi detached house
- Wet Room (former garage) and upstairs bathroom, perfect for the growing family
- Handy driveway
- Close to local shops and amenities
- A short drive to M2/M20 motorway connections

# **Accommodation**

#### **GROUND FLOOR**

Hallway

Wet Room (Former Garage): 7'5 x 5'5 (2.26m x 1.65m)

**Kitchen**: 18'11 x 6'3 (5.77m x 1.91m) Utility Room: 6'3 x 4'7 (1.91m x 1.40m) Lounge/Dining Area: 18'0 x 12'8 (5.49m x

3.86m)

Study: 16'2 x 7'8 (4.93m x 2.34m)

#### **FIRST FLOOR**

Landing

Bedroom 1: 12'8 up to fitted wardrobes x

6'4 (3.86m x 1.93m)

Bedroom 2: 11'9 x 9'3 (3.58m x 2.82m) Bedroom 3: 9'8 x 9'3 (2.95m x 2.82m)

Family Bathroom

#### **OUTSIDE**

Driveway Rear Garden

## **Ground Floor**

Approx. 61.8 sq. metres (665.7 s