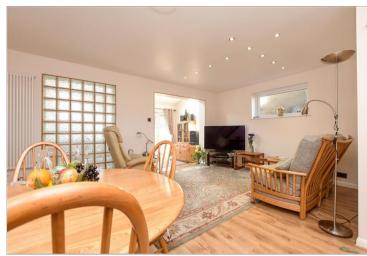

#### **GROUND FLOOR**

Hallway

Wet Room (Former Garage): 7'5 x 5'5 (2.26m x 1.65m)

**Kitchen**: 18'11 x 6'3 (5.77m x 1.91m) Utility Room: 6'3 x 4'7 (1.91m x 1.40m) Lounge/Dining Area: 18'0 x 12'8 (5.49m x

3.86m)

Study: 16'2 x 7'8 (4.93m x 2.34m)