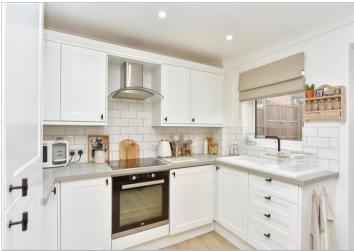

#### **GROUND FLOOR**

Entrance Porch Lean-to Lounge : 13'5 x 12'5 (4.09m x 3.79m) Kitchen/Diner: 12'5 x 9'4 (3.79m x 2.85m)