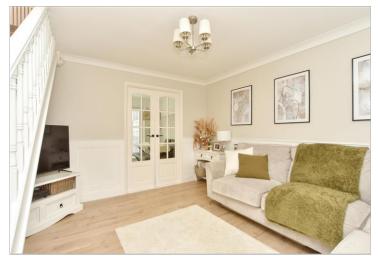

#### **GROUND FLOOR**

Entrance Porch Lean-to Lounge : 13'5 x 12'5 (4.09m x 3.79m) Kitchen/Diner: 12'5 x 9'4 (3.79m x 2.85m)