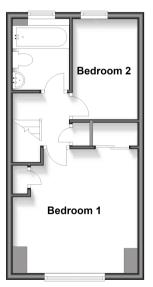

# Accommodation

### FIRST FLOOR

Landing Bathroom : 7'11 x 5'5 (2.41m x 1.65m) Bedroom 1: 12'5 x 12'3 (3.79m x 3.74m) Bedroom 2 : 9'9 x 6'7 (2.97m x 2.01m)

#### OUTSIDE

Front Garden Rear Garden Allocated Parking

Ground Floor Approx. 37.6 sq. metres (405.2 sq. feet)

First Floor Approx. 29.5 sq. metres (317.9 sq. feet)