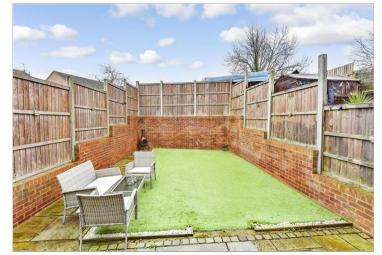

#### OUTSIDE

Front Garden Rear Garden Allocated Parking

Ground Floor Approx. 37.6 sq. metres (405.2 sq. feet)

First Floor Approx. 29.5 sq. metres (317.9 sq. feet)