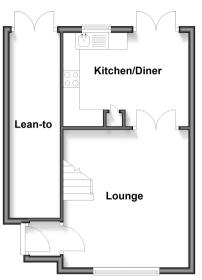

# Accommodation

#### **GROUND FLOOR**

Entrance Porch Lean-to Lounge : 13'5 x 12'5 (4.09m x 3.79m) Kitchen/Diner: 12'5 x 9'4 (3.79m x 2.85m)

#### OUTSIDE

Front Garden Rear Garden Allocated Parking

Ground Floor Approx. 37.6 sq. metres (405.2 sq. feet)

First Floor Approx. 29.5 sq. metres (317.9 sq. feet)