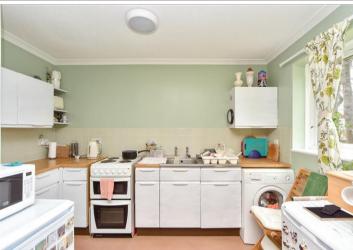

**Price £90,000** 

Leasehold

1x 🕮 1x 🚅 1x 🕮

Sultan Road, Chatham, Kent, ME5









### Main features

- Impressive property for over 55's
- Open plan living area
- 70% ownership 30% Hyde Housing
- Small patio area and use of communal garden
- Close to local shops, Doctors and schools

# **Accommodation**

#### **GROUND FLOOR**

**Entrance Hall** 

**Bedroom**:  $11'2 \times 9'0 (3.41m \times$ 

2.75m)

Lounge/Dining Area: 15'6 x 9'0

(4.73m x 2.75m)

Shower Room:  $6'8 \times 6'0 (2.03m \times 6)$ 

1.83m)

Kitchen: 11'0 x 6'9 (3.36m x 2.06m)

# **OUTSIDE**

Patio

Communal gardens

# **Ground Floor**

Approx. 43.3 sq. metres (465.8 sq. feet)





- Legal advice should be taken to verify fixtures/fittings, planning, alterations and/or lease details
- Appliances & services are untested, dimensions are approximate and floor plans are not to scale