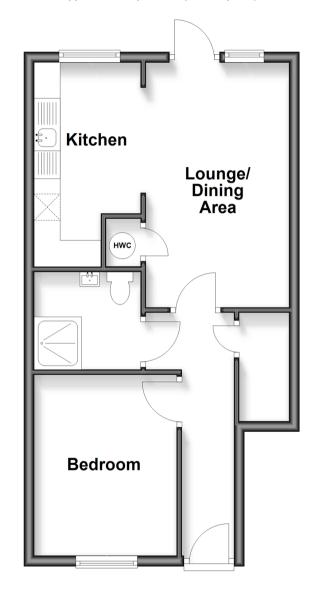

# **Accommodation**

#### **GROUND FLOOR**

**Entrance Hall** 

**Bedroom**:  $11'2 \times 9'0 (3.41m \times$ 

2.75m)

Lounge/Dining Area: 15'6 x 9'0

(4.73m x 2.75m)

Shower Room:  $6'8 \times 6'0 (2.03m \times 6)$ 

1.83m)

Kitchen: 11'0 x 6'9 (3.36m x 2.06m)

# **Ground Floor**

Approx. 43.3 sq. metres (465.8 sq. feet)

- Legal advice should be taken to verify fixtures/fittings, planning, alterations and/or lease details
- Appliances & services are untested, dimensions are approximate and floor plans are not to scale