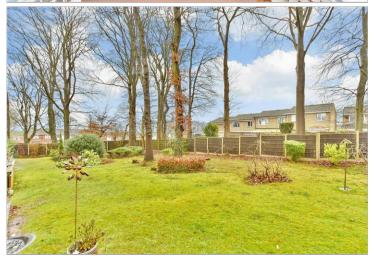

**Price £90,000** 

Leasehold

1x 🕮 1x 🚅 1x 🕮

Sultan Road, Chatham, Kent, ME5









### Main features

- Impressive property for over 55's
- Open plan living area
- 70% ownership 30% Hyde Housing
- Small patio area and use of communal garden
- Close to local shops, Doctors and schools

# **Accommodation**

#### **GROUND FLOOR**

**Entrance Hall** 

**Bedroom**:  $11'2 \times 9'0 (3.41m \times$ 

2.75m)

Lounge/Dining Area: 15'6 x 9'0

(4.73m x 2.75m)

Shower Room:  $6'8 \times 6'0 (2.03m \times 6)$ 

1.83m)

Kitchen: 11'0 x 6'9 (3.36m x 2.06m)

# **OUTSIDE**

Patio

Communal gardens

# **Ground Floor**

Approx. 43.3 sq. metres (465.8 sq. feet)





- Legal advice should be taken to verify fixtures/fittings, planning, alterations and/or lease details
- Appliances & services are untested, dimensions are approximate and floor plans are not to scale