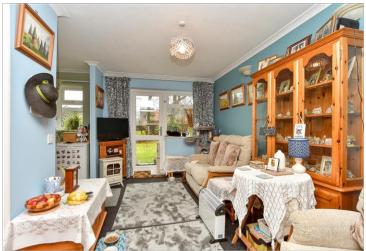

#### **GROUND FLOOR**

**Entrance Hall** 

**Bedroom**:  $11'2 \times 9'0 (3.41m \times$ 

2.75m)

Lounge/Dining Area: 15'6 x 9'0

(4.73m x 2.75m)

Shower Room:  $6'8 \times 6'0 (2.03m \times 6)$ 

1.83m)