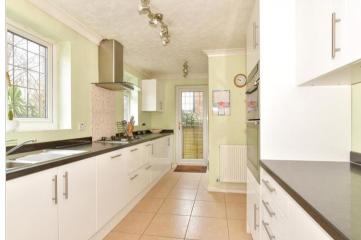

#### **GROUND FLOOR**

Porch

Hallway

Cloakroom

Lounge: 18'0 x 14'5 (5.49m x 4.40m) Dining Room: 9'4 x 8'4 (2.85m x 2.54m) Kitchen: 14'7 x 8'4 (4.45m x 2.54m) Conservatory: 9'9 x 9'2 (2.97m x 2.80m)