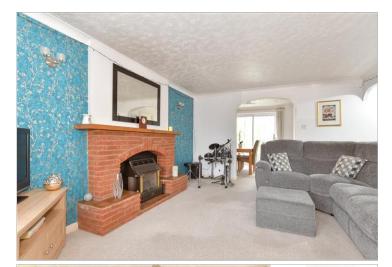

#### **GROUND FLOOR**

Porch

Hallway

Cloakroom

Lounge: 18'0 x 14'5 (5.49m x 4.40m) Dining Room: 9'4 x 8'4 (2.85m x 2.54m) Kitchen: 14'7 x 8'4 (4.45m x 2.54m) Conservatory: 9'9 x 9'2 (2.97m x 2.80m)