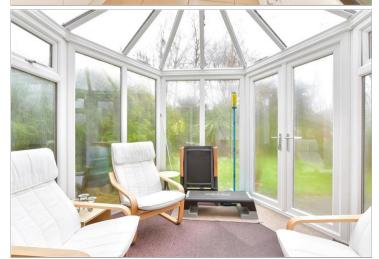

#### **GROUND FLOOR**

Porch

Hallway

Cloakroom

Lounge: 18'0 x 14'5 (5.49m x 4.40m) Dining Room: 9'4 x 8'4 (2.85m x 2.54m) Kitchen: 14'7 x 8'4 (4.45m x 2.54m) Conservatory: 9'9 x 9'2 (2.97m x 2.80m)