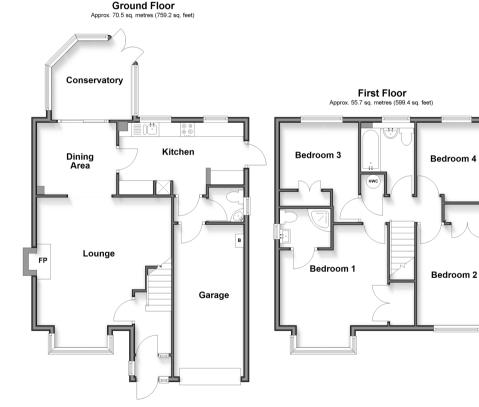

#### **GROUND FLOOR**

Porch

Hallway

Cloakroom

Lounge: 18'0 x 14'5 (5.49m x 4.40m) Dining Room: 9'4 x 8'4 (2.85m x 2.54m) Kitchen: 14'7 x 8'4 (4.45m x 2.54m) Conservatory: 9'9 x 9'2 (2.97m x 2.80m)

### FIRST FLOOR

Landing

Bedroom 1: 12'9 x 12'2 (3.89m x 3.71m) En-Suite Shower Room Bedroom 2: 12'1 x 8'2 (3.69m x 2.49m) Bedroom 3: 9'3 x 7'9 (2.82m x 2.36m) Bedroom 4: 8'8 x 8'3 (2.64m x 2.52m) Family Bathroom