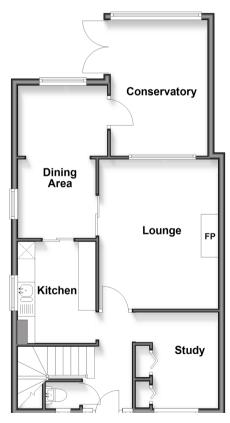

### **Ground Floor**

Approx. 59.8 sq. metres (643.6 sq. feet)

#### **GROUND FLOOR**

Entrance Hall

Cloakroom

Study: 9'5 x 8'1 (2.87m x 2.47m)

Lounge: 15'0 x 11'5 (4.58m x 3.48m)

Kitchen: 9'6 x 7'3 (2.90m x 2.21m)

Dining Area: 15'0 x 8'1 (4.58m x 2.47m)

Conservatory: 14'2 x 9'1 (4.32m x 2.77m)