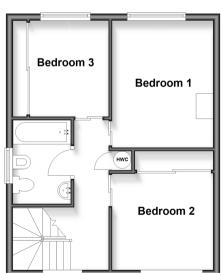

#### FIRST FLOOR

Landing

Bedroom 1: 12'8 x 9'5 (3.86m x 2.87m)

Bedroom 2: 9'5 x 9'1 (2.87m x 2.77m)

Bedroom 3: 9'6 x 7'9 (2.90m x 2.36m)

Bathroom

### **First Floor**

Approx. 42.5 sq. metres (457.1 sq. feet)