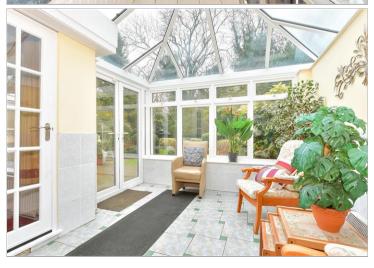

#### **GROUND FLOOR**

Entrance Hall

Cloakroom

Study: 9'5 x 8'1 (2.87m x 2.47m)

Lounge: 15'0 x 11'5 (4.58m x 3.48m)

Kitchen: 9'6 x 7'3 (2.90m x 2.21m)

Dining Area: 15'0 x 8'1 (4.58m x 2.47m)

Conservatory: 14'2 x 9'1 (4.32m x 2.77m)