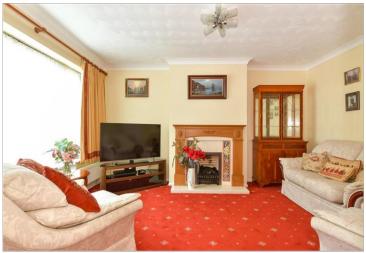

#### **GROUND FLOOR**

Entrance Hall

Cloakroom

Study: 9'5 x 8'1 (2.87m x 2.47m)

Lounge: 15'0 x 11'5 (4.58m x 3.48m)

Kitchen: 9'6 x 7'3 (2.90m x 2.21m)

Dining Area: 15'0 x 8'1 (4.58m x 2.47m)

Conservatory: 14'2 x 9'1 (4.32m x 2.77m)