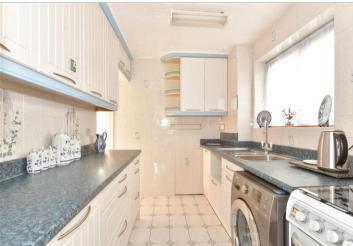

#### **GROUND FLOOR**

Entrance Hall

Cloakroom

Study: 9'5 x 8'1 (2.87m x 2.47m)

Lounge: 15'0 x 11'5 (4.58m x 3.48m)

Kitchen: 9'6 x 7'3 (2.90m x 2.21m)

Dining Area: 15'0 x 8'1 (4.58m x 2.47m)

Conservatory: 14'2 x 9'1 (4.32m x 2.77m)