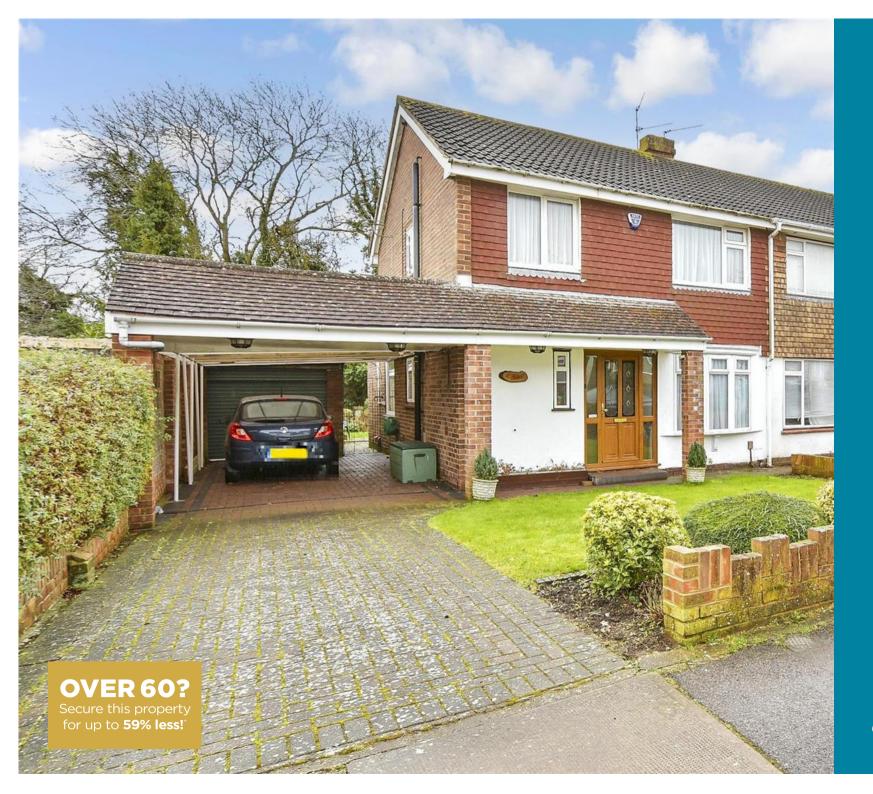

**Price £385,000** 

**Freehold** 

3x ∰ 1x 🚅 3x 🕮

Ballens Road, Lords Wood, Chatham, Kent, ME5

### **Main features**

- Chain free semi detached house in a sought after location
- Extended living space for the growing family
- Carport, garage and driveway
- Close to local shops and amenities
- A short drive to M2/M20 motorway connections to London and Kent coast

#### OUTSIDE

Front Garden Driveway Car Port and Garage Rear Garden