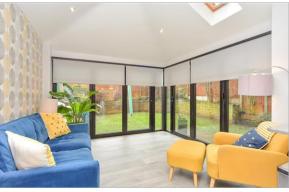

#### **GROUND FLOOR**

**Entrance Porch Entrance Hall** Cloakroom

Lounge: 16'1 x 11'7 (4.91m x 3.53m)

Kitchen/Dining Area: 19'4 x 9'3 (5.90m x 2.82m) Garden Room Area: 10'9 x 10'7 (3.28m x 3.23m)