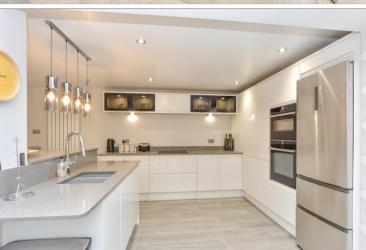

#### **GROUND FLOOR**

**Entrance Porch Entrance Hall** Cloakroom

Lounge: 16'1 x 11'7 (4.91m x 3.53m)

Kitchen/Dining Area: 19'4 x 9'3 (5.90m x 2.82m) Garden Room Area: 10'9 x 10'7 (3.28m x 3.23m)