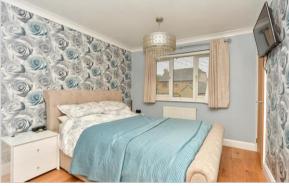

#### FIRST FLOOR

Landing

Study Area: 8'4 x 6'4 (2.54m x 1.93m) Bedroom 1: 12'9 x 8'5 (3.89m x 2.57m) En suite shower room

Bedroom 2: 12'9 x 8'5 (3.89m x 2.57m) Bedroom 5: 9'5 x 6'7 (2.87m x 2.01m) Family Bathroom: 6'1 x 5'5 (1.86m x 1.65m)