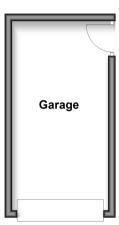

# Outbuilding Approx. 14.0 sq. metres (150.3 sq. feet)

#### **OUTBUILDING**

Garage