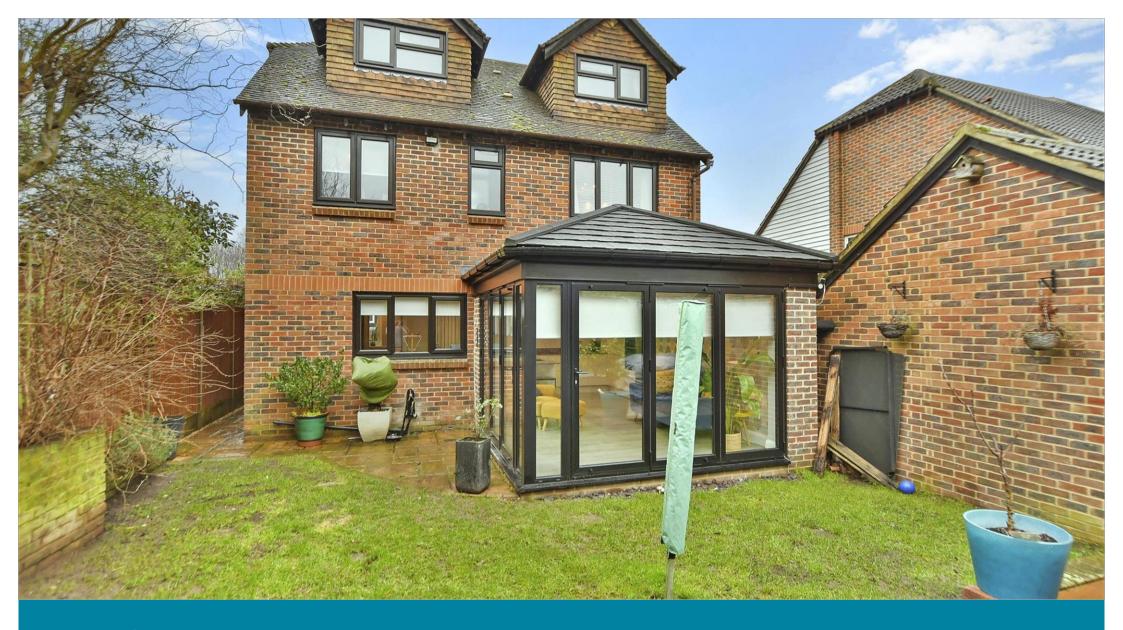

#### **GROUND FLOOR**

**Entrance Porch Entrance Hall** Cloakroom

Lounge: 16'1 x 11'7 (4.91m x 3.53m)

Kitchen/Dining Area: 19'4 x 9'3 (5.90m x 2.82m) Garden Room Area: 10'9 x 10'7 (3.28m x 3.23m)

#### OUTSIDE

Driveway Rear Garden