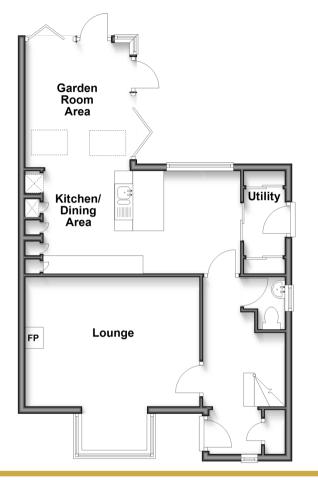

## **Ground Floor**

Approx. 60.8 sq. metres (654.3 sq. feet)

**First Floor** Approx. 46.7 sq. metres (503.0 sq. feet)

**Second Floor** 

Approx. 38.8 sq. metres (417.3 sq. feet)

#### **GROUND FLOOR**

**Entrance Porch Entrance Hall** Cloakroom

Lounge: 16'1 x 11'7 (4.91m x 3.53m)

Kitchen/Dining Area: 19'4 x 9'3 (5.90m x 2.82m) Garden Room Area: 10'9 x 10'7 (3.28m x 3.23m)