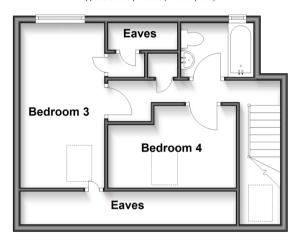

## **Ground Floor**

Approx. 60.8 sq. metres (654.3 sq. feet)

**First Floor** Approx. 46.7 sq. metres (503.0 sq. feet)

**Second Floor** 

Approx. 38.8 sq. metres (417.3 sq. feet)

#### SECOND FLOOR

Landing

Bedroom 3: 15'3 x 7'6 (4.65m x 2.29m)

Bedroom 4: 11'5 x 5'8 (3.48m x 1.73m)

Eaves

Bathroom: 6'4 x 5'8 (1.93m x 1.73m)