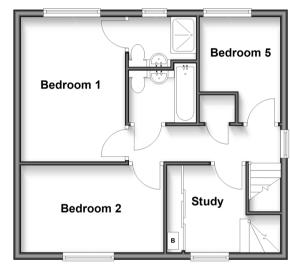

## **Ground Floor**

Approx. 60.8 sq. metres (654.3 sq. feet)

**First Floor** Approx. 46.7 sq. metres (503.0 sq. feet)

**Second Floor** 

Approx. 38.8 sq. metres (417.3 sq. feet)

#### FIRST FLOOR

Landing

Study Area: 8'4 x 6'4 (2.54m x 1.93m) Bedroom 1: 12'9 x 8'5 (3.89m x 2.57m) En suite shower room

Bedroom 2: 12'9 x 8'5 (3.89m x 2.57m) Bedroom 5: 9'5 x 6'7 (2.87m x 2.01m) Family Bathroom: 6'1 x 5'5 (1.86m x 1.65m)