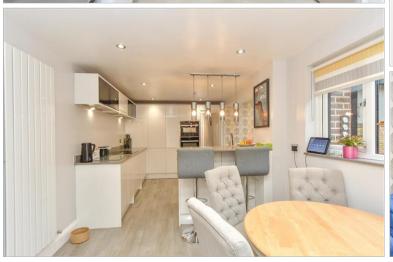

#### **GROUND FLOOR**

**Entrance Porch Entrance Hall** Cloakroom

Lounge: 16'1 x 11'7 (4.91m x 3.53m)

Kitchen/Dining Area: 19'4 x 9'3 (5.90m x 2.82m) Garden Room Area: 10'9 x 10'7 (3.28m x 3.23m)