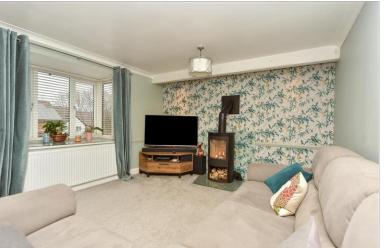

#### **GROUND FLOOR**

**Entrance Porch Entrance Hall** Cloakroom

Lounge: 16'1 x 11'7 (4.91m x 3.53m)

Kitchen/Dining Area: 19'4 x 9'3 (5.90m x 2.82m) Garden Room Area: 10'9 x 10'7 (3.28m x 3.23m)