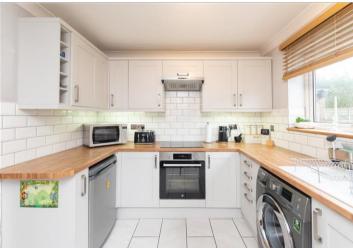

### **GROUND FLOOR**

**Entrance Porch** 

Lounge: 15'9 x 13'0 (4.80m x 3.97m) Kitchen/Diner: 13'0 x 8'9 (3.97m x

2.67m)