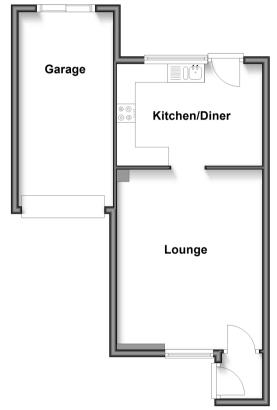

# **Accommodation**

### **GROUND FLOOR**

**Entrance Porch** 

Lounge: 15'9 x 13'0 (4.80m x 3.97m) Kitchen/Diner: 13'0 x 8'9 (3.97m x

2.67m)

### **OUTSIDE**

Front Garden Garage and Driveway Rear Garden

#### **Ground Floor** Approx. 45.8 sq. metres (492.6 sq. feet)