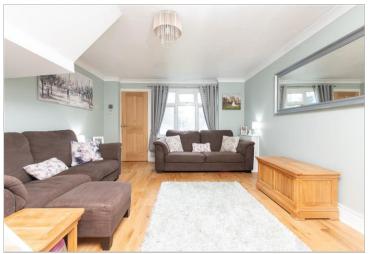

### **GROUND FLOOR**

**Entrance Porch** 

Lounge: 15'9 x 13'0 (4.80m x 3.97m) Kitchen/Diner: 13'0 x 8'9 (3.97m x

2.67m)