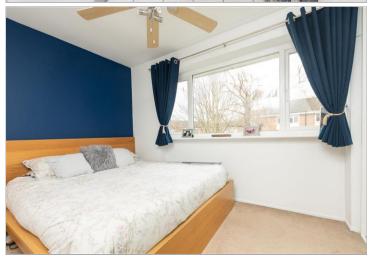

### FIRST FLOOR

Landing

Bedroom 1: 11'6 x 9'8 (3.51m x 2.95m) Bedroom 2: 13'0 x 9'0 (3.97m x 2.75m) Bathroom: 7'3 x 7'2 (2.21m x 2.19m)