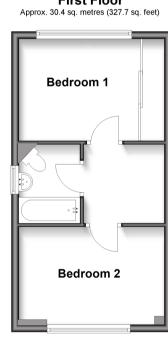

# **Accommodation**

### FIRST FLOOR

Landing

Bedroom 1: 11'6 x 9'8 (3.51m x 2.95m) Bedroom 2: 13'0 x 9'0 (3.97m x 2.75m) Bathroom: 7'3 x 7'2 (2.21m x 2.19m)

## First Floor