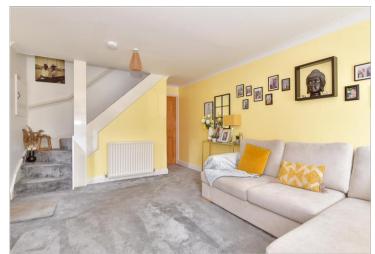

#### **GROUND FLOOR**

Lounge: 14'3 x 12'0 (4.35m x 3.66m) **Kitchen**: 11'9 x 8'0 (3.58m x 2.44m) Conservatory: 11'1 x 9'6 (3.38m x

2.90m)

Bedroom 3: 9'4 x 7'1 (2.85m x 2.16m)

En Suite Shower Room