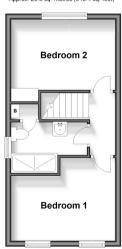

#### FIRST FLOOR

Landing

Bedroom 1:12'0 x 9'6 (3.66m x

2.90m)

Bedroom 2: 12'0 x 8'0 (3.66m x

2.44m)

Family Bathroom

# Bedroom 3 Conservatory Kitchen

**Ground Floor** 

Approx. 49.0 sq. metres (527.9 sq. feet)

First Floor Approx. 28.8 sq. metres (310.4 sq. feet)

Lounge