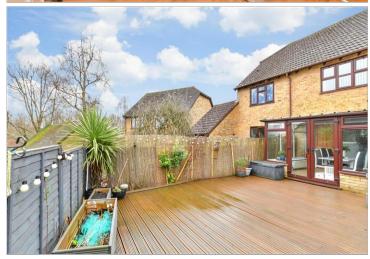

**Price £350,000** 

**Freehold** 

3x ∰ 2x 🚅 2x 🕮

Forestdale Road, Chatham, Kent, ME5









### **Main features**

- A nicely presented semi detached property in a great location
- Conservatory
- Garage has been converted to a ground floor bedroom with en suite shower
- Close to M2/M20 motorway connections
- Amenities a short drive away

## **Accommodation**

#### **GROUND FLOOR**

Lounge: 14'3 x 12'0 (4.35m x 3.66m) **Kitchen**: 11'9 x 8'0 (3.58m x 2.44m) Conservatory: 11'1 x 9'6 (3.38m x

2.90m)

Bedroom 3: 9'4 x 7'1 (2.85m x 2.16m)

En Suite Shower Room

#### FIRST FLOOR

Landing

Bedroom 1:12'0 x 9'6 (3.66m x

2.90m)

Bedroom 2: 12'0 x 8'0 (3.66m x

2.44m)

Family Bathroom

#### **OUTSIDE**

Driveway

Rear Garden

# Bedroom 3 Conservatory Kitchen

**Ground Floor** 

Approx. 49.0 sq. metres (527.9 sq. feet)

First Floor Approx. 28.8 sq. metres (310.4 sq. feet)

Lounge



##