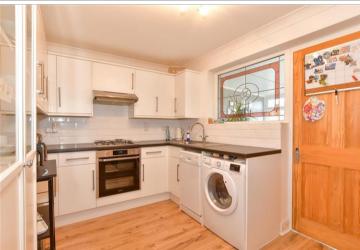

#### **GROUND FLOOR**

Lounge: 14'3 x 12'0 (4.35m x 3.66m) **Kitchen**: 11'9 x 8'0 (3.58m x 2.44m) Conservatory: 11'1 x 9'6 (3.38m x

2.90m)

Bedroom 3: 9'4 x 7'1 (2.85m x 2.16m)

En Suite Shower Room