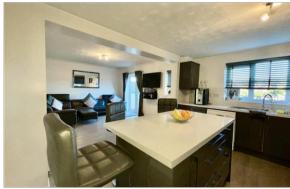

### **LOWER GROUND FLOOR**

Dining/Family Area: 13'9 x 13'6 (4.19m x 4.12m)

**Kitchen**: 13'1 x 11'0 (3.99m x 3.36m)

Utility Area: 8'6 x 5'7 (2.59m x 1.70m)