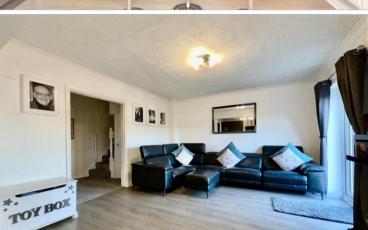

### **GROUND FLOOR**

Porch Hallway

Lounge: 14'4 x 13'2 (4.37m x 4.02m)

Cloakroom