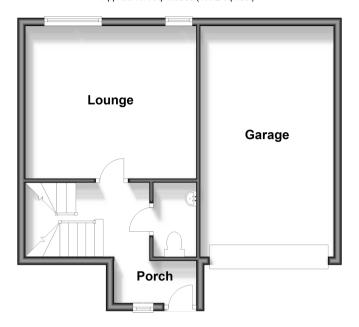

## **Lower Ground Floor**

Approx. 44.1 sq. metres (474.2 sq. feet)

### **GROUND FLOOR**

Porch Hallway

Lounge: 14'4 x 13'2 (4.37m x 4.02m)

Cloakroom

## OUTSIDE

Front Garden

Integral Garage: 20'3 x 15'4 (6.18m x

4.68m)

Off-Road Parking

Rear Garden