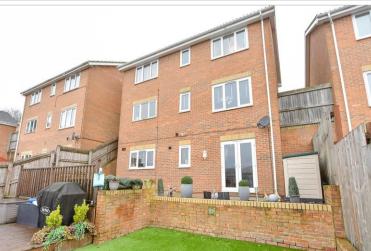

## OUTSIDE

Front Garden

Integral Garage: 20'3 x 15'4 (6.18m x

4.68m)

Off-Road Parking

Rear Garden