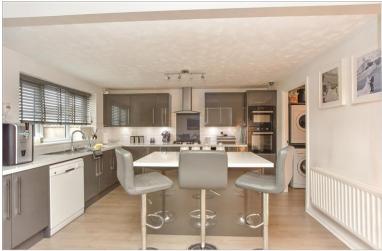

### **LOWER GROUND FLOOR**

Dining/Family Area: 13'9 x 13'6 (4.19m x 4.12m)

**Kitchen**: 13'1 x 11'0 (3.99m x 3.36m)

Utility Area: 8'6 x 5'7 (2.59m x 1.70m)