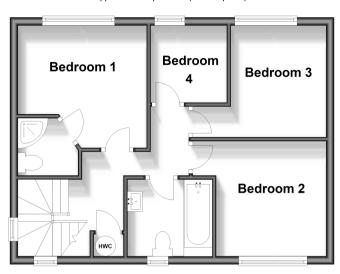

### First Floor

Approx. 44.0 sq. metres (473.8 sq. feet)

# FIRST FLOOR

Landing

Bedroom 1: 10'8 x 10'4 (3.25m x 3.15m)

En-Suite Shower Room

Bedroom 2: 9'4 x 9'1 (2.85m x 2.77m)

Bedroom 3: 10'2 x 8'6 (3.10m x 2.59m)

Bedroom 4: 6'8 x 6'4 (2.03m x 1.93m)