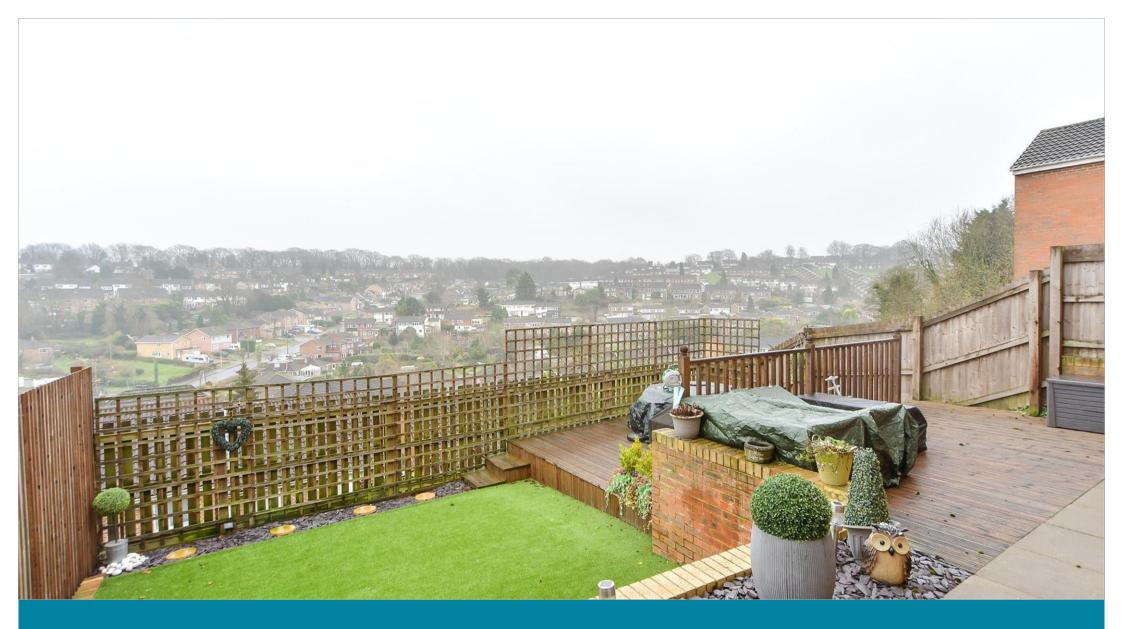

## OUTSIDE

Front Garden

Integral Garage: 20'3 x 15'4 (6.18m x

4.68m)

Off-Road Parking

Rear Garden

# **Main features**

- Spacious detached home with en-suite to Bedroom 1
- Double garage and off-road parking
- Lounge and sitting room for flexible living
- Quiet cul-de-sac position with beautiful views
- Short drive to motorway links M2/M20 to London and the Kent coast