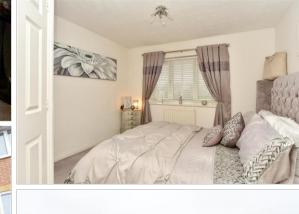

# FIRST FLOOR

Landing

Bedroom 1: 10'8 x 10'4 (3.25m x 3.15m)

En-Suite Shower Room

Bedroom 2: 9'4 x 9'1 (2.85m x 2.77m)

Bedroom 3: 10'2 x 8'6 (3.10m x 2.59m)

Bedroom 4: 6'8 x 6'4 (2.03m x 1.93m)