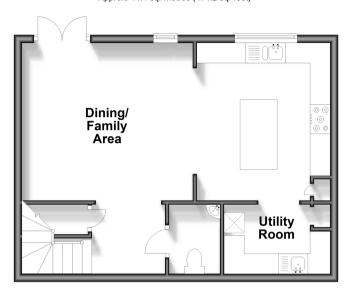

## **Ground Floor**

Approx. 46.4 sq. metres (499.2 sq. feet)

### **LOWER GROUND FLOOR**

Dining/Family Area: 13'9 x 13'6 (4.19m x 4.12m)

**Kitchen**: 13'1 x 11'0 (3.99m x 3.36m)

Utility Area: 8'6 x 5'7 (2.59m x 1.70m)