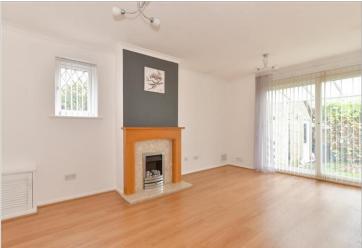

### **GROUND FLOOR**

Lounge :  $15'7 \times 10'4 (4.75m \times 3.15m)$ Dining Room :  $11'0 \times 8'4 (3.36m \times 3.15m)$ 

2.54m)

Kitchen: 8'9 x 8'4 (2.67m x 2.54m) Bedroom 1: 9'1 x 9'1 (2.77m x 2.77m) Bedroom 2: 11'9 x 9'2 (3.58m x 2.80m)