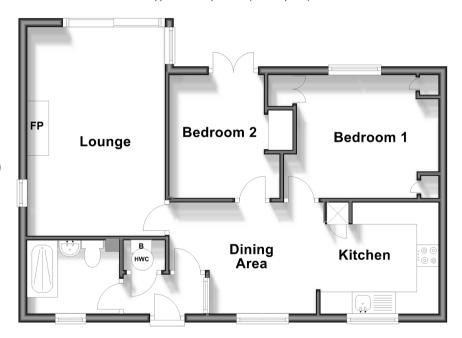

## **Ground Floor**

Approx. 55.4 sq. metres (596.2 sq. feet)

### **GROUND FLOOR**

Lounge :  $15'7 \times 10'4 (4.75m \times 3.15m)$ Dining Room :  $11'0 \times 8'4 (3.36m \times 3.15m)$ 

2.54m)

Kitchen: 8'9 x 8'4 (2.67m x 2.54m) Bedroom 1: 9'1 x 9'1 (2.77m x 2.77m) Bedroom 2: 11'9 x 9'2 (3.58m x 2.80m)