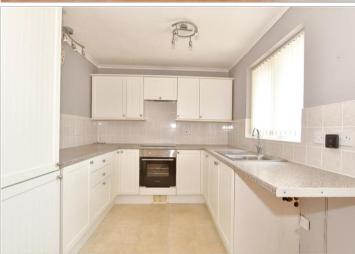

### **GROUND FLOOR**

Lounge :  $15'7 \times 10'4 (4.75m \times 3.15m)$ Dining Room :  $11'0 \times 8'4 (3.36m \times 3.15m)$ 

2.54m)

Kitchen: 8'9 x 8'4 (2.67m x 2.54m) Bedroom 1: 9'1 x 9'1 (2.77m x 2.77m) Bedroom 2: 11'9 x 9'2 (3.58m x 2.80m)