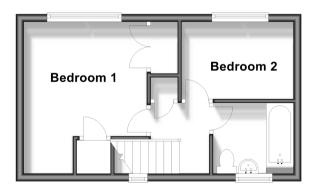

# **Accommodation**

#### FIRST FLOOR

Landing

Bedroom 1: 12'10 x 10'5 (3.91m x

3.18m)

Bedroom 2: 9'9 x 6'5 (2.97m x 1.96m) Bathroom: 6'11 x 6'1 (2.11m x 1.86m)

## **Ground Floor**

Approx. 44.5 sq. metres (478.7 sq. feet)

First Floor

Approx. 27.3 sq. metres (294.0 sq. feet)