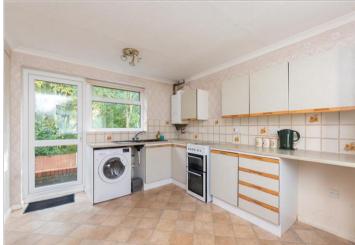

#### **GROUND FLOOR**

**Entrance Hall** 

Lounge: 12'10 x 12'5 (3.91m x 3.79m) **Kitchen**: 12'10 x 9'10 (3.91m x 3.00m)