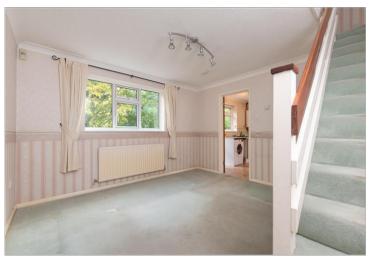

#### **GROUND FLOOR**

**Entrance Hall** 

Lounge: 12'10 x 12'5 (3.91m x 3.79m) **Kitchen**: 12'10 x 9'10 (3.91m x 3.00m)