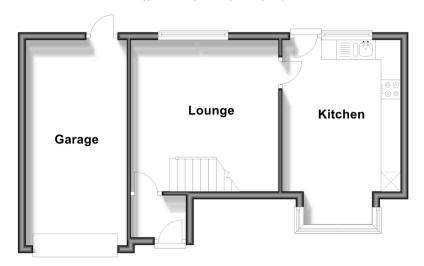

# **Accommodation**

#### **GROUND FLOOR**

**Entrance Hall** 

Lounge: 12'10 x 12'5 (3.91m x 3.79m) **Kitchen**: 12'10 x 9'10 (3.91m x 3.00m)

## **OUTSIDE**

Front Garden Driveway

Garage

Rear Garden

## **Ground Floor**

Approx. 44.5 sq. metres (478.7 sq. feet)

First Floor

Approx. 27.3 sq. metres (294.0 sq. feet)