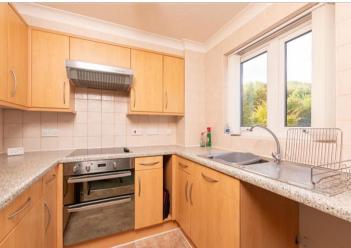

#### **FIRST FLOOR**

**Entrance Hall** 

Bedroom: 13'2 into fitted

wardrobes x 8'7 (4.02m x 2.62m)

**Shower Room** 

**Lounge/Diner**: 17'5 x 10'1 (5.31m x

3.08m)

Kitchen:  $7'3 \times 7'0 (2.21m \times 2.14m)$ 