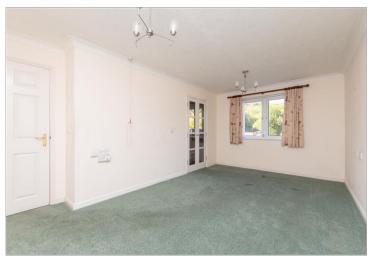

#### **FIRST FLOOR**

**Entrance Hall** 

Bedroom: 13'2 into fitted

wardrobes x 8'7 (4.02m x 2.62m)

**Shower Room** 

**Lounge/Diner**: 17'5 x 10'1 (5.31m x

3.08m)

Kitchen:  $7'3 \times 7'0 (2.21m \times 2.14m)$ 