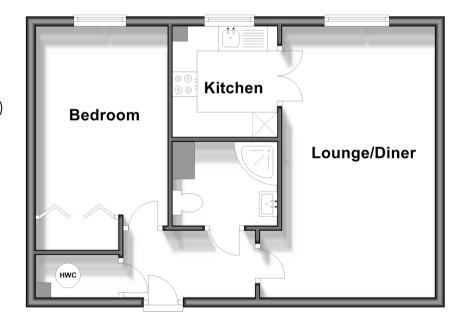

# First Floor

Approx. 44.3 sq. metres (477.2 sq. feet)

#### **FIRST FLOOR**

**Entrance Hall** 

Bedroom: 13'2 into fitted

wardrobes x 8'7 (4.02m x 2.62m)

**Shower Room** 

**Lounge/Diner**: 17'5 x 10'1 (5.31m x

3.08m)

Kitchen:  $7'3 \times 7'0 (2.21m \times 2.14m)$ 