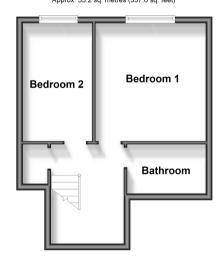

#### **FIRST FLOOR**

Bedroom 1:11'3 x 10'9 (3.43m x

3.28m)

Bedroom 2: 12'1 x 7'1 (3.69m x 2.16m)

Family Bathroom

#### First Floor Approx. 33.2 sq. metres (357.6 sq. feet)