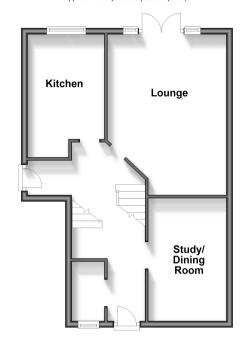

## **Accommodation**

#### SPLIT LEVEL GROUND FLOOR

**Entrance Hall** 

Study/Dining Room: 13'10 x 8'0 (4.22m

x 2.44m)

Cloakroom to be fitted

Lounge: 17'7 (5.36m) narrowing to

7'11 (2.41m) x 10'7 (3.23m)

Kitchen: 12'7 x 7'10 (3.84m x 2.39m)

# **Split Level Ground Floor**

Approx. 49.5 sq. metres (532.6 sq. feet)