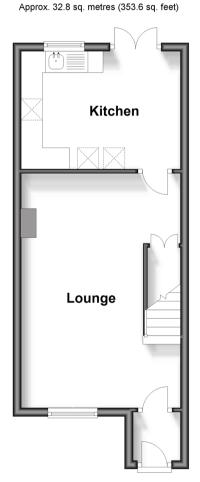

#### **GROUND FLOOR**

Entrance Hall Lounge: 18'0 x 12'3 (5.49m x 3.74m) Kitchen : 12'2 x 9'0 (3.71m x 2.75m)

#### OUTSIDE

Driveway Rear Garden Rear Access Gate

**Ground Floor** 

First Floor Approx. 31.0 sq. metres (334.2 sq. feet)