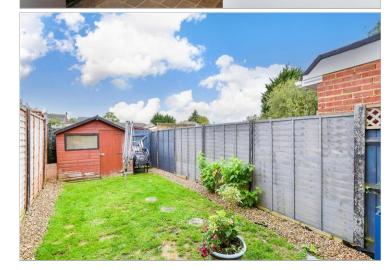

#### OUTSIDE

Driveway Rear Garden Rear Access Gate

**Ground Floor** 

First Floor Approx. 31.0 sq. metres (334.2 sq. feet)