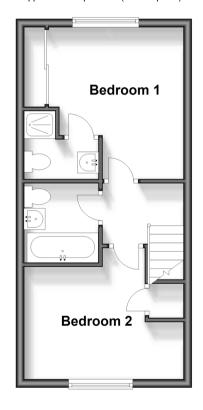

#### FIRST FLOOR

Landing

Bedroom 1 : 12'3 x 12'0 (3.74m x 3.66m)

En Suite Shower Room : 5'6 x 3'6 (1.68m x 1.07m)

Bedroom 2 : 12'3 x 8'5 (3.74m x 2.57m) Bathroom : 6'1 x 5'8 (1.86m x 1.73m)

#### OUTSIDE

Driveway Rear Garden Rear Access Gate

**Ground Floor** 

First Floor Approx. 31.0 sq. metres (334.2 sq. feet)