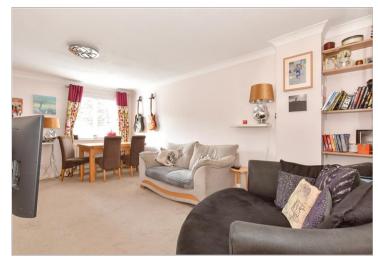

#### **GROUND FLOOR**

Entrance Hall Lounge: 18'0 x 12'3 (5.49m x 3.74m) Kitchen : 12'2 x 9'0 (3.71m x 2.75m)