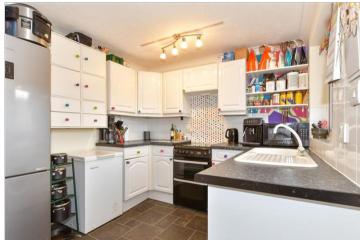

#### **GROUND FLOOR**

Entrance Hall Lounge: 18'0 x 12'3 (5.49m x 3.74m) Kitchen : 12'2 x 9'0 (3.71m x 2.75m)