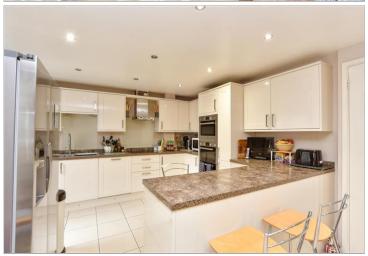

#### GROUND FLOOR

Entrance Porch **Entrance Hall** Cloakroom

Lounge: 15'4 (4.68m) x 13'8 (4.17m) narrowing

to 10'7 (3.23m)

Kitchen/Diner: 26'4 x 11'6 (8.03m x 3.51m) Conservatory: 9'8 x 9'2 (2.95m x 2.80m)