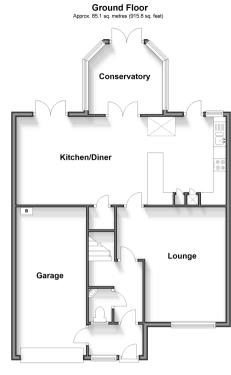

# **Accommodation**

#### GROUND FLOOR

Entrance Porch **Entrance Hall** Cloakroom

Lounge: 15'4 (4.68m) x 13'8 (4.17m) narrowing

to 10'7 (3.23m)

Kitchen/Diner: 26'4 x 11'6 (8.03m x 3.51m) Conservatory: 9'8 x 9'2 (2.95m x 2.80m)