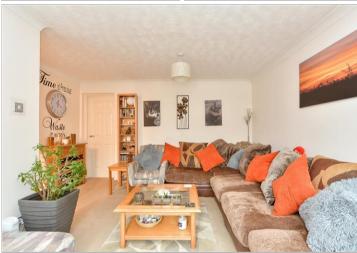

#### GROUND FLOOR

Entrance Porch **Entrance Hall** Cloakroom

Lounge: 15'4 (4.68m) x 13'8 (4.17m) narrowing

to 10'7 (3.23m)

Kitchen/Diner: 26'4 x 11'6 (8.03m x 3.51m) Conservatory: 9'8 x 9'2 (2.95m x 2.80m)