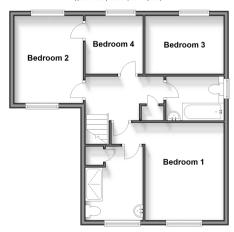

#### FIRST FLOOR

Landing

Bedroom 1: 12'9 x 10'4 (3.89m x 3.15m) En Suite Shower Room: 9'8 x 6'2 (2.95m x

1.88m)

Bedroom 2: 11'8 x 8'5 (3.56m x 2.57m) Bedroom 3: 10'4 x 8'7 (3.15m x 2.62m) Bedroom 4: 8'8 x 6'2 (2.64m x 1.88m) Family Bathroom: 7'4 x 5'6 (2.24m x 1.68m)

### OUTSIDE

Front Garden Driveway Garage Rear Garden

First Floor