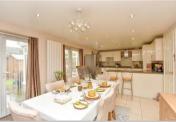

#### GROUND FLOOR

Entrance Porch **Entrance Hall** Cloakroom

Lounge: 15'4 (4.68m) x 13'8 (4.17m) narrowing

to 10'7 (3.23m)

Kitchen/Diner: 26'4 x 11'6 (8.03m x 3.51m) Conservatory: 9'8 x 9'2 (2.95m x 2.80m)