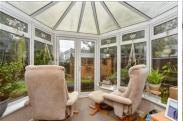

#### GROUND FLOOR

Entrance Porch **Entrance Hall** Cloakroom

Lounge: 15'4 (4.68m) x 13'8 (4.17m) narrowing

to 10'7 (3.23m)

Kitchen/Diner: 26'4 x 11'6 (8.03m x 3.51m) Conservatory: 9'8 x 9'2 (2.95m x 2.80m)