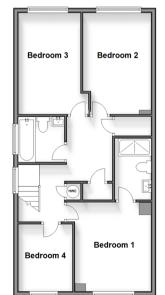

### FIRST FLOOR

Landing

Bedroom 1 : 13'5 x 8'2 (4.09m x 2.49m) En Suite Shower Room : 7'9 x 4'8 (2.36m x 1.42m) Bedroom 2 : 12'8 x 8'9 (3.86m x 2.67m) Bedroom 3 : 11'8 x 10'5 (3.56m x 3.18m) Bedroom 4 : 7'8 x 7'4 (2.34m x 2.24m) Bathroom : 6'4 x 5'4 (1.93m x 1.63m)