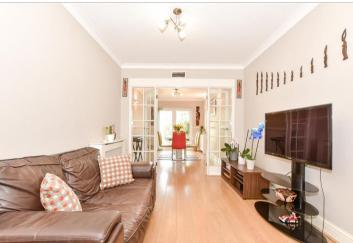

#### **GROUND FLOOR**

Entrance Porch Entrance Hall

Lounge : 22'9 (6.94m) narrowing to 9'1 at narrowest point (2.77m) x 11'2 (3.41m)

Dining Room :  $12'7 \times 8'6 (3.84m \times 2.59m)$ Kitchen :  $18'6 \times 8'5 (5.64m \times 2.57m)$ Shower Room :  $5'2 \times 4'9 (1.58m \times 1.45m)$ Conservatory :  $15'8 \times 7'9 (4.78m \times 2.36m)$ Garage Area :  $9'7 \times 9'0 (2.92m \times 2.75m)$ Office :  $9'8 \times 9'3 (2.95m \times 2.82m)$ 