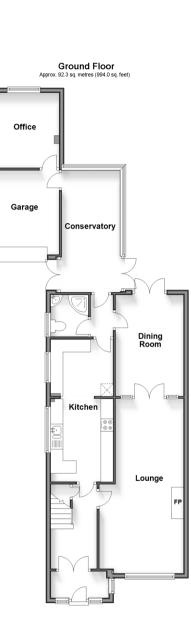

## Accommodation

#### **GROUND FLOOR**

Entrance Porch Entrance Hall

Lounge : 22'9 (6.94m) narrowing to 9'1 at narrowest point (2.77m) x 11'2 (3.41m)

Dining Room :  $12'7 \times 8'6 (3.84m \times 2.59m)$ Kitchen :  $18'6 \times 8'5 (5.64m \times 2.57m)$ Shower Room :  $5'2 \times 4'9 (1.58m \times 1.45m)$ Conservatory :  $15'8 \times 7'9 (4.78m \times 2.36m)$ Garage Area :  $9'7 \times 9'0 (2.92m \times 2.75m)$ Office :  $9'8 \times 9'3 (2.95m \times 2.82m)$ 