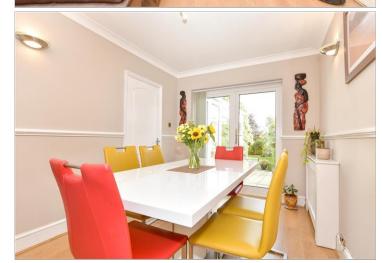

#### **GROUND FLOOR**

Entrance Porch Entrance Hall

Lounge : 22'9 (6.94m) narrowing to 9'1 at narrowest point (2.77m) x 11'2 (3.41m)

Dining Room :  $12'7 \times 8'6 (3.84m \times 2.59m)$ Kitchen :  $18'6 \times 8'5 (5.64m \times 2.57m)$ Shower Room :  $5'2 \times 4'9 (1.58m \times 1.45m)$ Conservatory :  $15'8 \times 7'9 (4.78m \times 2.36m)$ Garage Area :  $9'7 \times 9'0 (2.92m \times 2.75m)$ Office :  $9'8 \times 9'3 (2.95m \times 2.82m)$ 