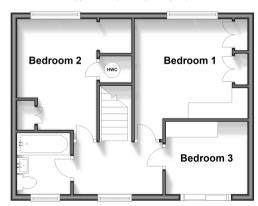

### FIRST FLOOR

Landing

Bedroom 1: 12'3 x 10'8 (3.74m x 3.25m) Bedroom 2: 12'3 x 8'3 (3.74m x 2.52m) Bedroom 3: 9'3 x 7'4 (2.82m x 2.24m) Bathroom: 6'4 x 5'4 (1.93m x 1.63m)

### First Floor

Approx. 41.0 sq. metres (441.7 sq. feet)