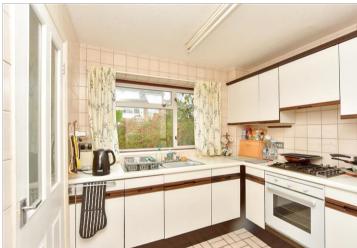

#### **GROUND FLOOR**

Entrance Hall Cloakroom Storage

Bar/Study: 7'5 x 6'5 (2.26m x 1.96m) Kitchen: 8'4 x 8'2 (2.54m x 2.49m) Dining Room: 11'4 x 9'7 (3.46m x 2.92m) Lounge: 12'2 x 11'2 (3.71m x 3.41m)