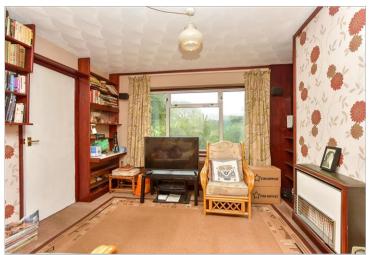

#### **GROUND FLOOR**

Entrance Hall Cloakroom Storage

Bar/Study: 7'5 x 6'5 (2.26m x 1.96m) Kitchen: 8'4 x 8'2 (2.54m x 2.49m) Dining Room: 11'4 x 9'7 (3.46m x 2.92m) Lounge: 12'2 x 11'2 (3.71m x 3.41m)