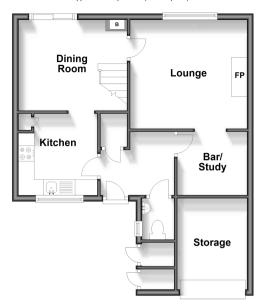

# **Accommodation**

#### **GROUND FLOOR**

Entrance Hall Cloakroom Storage

Bar/Study: 7'5 x 6'5 (2.26m x 1.96m) Kitchen: 8'4 x 8'2 (2.54m x 2.49m) Dining Room: 11'4 x 9'7 (3.46m x 2.92m) Lounge: 12'2 x 11'2 (3.71m x 3.41m)

## **Ground Floor**

Approx. 50.7 sq. metres (545.9 sq. feet)