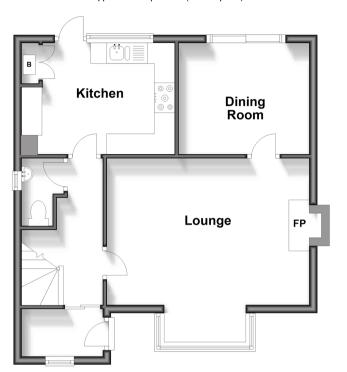

#### **Ground Floor**

Approx. 48.8 sq. metres (525.7 sq. feet)

#### **GROUND FLOOR**

**Entrance Porch** 

**Entrance Hall** 

Lounge: 16'8 x 11'0 (5.08m x 3.36m)

**Downstairs Cloakroom** 

Dining Room: 10'6 x 9'0 (3.20m x 2.75m)

**Kitchen**: 12'2 x 9'0 (3.71m x 2.75m)