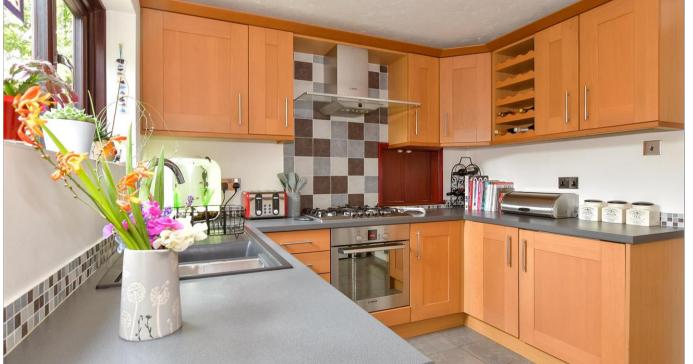

#### **GROUND FLOOR**

**Entrance Porch** 

**Entrance Hall** 

Lounge: 16'8 x 11'0 (5.08m x 3.36m)

**Downstairs Cloakroom** 

Dining Room: 10'6 x 9'0 (3.20m x 2.75m)

**Kitchen**: 12'2 x 9'0 (3.71m x 2.75m)