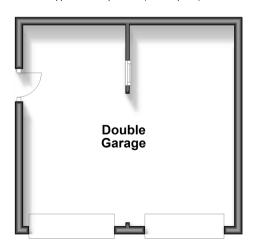

#### First Floor

Approx. 45.4 sq. metres (488.9 sq. feet)

Outbuilding
Approx. 25.7 sq. metres (276.3 sq. feet)

## **OUTBUILDING**

**Double Garage** 