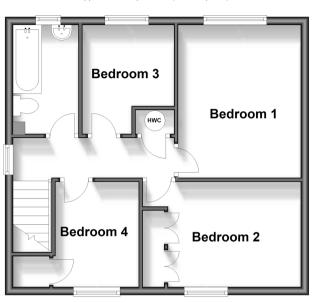

#### First Floor

Approx. 45.4 sq. metres (488.9 sq. feet)

Outbuilding
Approx. 25.7 sq. metres (276.3 sq. feet)

## FIRST FLOOR

Landing

Bedroom 1: 12'4 x 9'11 (3.76m x 3.02m) Bedroom 2: 12'10 x 8'5 (3.91m x 2.57m) Bedroom 3: 9'0 x 7'5 (2.75m x 2.26m) Bedroom 4: 8'8 x 6'8 (2.64m x 2.03m)

Family Bathroom