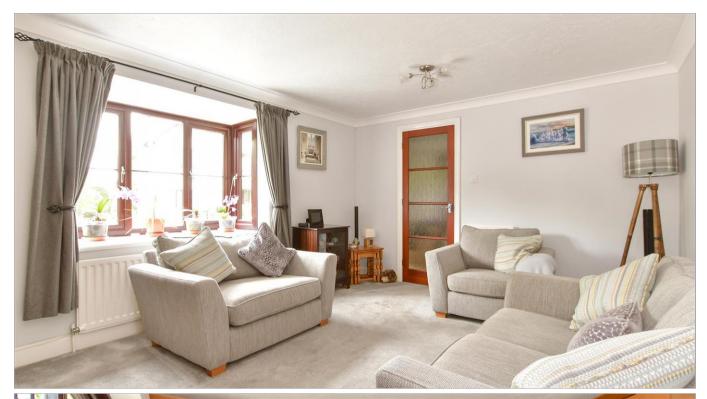

#### **GROUND FLOOR**

**Entrance Porch** 

**Entrance Hall** 

Lounge: 16'8 x 11'0 (5.08m x 3.36m)

**Downstairs Cloakroom** 

Dining Room: 10'6 x 9'0 (3.20m x 2.75m)

**Kitchen**: 12'2 x 9'0 (3.71m x 2.75m)