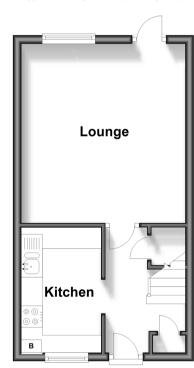

#### **GROUND FLOOR**

**Kitchen**: 9'10 x 6'1 (3.00m x 1.86m) **Lounge**: 13'10 x 12'8 (4.22m x 3.86m)

## **Ground Floor**

Approx. 27.9 sq. metres (300.8 sq. feet)