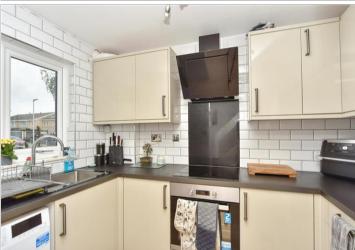

#### **GROUND FLOOR**

**Kitchen**: 9'10 x 6'1 (3.00m x 1.86m) **Lounge**: 13'10 x 12'8 (4.22m x 3.86m)