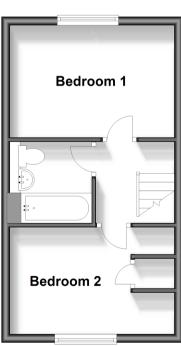

#### **FIRST FLOOR**

Landing

Bedroom 1: 10'9 x 9'5 (3.28m x 2.87m)

Bedroom 2: 12'7 x 8'2 (3.84m x

2.49m)

Bathroom: 6'6 x 5'11 (1.98m x 1.80m)

# First Floor

Approx. 27.9 sq. metres (300.8 sq. feet)