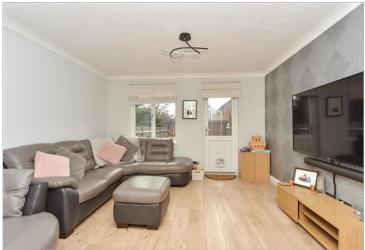

#### **GROUND FLOOR**

**Kitchen**: 9'10 x 6'1 (3.00m x 1.86m) **Lounge**: 13'10 x 12'8 (4.22m x 3.86m)