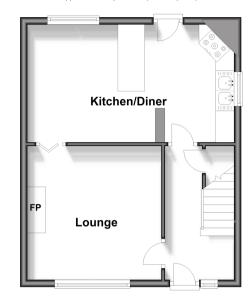

# **Accommodation**

#### **GROUND FLOOR**

**Entrance Hall** 

Lounge:  $11'9 \times 11'9 (3.58m \times 3.58m)$ Kitchen/Diner:  $18'2 \times 10'4 (5.54m \times 10'4)$ 

3.15m)

### **Ground Floor**

Approx. 39.2 sq. metres (422.2 sq. feet)

First Floor
Approx. 39.2 sq. metres (422.2 sq. feet)