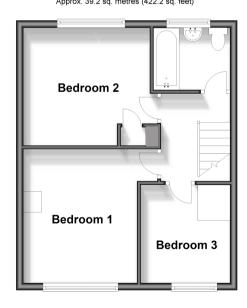

# **Accommodation**

#### FIRST FLOOR

Landing

Bedroom 1: 11'8 x 10'3 (3.56m x 3.13m) Bedroom 2: 11'4 x 10'5 (3.46m x 3.18m) Bedroom 3: 8'8 x 7'7 (2.64m x 2.31m)

Bathroom

### **Ground Floor**

Approx. 39.2 sq. metres (422.2 sq. feet)

First Floor
Approx. 39.2 sq. metres (422.2 sq. feet)