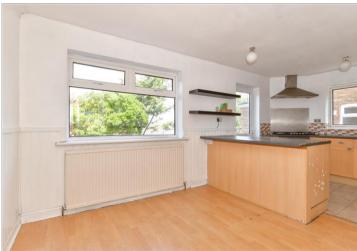

#### **GROUND FLOOR**

**Entrance Hall** 

Lounge:  $11'9 \times 11'9 (3.58m \times 3.58m)$ Kitchen/Diner:  $18'2 \times 10'4 (5.54m \times 10'4)$ 

3.15m)