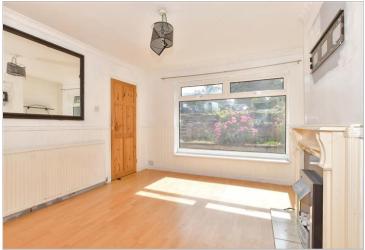

#### **GROUND FLOOR**

**Entrance Hall** 

Lounge:  $11'9 \times 11'9 (3.58m \times 3.58m)$ Kitchen/Diner:  $18'2 \times 10'4 (5.54m \times 10'4)$ 

3.15m)