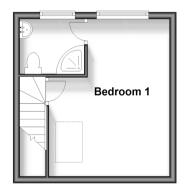

#### SECOND FLOOR

Landing Bedroom 1 : 14'8 into recess x 12'3 (4.47m x 3.74m) En suite Shower

#### First Floor Approx. 35.8 sq. metres (385.5 sq. feet)

Second Floor Approx. 20.4 sq. metres (219.1 sq. feet)