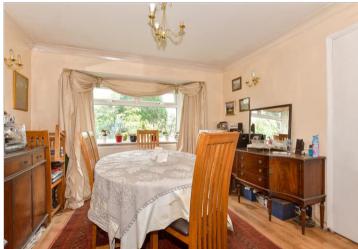

#### **GROUND FLOOR**

Entrance Hall Dining Area/Lounge/Family Area: 36'3 x 9'8 (11.06m x 2.95m) Kitchen : 23'5 x 6'1 (7.14m x 1.86m)