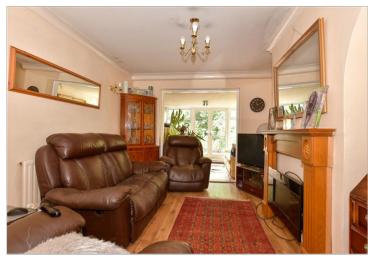

#### **GROUND FLOOR**

Entrance Hall Dining Area/Lounge/Family Area: 36'3 x 9'8 (11.06m x 2.95m) Kitchen : 23'5 x 6'1 (7.14m x 1.86m)