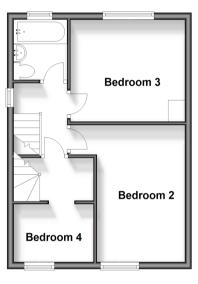

### FIRST FLOOR

Landing Bedroom 2:  $13'0 \times 8'5 (3.97m \times 2.57m)$ Bedroom 4 :  $7'9 \times 5'9 (2.36m \times 1.75m)$ Bedroom 3 :  $10'8 \times 9'5 (3.25m \times 2.87m)$ Family Bathroom

#### First Floor Approx. 35.8 sq. metres (385.5 sq. feet)

Second Floor Approx. 20.4 sq. metres (219.1 sq. feet)