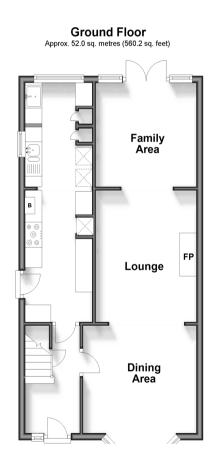

#### **GROUND FLOOR**

Entrance Hall Dining Area/Lounge/Family Area: 36'3 x 9'8 (11.06m x 2.95m) Kitchen : 23'5 x 6'1 (7.14m x 1.86m)