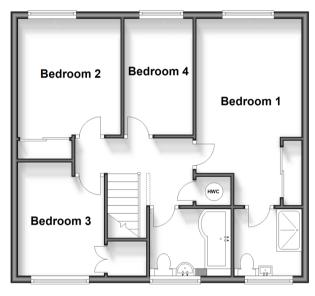

## FIRST FLOOR

Landing

Bedroom 1: 17'1 x 9'8 (5.21m x 2.95m) En Suite Shower: 6'2 x 6'1 (1.88m x 1.86m)

Bedroom 2: 10'7 x 9'4 (3.23m x 2.85m) Bedroom 3: 10'4 x 8'0 (3.15m x 2.44m) Bedroom 4: 10'7 x 6'4 (3.23m x 1.93m) Family Bathroom: 7'6 x 6'2 (2.29m x 1.88m)