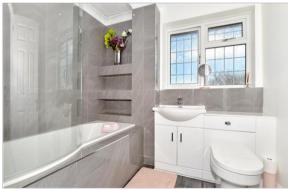

## FIRST FLOOR

Landing

Bedroom 1: 17'1 x 9'8 (5.21m x 2.95m) En Suite Shower: 6'2 x 6'1 (1.88m x 1.86m)

Bedroom 2: 10'7 x 9'4 (3.23m x 2.85m) Bedroom 3: 10'4 x 8'0 (3.15m x 2.44m) Bedroom 4: 10'7 x 6'4 (3.23m x 1.93m) Family Bathroom: 7'6 x 6'2 (2.29m x 1.88m)