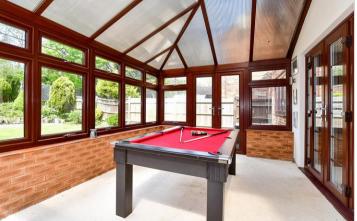

#### **GROUND FLOOR**

Entrance Hall

Cloakroom: 5'7 x 3'5 (1.70m x 1.04m) Lounge: 17'6 x 12'7 (5.34m x 3.84m) Dining Room: 11'1 x 8'1 (3.38m x 2.47m) Kitchen: 12'0 x 10'0 (3.66m x 3.05m) Conservatory: 15'5 x 10'0 (4.70m x 3.05m)

# **Main features**

- Impressive family home in a sought after area
- Very handy downstairs toilet
- En suite to main bedroom
- Sizeable conservatory adding to the living space nicely
- Close to the motorway links to London and the Kent Coast