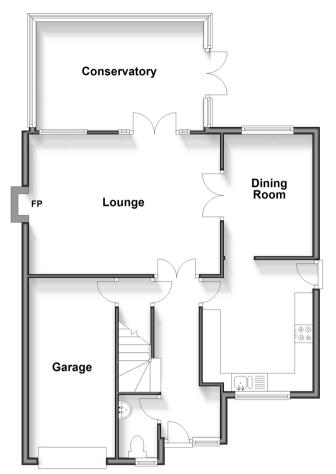

#### **GROUND FLOOR**

Entrance Hall

Cloakroom: 5'7 x 3'5 (1.70m x 1.04m) Lounge: 17'6 x 12'7 (5.34m x 3.84m) Dining Room: 11'1 x 8'1 (3.38m x 2.47m) Kitchen: 12'0 x 10'0 (3.66m x 3.05m) Conservatory: 15'5 x 10'0 (4.70m x 3.05m)

### OUTSIDE

Front Garden Garage and Driveway Rear Garden