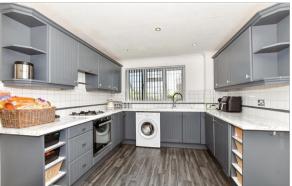

#### **GROUND FLOOR**

Entrance Hall

Cloakroom: 5'7 x 3'5 (1.70m x 1.04m) Lounge: 17'6 x 12'7 (5.34m x 3.84m) Dining Room: 11'1 x 8'1 (3.38m x 2.47m) Kitchen: 12'0 x 10'0 (3.66m x 3.05m) Conservatory: 15'5 x 10'0 (4.70m x 3.05m)