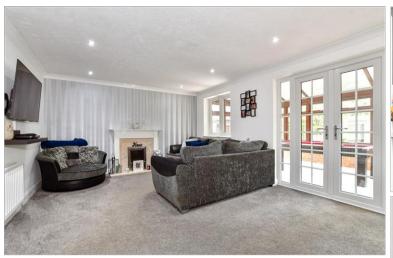

#### **GROUND FLOOR**

Entrance Hall

Cloakroom: 5'7 x 3'5 (1.70m x 1.04m) Lounge: 17'6 x 12'7 (5.34m x 3.84m) Dining Room: 11'1 x 8'1 (3.38m x 2.47m) Kitchen: 12'0 x 10'0 (3.66m x 3.05m) Conservatory: 15'5 x 10'0 (4.70m x 3.05m)

# **Main features**

- Impressive family home in a sought after area
- Very handy downstairs toilet
- En suite to main bedroom
- Sizeable conservatory adding to the living space nicely
- Close to the motorway links to London and the Kent Coast