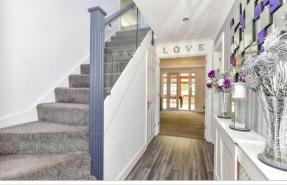

#### **GROUND FLOOR**

Entrance Hall

Cloakroom: 5'7 x 3'5 (1.70m x 1.04m) Lounge: 17'6 x 12'7 (5.34m x 3.84m) Dining Room: 11'1 x 8'1 (3.38m x 2.47m) Kitchen: 12'0 x 10'0 (3.66m x 3.05m) Conservatory: 15'5 x 10'0 (4.70m x 3.05m)

## FIRST FLOOR

Landing

Bedroom 1: 17'1 x 9'8 (5.21m x 2.95m) En Suite Shower: 6'2 x 6'1 (1.88m x 1.86m)

Bedroom 2: 10'7 x 9'4 (3.23m x 2.85m) Bedroom 3: 10'4 x 8'0 (3.15m x 2.44m) Bedroom 4: 10'7 x 6'4 (3.23m x 1.93m) Family Bathroom: 7'6 x 6'2 (2.29m x 1.88m)