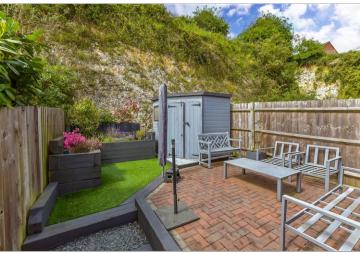

**Price** £240,000

Leasehold

2x 🕮 1x 🚅 1x 🕮

Helms Way, Chatham, Kent, ME5















## **Main features**

- Immaculate and spacious property in a convenient location
- Open plan living arrangements
- Own rear garden
- Tucked away in the cul-de-sac which is a private road
- 2 allocated parking spaces

# **Accommodation**

#### FIRST FLOOR

Landing

Lounge/Kitchen :  $23'6 \times 16'8 (7.17m \times 10^{-3})$ 

5.08m)

Bedroom 1: 11'7 x 9'3 (3.53m x 2.82m) Bedroom 2: 11'8 x 11'3 (3.56m x 3.43m) Shower Room: 6'7 x 5'4 (2.01m x

1.63m)

#### **OUTSIDE**

Rear Garden
2 Allocated Parking Spaces

# First Floor

Approx. 73.2 sq. metres (788.0 sq. feet)



### Call Walderslade - 01634 865661 ■ wardsofkent.co.uk

- Legal advice should be taken to verify fixtures/fittings, planning, alterations and/or lease details
- Appliances & services are untested, dimensions are approximate an