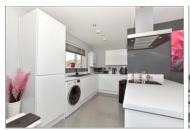

#### FIRST FLOOR

Landing

Lounge/Kitchen :  $23'6 \times 16'8 (7.17m \times 10^{-3})$ 

5.08m)

Bedroom 1: 11'7 x 9'3 (3.53m x 2.82m) Bedroom 2: 11'8 x 11'3 (3.56m x 3.43m) Shower Room: 6'7 x 5'4 (2.01m x

1.63m)