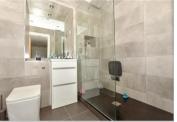

#### FIRST FLOOR

Landing

Lounge/Kitchen :  $23'6 \times 16'8 (7.17m \times 10^{-3})$ 

5.08m)

Bedroom 1: 11'7 x 9'3 (3.53m x 2.82m) Bedroom 2: 11'8 x 11'3 (3.56m x 3.43m) Shower Room: 6'7 x 5'4 (2.01m x

1.63m)