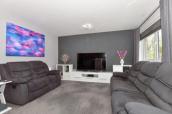

#### FIRST FLOOR

Landing

Lounge/Kitchen :  $23'6 \times 16'8 (7.17m \times 10^{-3})$ 

5.08m)

Bedroom 1: 11'7 x 9'3 (3.53m x 2.82m) Bedroom 2: 11'8 x 11'3 (3.56m x 3.43m) Shower Room: 6'7 x 5'4 (2.01m x

1.63m)