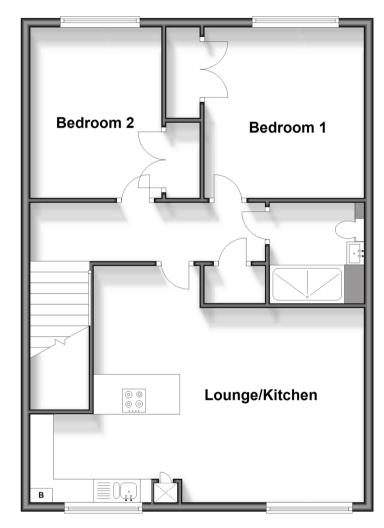

# **Accommodation**

#### FIRST FLOOR

Landing

Lounge/Kitchen :  $23'6 \times 16'8 (7.17m \times 10^{-3})$ 

5.08m)

Bedroom 1: 11'7 x 9'3 (3.53m x 2.82m) Bedroom 2: 11'8 x 11'3 (3.56m x 3.43m) Shower Room: 6'7 x 5'4 (2.01m x

1.63m)

# First Floor

Approx. 73.2 sq. metres (788.0 sq. feet)