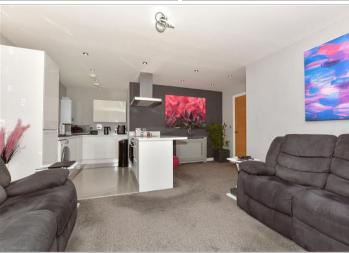

#### FIRST FLOOR

Landing

Lounge/Kitchen :  $23'6 \times 16'8 (7.17m \times 10^{-3})$ 

5.08m)

Bedroom 1: 11'7 x 9'3 (3.53m x 2.82m) Bedroom 2: 11'8 x 11'3 (3.56m x 3.43m) Shower Room: 6'7 x 5'4 (2.01m x

1.63m)