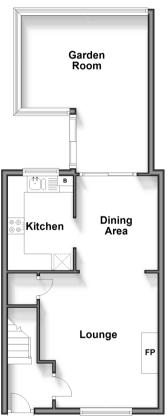

# Ground Floor Approx. 48.4 sq. metres (520.8 sq. feet)

### **GROUND FLOOR**

**Entrance Hall** 

Lounge: 13'4 x 12'3 (4.07m x 3.74m) Dining Area: 9'3 x 8'2 (2.82m x 2.49m) Kitchen: 9'0 x 7'1 (2.75m x 2.16m)

Garden Room: 16'1 x 12'4 (4.91m x 3.76m)