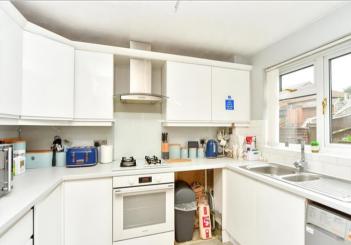

### **GROUND FLOOR**

**Entrance Hall** 

Lounge: 13'4 x 12'3 (4.07m x 3.74m) Dining Area: 9'3 x 8'2 (2.82m x 2.49m) Kitchen: 9'0 x 7'1 (2.75m x 2.16m)

Garden Room: 16'1 x 12'4 (4.91m x 3.76m)