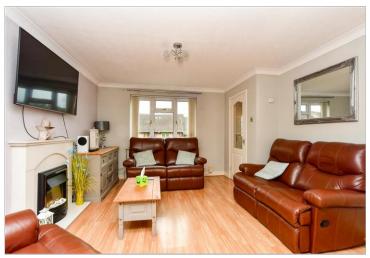

### **GROUND FLOOR**

**Entrance Hall** 

Lounge: 13'4 x 12'3 (4.07m x 3.74m) Dining Area: 9'3 x 8'2 (2.82m x 2.49m) Kitchen: 9'0 x 7'1 (2.75m x 2.16m)

Garden Room: 16'1 x 12'4 (4.91m x 3.76m)