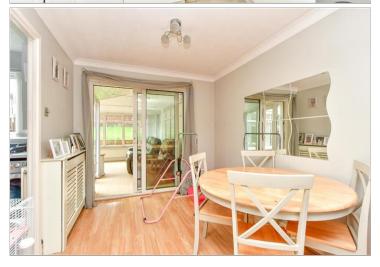

### **GROUND FLOOR**

**Entrance Hall** 

Lounge: 13'4 x 12'3 (4.07m x 3.74m) Dining Area: 9'3 x 8'2 (2.82m x 2.49m) Kitchen: 9'0 x 7'1 (2.75m x 2.16m)

Garden Room: 16'1 x 12'4 (4.91m x 3.76m)