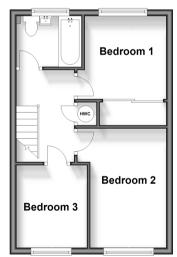

# First Floor Approx. 32.7 sq. metres (352.4 sq. feet)

#### FIRST FLOOR

Landing

Bedroom 1: 11'4 x 8'4 (3.46m x 2.54m) Bedroom 2: 9'4 x 8'8 (2.85m x 2.64m) Bedroom 3: 8'3 x 6'9 (2.52m x 2.06m) Bathroom: 6'5 x 5'8 (1.96m x 1.73m)