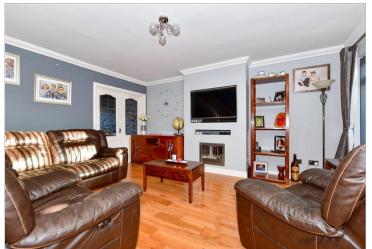

### **GROUND FLOOR**

**Entrance Porch** 

Bedroom 4: 11'9 x 7'6 (3.58m x 2.29m) En suite Shower: 7'5 x 3'9 (2.26m x 1.14m) Lounge: 15'8 x 15'5 (4.78m x 4.70m) Kitchen: 15'8 x 11'3 (4.78m x 3.43m)