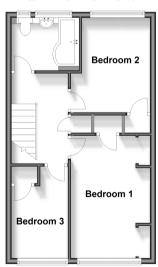

#### **FIRST FLOOR**

Landing

Bedroom 1: 13'9 x 9'0 (4.19m x 2.75m) Bedroom 2: 10'7 x 9'0 (3.23m x 2.75m) Bedroom 3:10'3 x 6'4 (3.13m x 1.93m) Family Bathroom: 7'6 x 5'3 (2.29m x 1.60m)

#### **Ground Floor** Approx. 54.1 sq. metres (582.6 sq. feet)

First Floor Approx. 40.4 sq. metres (435.2 sq. feet)