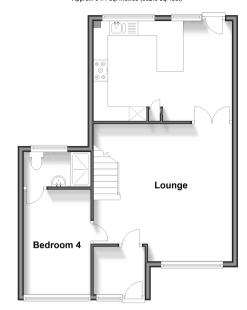

### **GROUND FLOOR**

**Entrance Porch** 

Bedroom 4: 11'9 x 7'6 (3.58m x 2.29m) En suite Shower: 7'5 x 3'9 (2.26m x 1.14m) Lounge: 15'8 x 15'5 (4.78m x 4.70m) Kitchen: 15'8 x 11'3 (4.78m x 3.43m)

#### **Ground Floor** Approx. 54.1 sq. metres (582.6 sq. feet)

First Floor Approx. 40.4 sq. metres (435.2 sq. feet)