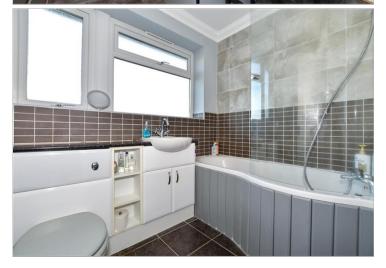

#### **FIRST FLOOR**

Landing

Bedroom 1: 13'9 x 9'0 (4.19m x 2.75m) Bedroom 2: 10'7 x 9'0 (3.23m x 2.75m) Bedroom 3:10'3 x 6'4 (3.13m x 1.93m) Family Bathroom: 7'6 x 5'3 (2.29m x 1.60m)