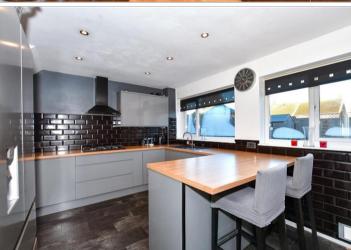

### Main features

- Spacious family home in a quiet cul-de-sac
- Well presented home throughout
- Garage converted into a 4th bedroom with en-suite
- Impressive modern kitchen
- No chain

### **GROUND FLOOR**

**Entrance Porch** 

Bedroom 4: 11'9 x 7'6 (3.58m x 2.29m) En suite Shower: 7'5 x 3'9 (2.26m x 1.14m) Lounge: 15'8 x 15'5 (4.78m x 4.70m) Kitchen: 15'8 x 11'3 (4.78m x 3.43m)