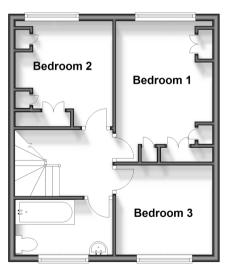

### FIRST FLOOR

Landing

Bedroom 1:14'1 x 8'8 (4.30m x 2.64m) Bedroom 2:10'2 x 9'0 (3.10m x 2.75m) Bedroom 3:8'8 x 8'2 (2.64m x 2.49m) Bathroom:9'0 x 4'9 (2.75m x 1.45m)

## First Floor

Approx. 36.9 sq. metres (396.9 sq. feet)