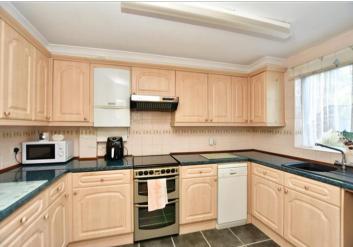

# GROUND FLOOR

Large Entrance Porch

Shower Room: 5'5 x 4'9 (1.65m x 1.45m) Kitchen: 11'0 x 7'5 (3.36m x 2.26m) Lounge: 18'2 x 10'1 (5.54m x 3.08m) Conservatory: 8'1 x 4'6 (2.47m x 1.37m) Dining Area: 9'2 x 8'0 (2.80m x 2.44m)