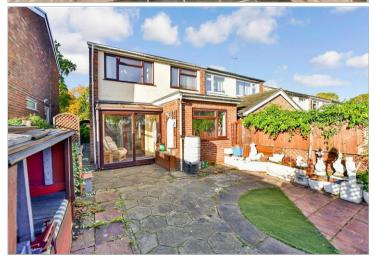

**Price £325,000** 

**Freehold** 

3x ∰ 2x 🚅 2x 🕮

Lords Wood Lane, Lords Wood, Chatham, Kent, ME5









### **Main features**

- An extended family home in a convenient location
- Conservatory adding to the dining area
- Private rear garden which is low maintenance
- Detached double garage to the rear
- No chain

# Approx. 53.4 sq. metres (574.4 sq. feet)

**Accommodation** 

# GROUND FLOOR

Large Entrance Porch

Shower Room: 5'5 x 4'9 (1.65m x 1.45m) Kitchen: 11'0 x 7'5 (3.36m x 2.26m) Lounge: 18'2 x 10'1 (5.54m x 3.08m) Conservatory: 8'1 x 4'6 (2.47m x 1.37m) Dining Area: 9'2 x 8'0 (2.80m x 2.44m)

### FIRST FLOOR

Landing

Bedroom 1:14'1 x 8'8 (4.30m x 2.64m) Bedroom 2:10'2 x 9'0 (3.10m x 2.75m) Bedroom 3:8'8 x 8'2 (2.64m x 2.49m) Bathroom:9'0 x 4'9 (2.75m x 1.45m)

#### OUTSIDE

Front Garden Rear Garden Double Garage



**Ground Floor** 

## First Floor

Approx. 36.9 sq. metres (396.9