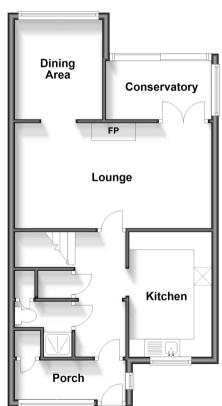

# Approx. 53.4 sq. metres (574.4 sq. feet)

**Accommodation** 

# GROUND FLOOR

Large Entrance Porch

Shower Room: 5'5 x 4'9 (1.65m x 1.45m) Kitchen: 11'0 x 7'5 (3.36m x 2.26m) Lounge: 18'2 x 10'1 (5.54m x 3.08m) Conservatory: 8'1 x 4'6 (2.47m x 1.37m) Dining Area: 9'2 x 8'0 (2.80m x 2.44m)

#### OUTSIDE

Front Garden Rear Garden Double Garage

**Ground Floor** 