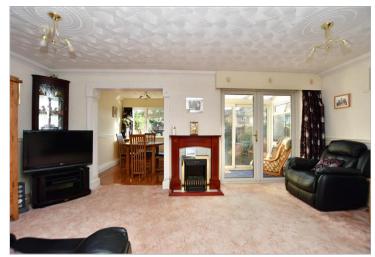

# GROUND FLOOR

Large Entrance Porch

Shower Room: 5'5 x 4'9 (1.65m x 1.45m) Kitchen: 11'0 x 7'5 (3.36m x 2.26m) Lounge: 18'2 x 10'1 (5.54m x 3.08m) Conservatory: 8'1 x 4'6 (2.47m x 1.37m) Dining Area: 9'2 x 8'0 (2.80m x 2.44m)