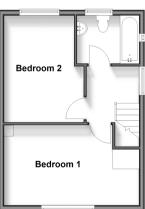

## FIRST FLOOR

Landing

Bedroom 1: 13'5 x 12'2 (4.09m x 3.71m) Bedroom 2: 13'6 x 6'8 (4.12m x 2.03m)

Bathroom

#### First Floor Approx. 34.5 sq. metres (371.5 sq. feet)