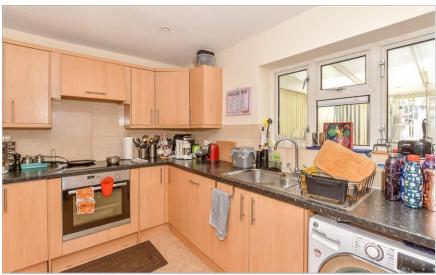

## **GROUND FLOOR**

Hallway

Lounge: 15'1 x 13'4 (4.60m x 4.07m) Kitchen: 17'3 x 8'11 (5.26m x 2.72m)

Conservatory