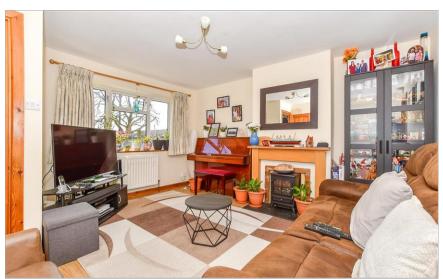

## **GROUND FLOOR**

Hallway

Lounge: 15'1 x 13'4 (4.60m x 4.07m) Kitchen: 17'3 x 8'11 (5.26m x 2.72m)

Conservatory