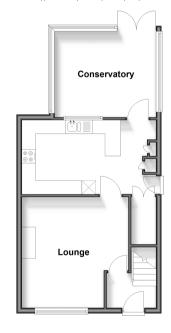

## **GROUND FLOOR**

Hallway

Lounge: 15'1 x 13'4 (4.60m x 4.07m) Kitchen: 17'3 x 8'11 (5.26m x 2.72m)

Conservatory

#### Ground Floor Approx. 46.0 sq. metres (495.6 sq. feet)