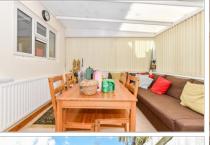

## **GROUND FLOOR**

Hallway

Lounge: 15'1 x 13'4 (4.60m x 4.07m) Kitchen: 17'3 x 8'11 (5.26m x 2.72m)

Conservatory