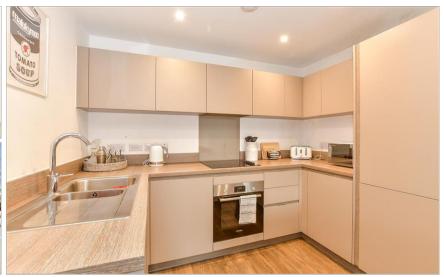

# Main features

Well presented first floor apartment in popular development

■ Modern open plan living

Communal gardens and allocated parking

Private balcony to enjoy in the warmer months

Walking distance to local amenities

#### **FIRST FLOOR**

Hallway

Kitchen/Lounge/Diner: 22'6 x 13'1 (6.86m x 3.99m)

Balcony

Bedroom 1: 15'9 x 9'11 (4.80m x 3.02m)

En Suite Shower Room

Bedroom 2: 11'10 x 10'10 (3.61m x 3.30m)

Bathroom