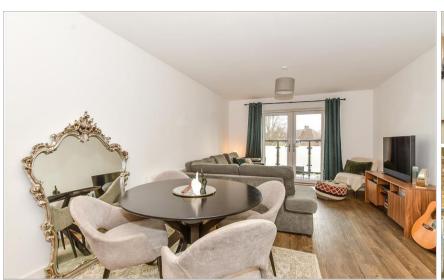

# Main features

Well presented first floor apartment in popular development

■ Modern open plan living

Communal gardens and allocated parking

Private balcony to enjoy in the warmer months

Walking distance to local amenities

#### **FIRST FLOOR**

Hallway

Kitchen/Lounge/Diner: 22'6 x 13'1 (6.86m x 3.99m)

Balcony

Bedroom 1: 15'9 x 9'11 (4.80m x 3.02m)

En Suite Shower Room

Bedroom 2: 11'10 x 10'10 (3.61m x 3.30m)

Bathroom