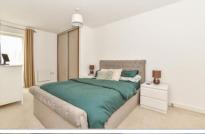

#### **FIRST FLOOR**

Hallway

Kitchen/Lounge/Diner: 22'6 x 13'1 (6.86m x 3.99m)

Balcony

Bedroom 1: 15'9 x 9'11 (4.80m x 3.02m)

En Suite Shower Room

Bedroom 2: 11'10 x 10'10 (3.61m x 3.30m)

Bathroom