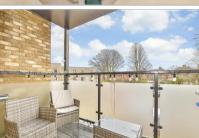

# Main features

Well presented first floor apartment in popular development

■ Modern open plan living

Communal gardens and allocated parking

Private balcony to enjoy in the warmer months

Walking distance to local amenities

#### **FIRST FLOOR**

Hallway

Kitchen/Lounge/Diner: 22'6 x 13'1 (6.86m x 3.99m)

Balcony

Bedroom 1: 15'9 x 9'11 (4.80m x 3.02m)

En Suite Shower Room

Bedroom 2: 11'10 x 10'10 (3.61m x 3.30m)

Bathroom