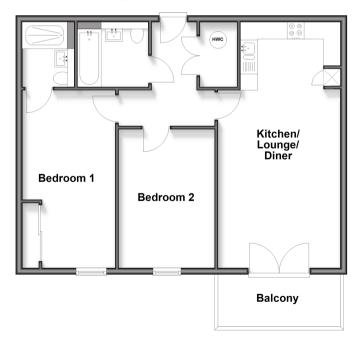

# **Accommodation**

#### **FIRST FLOOR**

Hallway

Kitchen/Lounge/Diner: 22'6 x 13'1 (6.86m x 3.99m)

Balcony

Bedroom 1: 15'9 x 9'11 (4.80m x 3.02m)

En Suite Shower Room

Bedroom 2: 11'10 x 10'10 (3.61m x 3.30m)

Bathroom

### OUTSIDE

Allocated Parking Communal Gardens

First Floor
Approx. 68.2 sq. metres (734.3 sq. feet)