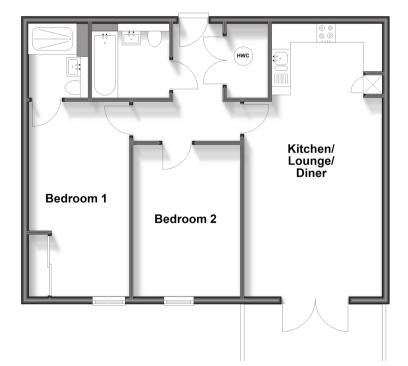

### GROUND FLOOR

- Stunning ground floor apartment Hallway in sought after development Lounge/
- Bright open plan
   Bedroom 1: 15'9 × 9'11 (4
   lounge/kitchen/diner with access
   to private terrace
   Bedroom 2: 11'10 × 10'10
- Allocated parking and communal gardens
- Walking distance to local amenities
- Perfect for first time buyers or those looking to downsize

# Lounge/Kitchen/Diner: 22'6 x 13'1 (6.86m x 3.99m) Bedroom 1: 15'9 x 9'11 (4.80m x 3.02m) En Suite Shower Room Bedroom 2: 11'10 x 10'10 (3.61m x 3.30m) Bathroom

#### OUTSIDE

Communal Gardens Allocated Parking

Ground Floor Approx. 69.2 sq. metres (744.9 sq. feet)

Appliances & services are untested, dimensions are approximate and floor plans are not to scale