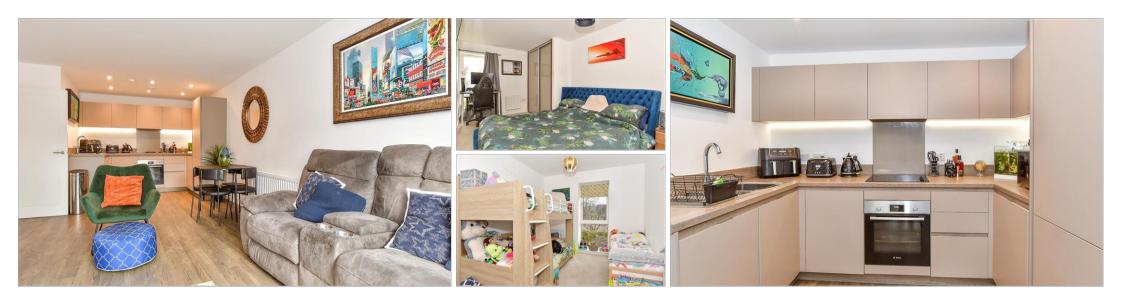

### GROUND FLOOR

- Stunning ground floor apartment Hallway in sought after development Lounge/
- Bright open plan
   Bedroom 1: 15'9 × 9'11 (4
   lounge/kitchen/diner with access
   to private terrace
   Bedroom 2: 11'10 × 10'10
- Allocated parking and communal gardens
- Walking distance to local amenities
- Perfect for first time buyers or those looking to downsize

# Lounge/Kitchen/Diner: 22'6 x 13'1 (6.86m x 3.99m) Bedroom 1: 15'9 x 9'11 (4.80m x 3.02m) En Suite Shower Room Bedroom 2: 11'10 x 10'10 (3.61m x 3.30m) Bathroom