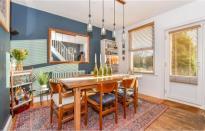

# **LOWER GROUND FLOOR**

**Kitchen**: 12'5 x 8'9 (3.79m x 2.67m)

Dining Room: 13'8 x 12'4 (4.17m x 3.76m)

Bathroom