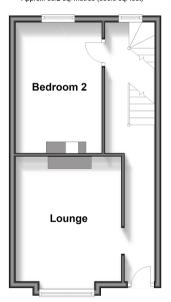

## **GROUND FLOOR**

Hallway

Lounge: 12'3 x 10'6 (3.74m x 3.20m) Bedroom 2: 12'4 x 8'4 (3.76m x 2.54m)

### **Ground Floor** Approx. 33.2 sq. metres (356.9 sq. feet)