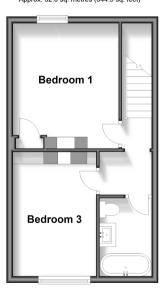

## **FIRST FLOOR**

Landing

Bedroom 1: 12'4 x 10'6 (3.76m x 3.20m) Bedroom 3: 12'3 x 8'4 (3.74m x 2.54m)

Bathroom

### First Floor Approx. 32.0 sq. metres (344.9 sq. feet)