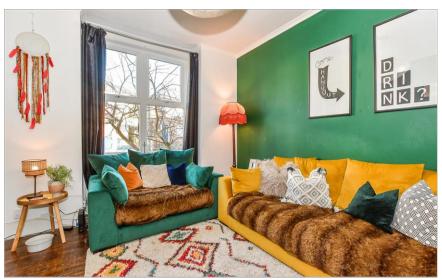

## **GROUND FLOOR**

Hallway

Lounge: 12'3 x 10'6 (3.74m x 3.20m) Bedroom 2: 12'4 x 8'4 (3.76m x 2.54m)