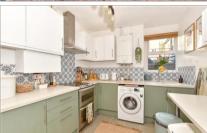

# **LOWER GROUND FLOOR**

**Kitchen**: 12'5 x 8'9 (3.79m x 2.67m)

Dining Room: 13'8 x 12'4 (4.17m x 3.76m)

Bathroom