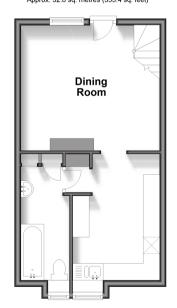

# **LOWER GROUND FLOOR**

**Kitchen**: 12'5 x 8'9 (3.79m x 2.67m)

Dining Room: 13'8 x 12'4 (4.17m x 3.76m)

Bathroom

### **Lower Ground Floor** Approx. 32.8 sq. metres (353.4 sq. feet)